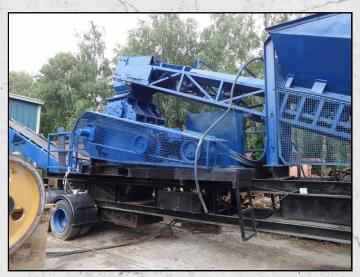

#### **DESCRIPTION**

MANSFIELD NO3 CENTRE FEED HAMMERMILL MANUFACTURED IN THE U.K.

RECENTLY REFURBISHED WITH NEW WEAR PARTS WHERE REQUIRED.

**COMPLETE WITH WITH FEED HOPPER. DISCHARGE CONVEYOR. ALL MOTORS AND** DRIVES MOUNTED ON A MOBILE CHASSIS.