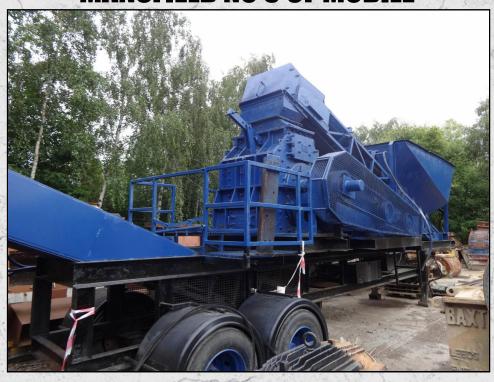

### **MANSFIELD NO 3 CF MOBILE**

#### **TECHNICAL INFORMATION**

MANUFACTURER: MANSFIELD **MODEL: NO 3 CF MOBILE** 

**CAPACITY (TPH): 120** 

MAX FEED SIZE (MM): 125 - 150 **POWER REQUIRED (KW): 180** 

RPM: 420 - 1800

PRICE (GBP): £ POA

#### **DESCRIPTION**

MANSFIELD NO3 CENTRE FEED HAMMERMILL MANUFACTURED IN THE U.K.

RECENTLY REFURBISHED WITH NEW WEAR PARTS WHERE REQUIRED.

**COMPLETE WITH WITH FEED HOPPER. DISCHARGE CONVEYOR. ALL MOTORS AND** DRIVES MOUNTED ON A MOBILE CHASSIS.