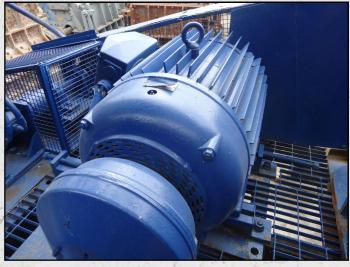

### **MANSFIELD NO 3 CF MOBILE**

#### **TECHNICAL INFORMATION**

MANUFACTURER: MANSFIELD **MODEL: NO 3 CF MOBILE** 

**CAPACITY (TPH): 120** 

MAX FEED SIZE (MM): 125 - 150 **POWER REQUIRED (KW): 180** 

RPM: 420 - 1800

PRICE (GBP): £ POA

#### **DESCRIPTION**

MANSFIELD NO3 CENTRE FEED HAMMERMILL MANUFACTURED IN THE U.K.

RECENTLY REFURBISHED WITH NEW WEAR PARTS WHERE REQUIRED.

**COMPLETE WITH WITH FEED HOPPER. DISCHARGE CONVEYOR. ALL MOTORS AND** DRIVES MOUNTED ON A MOBILE CHASSIS.