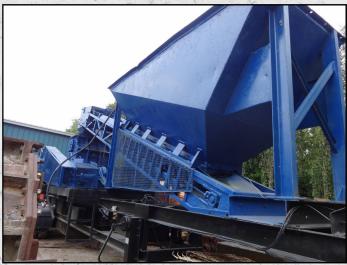

#### **DESCRIPTION**

MANSFIELD NO3 CENTRE FEED HAMMERMILL MANUFACTURED IN THE U.K.

RECENTLY REFURBISHED WITH NEW WEAR PARTS WHERE REQUIRED.

**COMPLETE WITH WITH FEED HOPPER. DISCHARGE CONVEYOR. ALL MOTORS AND** DRIVES MOUNTED ON A MOBILE CHASSIS.