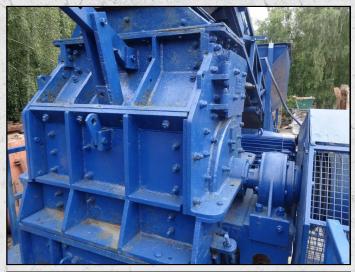

### **MANSFIELD NO 3 CF MOBILE**

#### **TECHNICAL INFORMATION**

MANUFACTURER: MANSFIELD **MODEL: NO 3 CF MOBILE** 

**CAPACITY (TPH): 120** 

MAX FEED SIZE (MM): 125 - 150 **POWER REQUIRED (KW): 180** 

RPM: 420 - 1800

PRICE (GBP): £ POA

#### **DESCRIPTION**

MANSFIELD NO3 CENTRE FEED HAMMERMILL MANUFACTURED IN THE U.K.

RECENTLY REFURBISHED WITH NEW WEAR PARTS WHERE REQUIRED.

**COMPLETE WITH WITH FEED HOPPER. DISCHARGE CONVEYOR. ALL MOTORS AND** DRIVES MOUNTED ON A MOBILE CHASSIS.