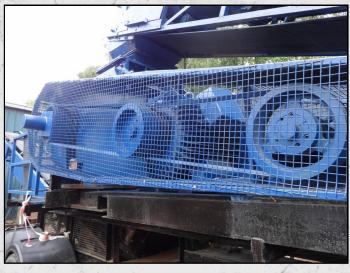

### **MANSFIELD NO 3 CF MOBILE**

#### **TECHNICAL INFORMATION**

MANUFACTURER: MANSFIELD **MODEL: NO 3 CF MOBILE** 

**CAPACITY (TPH): 120** 

MAX FEED SIZE (MM): 125 - 150 **POWER REQUIRED (KW): 180** 

RPM: 420 - 1800

PRICE (GBP): £ POA

#### **DESCRIPTION**

MANSFIELD NO3 CENTRE FEED HAMMERMILL MANUFACTURED IN THE U.K.

RECENTLY REFURBISHED WITH NEW WEAR PARTS WHERE REQUIRED.

**COMPLETE WITH WITH FEED HOPPER. DISCHARGE CONVEYOR. ALL MOTORS AND** DRIVES MOUNTED ON A MOBILE CHASSIS.