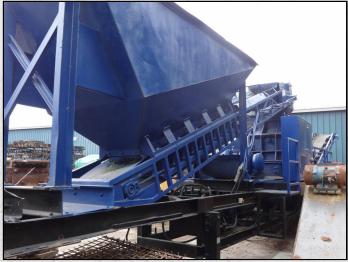

#### **DESCRIPTION**

MANSFIELD NO3 CENTRE FEED HAMMERMILL MANUFACTURED IN THE U.K.

RECENTLY REFURBISHED WITH NEW WEAR PARTS WHERE REQUIRED.

**COMPLETE WITH WITH FEED HOPPER. DISCHARGE CONVEYOR. ALL MOTORS AND** DRIVES MOUNTED ON A MOBILE CHASSIS.