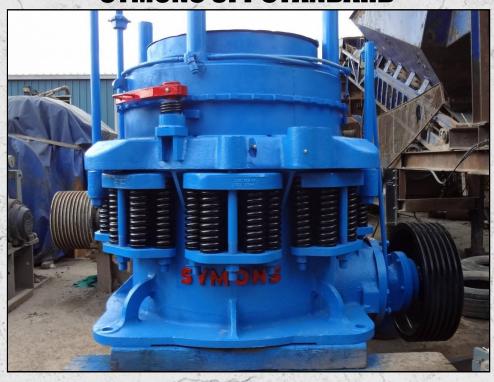

## **SYMONS 3FT STANDARD**

### **TECHNICAL INFORMATION**

MANUFACTURER: SYMONS MODEL: 3FT STANDARD

CATEGORY: CUNE CRUSHER MOVEMENT TYPE: STATIC

**CAPACITY (TPH): 85 - 300** 

PRODUCT SIZE (MM): 0 - 80

**POWER REQUIRED (KW): 75** 

RPM: 580

**WEIGHT (KG): 10,600** 

PRICE (GBP): £ POA

### **DESCRIPTION**

NORDBERG SYMONS 3FT STANDARD CONE CRUSHER.

COMES COMPLETE WITH HYDRAULIC ADJUSTMENT AND CLAMPING CONTROL UNIT. OIL LUBRICATION TANK AND SYSTEM. ELECTRIC MOTOR.

**WORLD WIDE DELIVERY AVAILABLE.** 