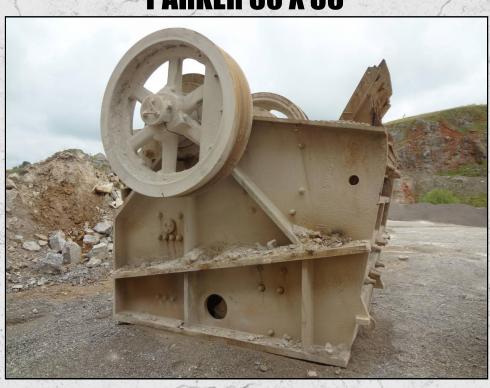

## **PARKER 50 X 36**

### **TECHNICAL INFORMATION**

MANUFACTURER: PARKER

CATEGORY: JAW CRUSHER

**CAPACITY (TPH): 220 - 627** 

PRODUCT SIZE (MM): 125 - 250

MAX FEED SIZE (MM): 864

WER REOUIRED (KW): 150

RPM: 200 - 225

#### **DESCRIPTION**

PARKER 50 X 36 ROCKSLEDGER CAPABLE OF **UP TO 627 TPH AT 250MM AND 220 TPH AT** 125MM CLOSED JAW SETTING.

MANUFACTURED IN THE U.K.

**WORLD WIDE DELIVERY AVAILABLE.** 

**CAN BE SUPPLIED WITH MOTOR AND DRIVES** AS AN OPTIONAL EXTRA