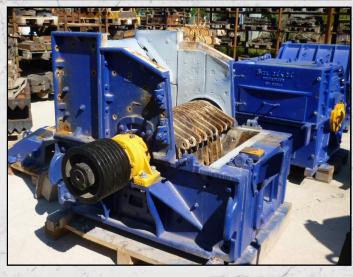

### **CHRISTY NORRIS 30 X 30**

#### **TECHNICAL INFORMATION**

**MANUFACTURER: CHRISTY NORRIS** 

MODEL: 30 X 30

CATEGORY: HAMMERMILL MOVEMENT TYPE: STATIC POWER REQUIRED (KW): 110

**RPM: 2000** 

PRICE (GBP): £ POA

#### **DESCRIPTION**

**CHRISTY NORRIS 30 X 30 HAMMERMILL.** 

REFURBISHED WITH NEW WEAR PARTS WHERE REQUIRED.

THE SCREEN SETTINGS CAN BE MANIPULATED TO PRODUCE DIFFERENT OUTPUT.

**WORLD WIDE DELIVERY AVAILABLE.** 