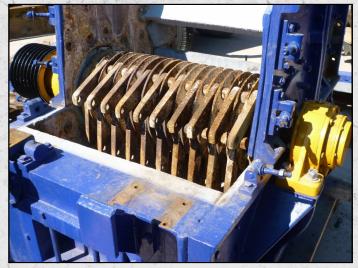

### **CHRISTY NORRIS 30 X 30**

#### **TECHNICAL INFORMATION**

**MANUFACTURER: CHRISTY NORRIS** 

MODEL: 30 X 30

CATEGORY: HAMMERMILL MOVEMENT TYPE: STATIC POWER REQUIRED (KW): 110

**RPM: 2000** 

PRICE (GBP): £ POA

#### **DESCRIPTION**

**CHRISTY NORRIS 30 X 30 HAMMERMILL.** 

REFURBISHED WITH NEW WEAR PARTS WHERE REQUIRED.

THE SCREEN SETTINGS CAN BE MANIPULATED TO PRODUCE DIFFERENT OUTPUT.

**WORLD WIDE DELIVERY AVAILABLE.** 