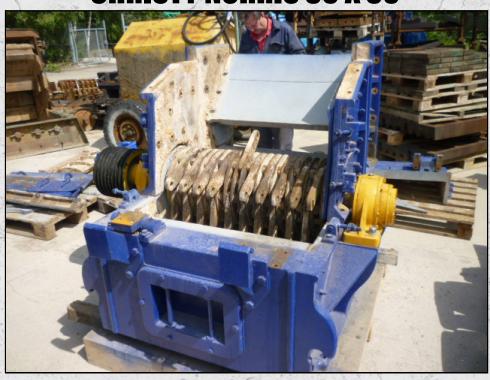

### **CHRISTY NORRIS 30 X 30**

#### **TECHNICAL INFORMATION**

**MANUFACTURER: CHRISTY NORRIS** 

MODEL: 30 X 30

CATEGORY: HAMMERMILL MOVEMENT TYPE: STATIC POWER REQUIRED (KW): 110

**RPM: 2000** 

PRICE (GBP): £ POA

#### **DESCRIPTION**

**CHRISTY NORRIS 30 X 30 HAMMERMILL.** 

REFURBISHED WITH NEW WEAR PARTS WHERE REQUIRED.

THE SCREEN SETTINGS CAN BE MANIPULATED TO PRODUCE DIFFERENT OUTPUT.

**WORLD WIDE DELIVERY AVAILABLE.** 