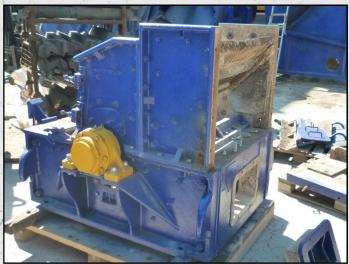

### **CHRISTY NORRIS 30 X 30**

#### **TECHNICAL INFORMATION**

**MANUFACTURER: CHRISTY NORRIS** 

MODEL: 30 X 30

CATEGORY: HAMMERMILL MOVEMENT TYPE: STATIC POWER REQUIRED (KW): 110

**RPM: 2000** 

PRICE (GBP): £ POA

#### **DESCRIPTION**

**CHRISTY NORRIS 30 X 30 HAMMERMILL.** 

REFURBISHED WITH NEW WEAR PARTS WHERE REQUIRED.

THE SCREEN SETTINGS CAN BE MANIPULATED TO PRODUCE DIFFERENT OUTPUT.

**WORLD WIDE DELIVERY AVAILABLE.** 