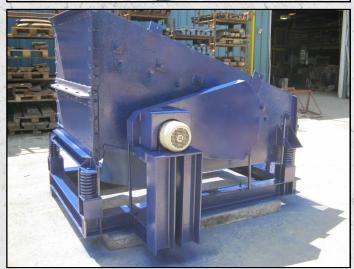

### **ROCKSON SINGLE DECK SCREEN**

#### **DESCRIPTION**

**ROCKSON SINGLE DECK SCREEN.** 

REFURBISHED & PAINTED WITH NEW PARTS WHERE REQUIRED.

**WORLD WIDE DELIVERY AVAILABLE.** 

COMES COMPLETE WITH MOTOR, DRIVES & FRAMEWORK.