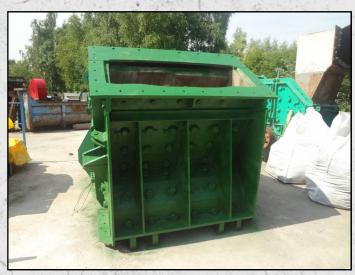

## **HAZEMAG APK 60**

## **TECHNICAL INFORMATION**

MANUFACTURER: HAZEMAG MODEL: APK 60 CATEGORY: IMPACT CRUSHER MOVEMENT TYPE: STATIC YEAR: 1970 CAPACITY (TPH): 220 MAX FEED SIZE (MM): 350 POWER REQUIRED (KW): 280 RPM: 400 - 600 WEIGHT (KG): 27,100

## DESCRIPTION

HAZEMAG APK60 IMPACT CRUSHER FOR HIGH STRENGTH ABRASIVE FEEDS.

FULLY REFURBISHED WITH NEW WEARPARTS AND BEARINGS.

WORLD WIDE DELIVERY AVAILABLE.

CAN BE SUPPLIED WITH MOTOR, DRIVES AND HYDRAULIC POWER PACK AS AN OPTIONAL EXTRA.