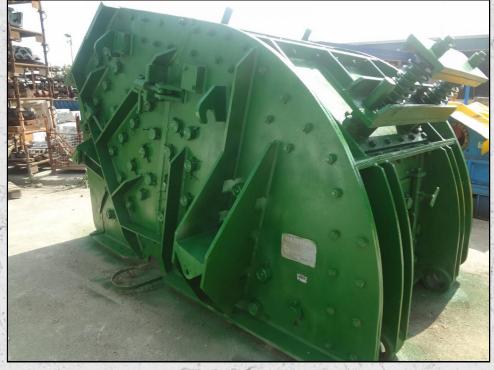

## **HAZEMAG APK 60**

## **TECHNICAL INFORMATION**

MANUFACTURER: HAZEMAG MODEL: APK 60 CATEGORY: IMPACT CRUSHER MOVEMENT TYPE: STATIC YEAR: 1970 CAPACITY (TPH): 220 MAX FEED SIZE (MM): 350 POWER REQUIRED (KW): 280 RPM: 400 - 600 WEIGHT (KG): 27,100

## DESCRIPTION

HAZEMAG APK60 IMPACT CRUSHER FOR HIGH STRENGTH ABRASIVE FEEDS.

FULLY REFURBISHED WITH NEW WEARPARTS AND BEARINGS.

WORLD WIDE DELIVERY AVAILABLE.

CAN BE SUPPLIED WITH MOTOR, DRIVES AND HYDRAULIC POWER PACK AS AN OPTIONAL EXTRA.