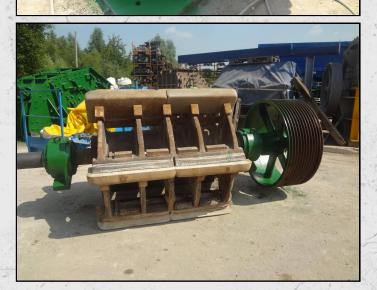

## **HAZEMAG APK 60**

## **TECHNICAL INFORMATION**

MANUFACTURER: HAZEMAG MODEL: APK 60 CATEGORY: IMPACT CRUSHER MOVEMENT TYPE: STATIC YEAR: 1970 CAPACITY (TPH): 220 MAX FEED SIZE (MM): 350 POWER REQUIRED (KW): 280 RPM: 400 - 600 WEIGHT (KG): 27,100

## DESCRIPTION

HAZEMAG APK60 IMPACT CRUSHER FOR HIGH STRENGTH ABRASIVE FEEDS.

FULLY REFURBISHED WITH NEW WEARPARTS AND BEARINGS.

WORLD WIDE DELIVERY AVAILABLE.

CAN BE SUPPLIED WITH MOTOR, DRIVES AND HYDRAULIC POWER PACK AS AN OPTIONAL EXTRA.