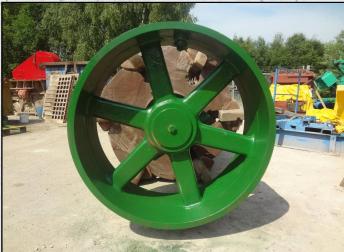

## **HAZEMAG APK 60**

## **TECHNICAL INFORMATION**

MANUFACTURER: HAZEMAG MODEL: APK 60 CATEGORY: IMPACT CRUSHER MOVEMENT TYPE: STATIC YEAR: 1970 CAPACITY (TPH): 220 MAX FEED SIZE (MM): 350 POWER REQUIRED (KW): 280 RPM: 400 - 600 WEIGHT (KG): 27,100

## DESCRIPTION

HAZEMAG APK60 IMPACT CRUSHER FOR HIGH STRENGTH ABRASIVE FEEDS.

FULLY REFURBISHED WITH NEW WEARPARTS AND BEARINGS.

WORLD WIDE DELIVERY AVAILABLE.

CAN BE SUPPLIED WITH MOTOR, DRIVES AND HYDRAULIC POWER PACK AS AN OPTIONAL EXTRA.