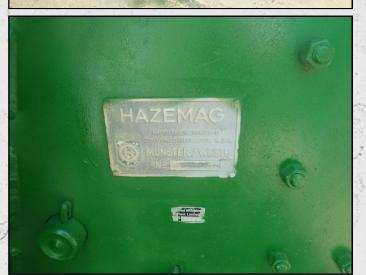

## **TECHNICAL INFORMATION**

MANUFACTURER: HAZEMAG MODEL: APK 60 CATEGORY: IMPACT CRUSHER MOVEMENT TYPE: STATIC YEAR: 1970 CAPACITY (TPH): 220 MAX FEED SIZE (MM): 350 POWER REQUIRED (KW): 280 RPM: 400 - 600 WEIGHT (KG): 27,100