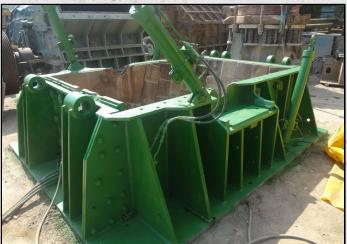

## **HAZEMAG APK 60**

## **TECHNICAL INFORMATION**

MANUFACTURER: HAZEMAG MODEL: APK 60 CATEGORY: IMPACT CRUSHER MOVEMENT TYPE: STATIC YEAR: 1970 CAPACITY (TPH): 220 MAX FEED SIZE (MM): 350 POWER REQUIRED (KW): 280 RPM: 400 - 600 WEIGHT (KG): 27,100

## DESCRIPTION

HAZEMAG APK60 IMPACT CRUSHER FOR HIGH STRENGTH ABRASIVE FEEDS.

FULLY REFURBISHED WITH NEW WEARPARTS AND BEARINGS.

WORLD WIDE DELIVERY AVAILABLE.

CAN BE SUPPLIED WITH MOTOR, DRIVES AND HYDRAULIC POWER PACK AS AN OPTIONAL EXTRA.