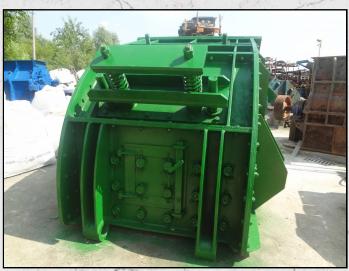

## **HAZEMAG APK 60**

## **TECHNICAL INFORMATION**

MANUFACTURER: HAZEMAG MODEL: APK 60 CATEGORY: IMPACT CRUSHER MOVEMENT TYPE: STATIC YEAR: 1970 CAPACITY (TPH): 220 MAX FEED SIZE (MM): 350 POWER REQUIRED (KW): 280 RPM: 400 - 600 WEIGHT (KG): 27,100

## DESCRIPTION

HAZEMAG APK60 IMPACT CRUSHER FOR HIGH STRENGTH ABRASIVE FEEDS.

FULLY REFURBISHED WITH NEW WEARPARTS AND BEARINGS.

WORLD WIDE DELIVERY AVAILABLE.

CAN BE SUPPLIED WITH MOTOR, DRIVES AND HYDRAULIC POWER PACK AS AN OPTIONAL EXTRA.