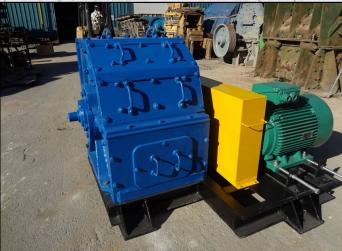

## **CHRISTY NORRIS 24 X 16**

## **TECHNICAL INFORMATION**

MANUFACTURER: CHRISTY NORRIS MODEL: 24 X 16 CATEGORY: HAMMERMILL MOVEMENT TYPE: STATIC POWER REQUIRED (KW): 45 RPM: 2500

PRICE (GBP): £ POA

## DESCRIPTION

CHRISTY NORRIS 24 X 16 HAMMERMILL Choice of 4 Available.

RECONDITIONED WITH NEW WEAR PARTS WHERE REQUIRED.

THE SCREEN SETTINGS CAN BE MANIPULATED TO PRODUCE DIFFERENT OUTPUT.

COMES COMPLETE WITH NEW 45KW MOTOR, PULLEYS, DRIVES ALL MOUNTED ON A SKID FRAME.