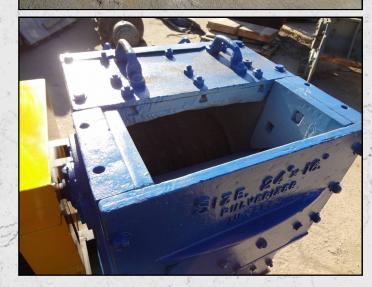

## **CHRISTY NORRIS 24 X 16**

## **TECHNICAL INFORMATION**

MANUFACTURER: CHRISTY NORRIS MODEL: 24 X 16 CATEGORY: HAMMERMILL MOVEMENT TYPE: STATIC POWER REQUIRED (KW): 45 RPM: 2500

PRICE (GBP): £ POA

## DESCRIPTION

CHRISTY NORRIS 24 X 16 HAMMERMILL Choice of 4 Available.

RECONDITIONED WITH NEW WEAR PARTS WHERE REQUIRED.

THE SCREEN SETTINGS CAN BE MANIPULATED TO PRODUCE DIFFERENT OUTPUT.

COMES COMPLETE WITH NEW 45KW MOTOR, PULLEYS, DRIVES ALL MOUNTED ON A SKID FRAME.