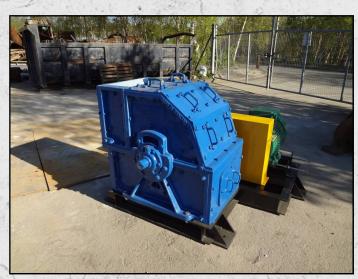

## **CHRISTY NORRIS 24 X 16**

## **TECHNICAL INFORMATION**

MANUFACTURER: CHRISTY NORRIS MODEL: 24 X 16 CATEGORY: HAMMERMILL MOVEMENT TYPE: STATIC POWER REQUIRED (KW): 45 RPM: 2500

PRICE (GBP): £ POA

## DESCRIPTION

CHRISTY NORRIS 24 X 16 HAMMERMILL Choice of 4 Available.

RECONDITIONED WITH NEW WEAR PARTS WHERE REQUIRED.

THE SCREEN SETTINGS CAN BE MANIPULATED TO PRODUCE DIFFERENT OUTPUT.

COMES COMPLETE WITH NEW 45KW MOTOR, PULLEYS, DRIVES ALL MOUNTED ON A SKID FRAME.