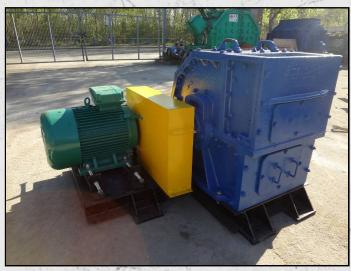

## **CHRISTY NORRIS 24 X 16**

## **TECHNICAL INFORMATION**

MANUFACTURER: CHRISTY NORRIS MODEL: 24 X 16 CATEGORY: HAMMERMILL MOVEMENT TYPE: STATIC POWER REQUIRED (KW): 45 RPM: 2500

PRICE (GBP): £ POA

## DESCRIPTION

CHRISTY NORRIS 24 X 16 HAMMERMILL Choice of 4 Available.

RECONDITIONED WITH NEW WEAR PARTS WHERE REQUIRED.

THE SCREEN SETTINGS CAN BE MANIPULATED TO PRODUCE DIFFERENT OUTPUT.

COMES COMPLETE WITH NEW 45KW MOTOR, PULLEYS, DRIVES ALL MOUNTED ON A SKID FRAME.