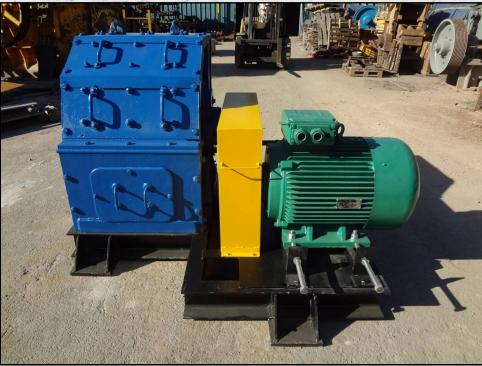

## **CHRISTY NORRIS 24 X 16**

## **TECHNICAL INFORMATION**

MANUFACTURER: CHRISTY NORRIS MODEL: 24 X 16 CATEGORY: HAMMERMILL MOVEMENT TYPE: STATIC POWER REQUIRED (KW): 45 RPM: 2500

PRICE (GBP): £ POA

## DESCRIPTION

CHRISTY NORRIS 24 X 16 HAMMERMILL Choice of 4 Available.

RECONDITIONED WITH NEW WEAR PARTS WHERE REQUIRED.

THE SCREEN SETTINGS CAN BE MANIPULATED TO PRODUCE DIFFERENT OUTPUT.

COMES COMPLETE WITH NEW 45KW MOTOR, PULLEYS, DRIVES ALL MOUNTED ON A SKID FRAME.