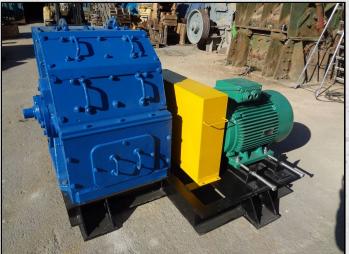

## **CHRISTY NORRIS 24 X 16**

## **TECHNICAL INFORMATION**

MANUFACTURER: CHRISTY NORRIS MODEL: 24 X 16 CATEGORY: HAMMERMILL MOVEMENT TYPE: STATIC POWER REQUIRED (KW): 45 RPM: 2500

PRICE (GBP): £ POA

## DESCRIPTION

CHRISTY NORRIS 24 X 16 HAMMERMILL Choice of 4 Available.

RECONDITIONED WITH NEW WEAR PARTS WHERE REQUIRED.

THE SCREEN SETTINGS CAN BE MANIPULATED TO PRODUCE DIFFERENT OUTPUT.

COMES COMPLETE WITH NEW 45KW MOTOR, PULLEYS, DRIVES ALL MOUNTED ON A SKID FRAME.