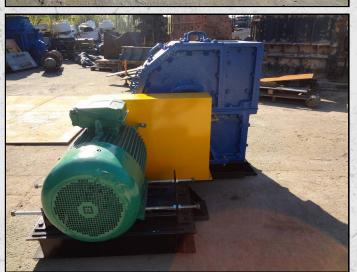

## **CHRISTY NORRIS 24 X 16**

## **TECHNICAL INFORMATION**

MANUFACTURER: CHRISTY NORRIS MODEL: 24 X 16 CATEGORY: HAMMERMILL MOVEMENT TYPE: STATIC POWER REQUIRED (KW): 45 RPM: 2500

PRICE (GBP): £ POA

## DESCRIPTION

CHRISTY NORRIS 24 X 16 HAMMERMILL Choice of 4 Available.

RECONDITIONED WITH NEW WEAR PARTS WHERE REQUIRED.

THE SCREEN SETTINGS CAN BE MANIPULATED TO PRODUCE DIFFERENT OUTPUT.

COMES COMPLETE WITH NEW 45KW MOTOR, PULLEYS, DRIVES ALL MOUNTED ON A SKID FRAME.