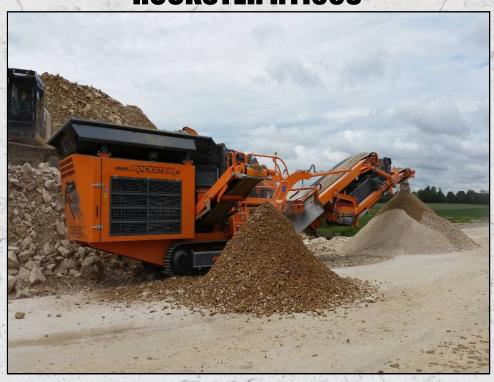

## **ROCKSTER R1100S**

### **TECHNICAL INFORMATION**

**MANUFACTURER: ROCKSTER** 

MODEL: R1100S

CATEGORY: IMPACT CRUSHER MOVEMENT TYPE: MOBILE

YEAR: 2016

**HOURS: 750** 

CAPACITY (TPH): 400 WEIGHT (KG): 37,100

PRICE (GBP): £ POA

### **DESCRIPTION**

ROCKSTER R1100S TRACKED IMPACT CRUSHER MANUFACTURED IN 2016. COMES COMPLETE WITH RS114 SCREEN BOX AND RB95 RETURN BELT.

EX-DEMO UNIT WITH APPROXIMATELY 750 HOURS.

**VOLVO ENGINE 265KW TIER4F.** 