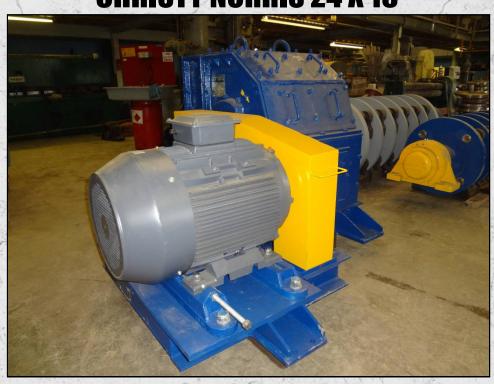

# **CHRISTY NORRIS 24 X 16**

#### **TECHNICAL INFORMATION**

MANUFACTURER: CHRISTY NORRIS

**MODEL: 24 X 16** 

CATEGORY: HAMMERMILL MOVEMENT TYPE: STATIC POWER REQUIRED (KW): 45

**RPM: 2500** 

PRICE (GBP): £ POA

#### **DESCRIPTION**

**CHRISTY NORRIS 24 X 16 HAMMERMILL.** 

RECONDITIONED WITH NEW WEAR PARTS WHERE REQUIRED.

THE SCREEN SETTINGS CAN BE MANIPULATED TO PRODUCE DIFFERENT OUTPUT.

COMES COMPLETE WITH NEW 45KW MOTOR, PULLEYS, DRIVES ALL MOUNTED ON A SKID FRAME.