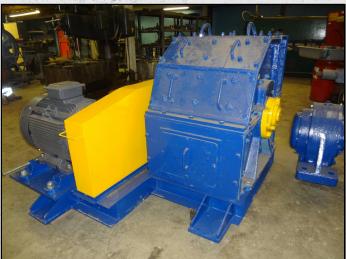

# **CHRISTY NORRIS 24 X 16**

#### **TECHNICAL INFORMATION**

MANUFACTURER: CHRISTY NORRIS

**MODEL: 24 X 16** 

CATEGORY: HAMMERMILL MOVEMENT TYPE: STATIC POWER REQUIRED (KW): 45

**RPM: 2500** 

PRICE (GBP): £ POA

#### **DESCRIPTION**

**CHRISTY NORRIS 24 X 16 HAMMERMILL.** 

RECONDITIONED WITH NEW WEAR PARTS WHERE REQUIRED.

THE SCREEN SETTINGS CAN BE MANIPULATED TO PRODUCE DIFFERENT OUTPUT.

COMES COMPLETE WITH NEW 45KW MOTOR, PULLEYS, DRIVES ALL MOUNTED ON A SKID FRAME.