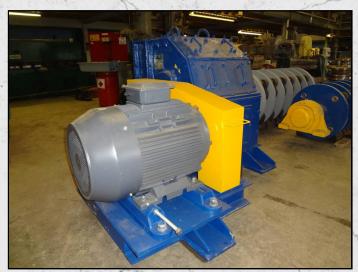

# **CHRISTY NORRIS 24 X 16**

#### **TECHNICAL INFORMATION**

MANUFACTURER: CHRISTY NORRIS

**MODEL: 24 X 16** 

CATEGORY: HAMMERMILL MOVEMENT TYPE: STATIC POWER REQUIRED (KW): 45

**RPM: 2500** 

PRICE (GBP): £ POA

#### **DESCRIPTION**

**CHRISTY NORRIS 24 X 16 HAMMERMILL.** 

RECONDITIONED WITH NEW WEAR PARTS WHERE REQUIRED.

THE SCREEN SETTINGS CAN BE MANIPULATED TO PRODUCE DIFFERENT OUTPUT.

COMES COMPLETE WITH NEW 45KW MOTOR, PULLEYS, DRIVES ALL MOUNTED ON A SKID FRAME.