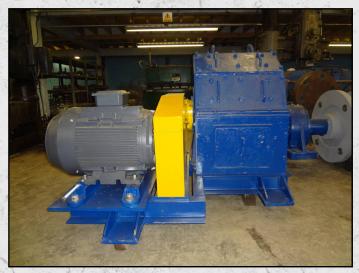

# **CHRISTY NORRIS 24 X 16**

#### **TECHNICAL INFORMATION**

MANUFACTURER: CHRISTY NORRIS

**MODEL: 24 X 16** 

CATEGORY: HAMMERMILL MOVEMENT TYPE: STATIC POWER REQUIRED (KW): 45

**RPM: 2500** 

PRICE (GBP): £ POA

#### **DESCRIPTION**

**CHRISTY NORRIS 24 X 16 HAMMERMILL.** 

RECONDITIONED WITH NEW WEAR PARTS WHERE REQUIRED.

THE SCREEN SETTINGS CAN BE MANIPULATED TO PRODUCE DIFFERENT OUTPUT.

COMES COMPLETE WITH NEW 45KW MOTOR, PULLEYS, DRIVES ALL MOUNTED ON A SKID FRAME.