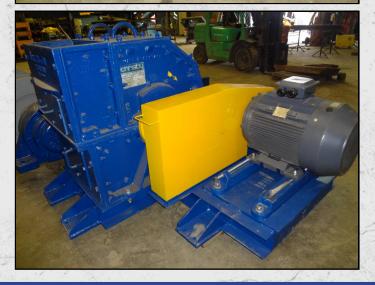

# **CHRISTY NORRIS 24 X 16**

#### **TECHNICAL INFORMATION**

MANUFACTURER: CHRISTY NORRIS

**MODEL: 24 X 16** 

CATEGORY: HAMMERMILL MOVEMENT TYPE: STATIC POWER REQUIRED (KW): 45

**RPM: 2500** 

PRICE (GBP): £ POA

#### **DESCRIPTION**

**CHRISTY NORRIS 24 X 16 HAMMERMILL.** 

RECONDITIONED WITH NEW WEAR PARTS WHERE REQUIRED.

THE SCREEN SETTINGS CAN BE MANIPULATED TO PRODUCE DIFFERENT OUTPUT.

COMES COMPLETE WITH NEW 45KW MOTOR, PULLEYS, DRIVES ALL MOUNTED ON A SKID FRAME.