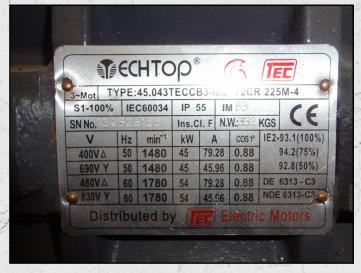

#### **TECHNICAL INFORMATION**

MANUFACTURER: CHRISTY NORRIS

**MODEL: 24 X 16** 

CATEGORY: HAMMERMILL MOVEMENT TYPE: STATIC POWER REQUIRED (KW): 45

**RPM: 2500** 

PRICE (GBP): £ POA

#### **DESCRIPTION**

**CHRISTY NORRIS 24 X 16 HAMMERMILL.** 

RECONDITIONED WITH NEW WEAR PARTS WHERE REQUIRED.

THE SCREEN SETTINGS CAN BE MANIPULATED TO PRODUCE DIFFERENT OUTPUT.

COMES COMPLETE WITH NEW 45KW MOTOR, PULLEYS, DRIVES ALL MOUNTED ON A SKID FRAME.