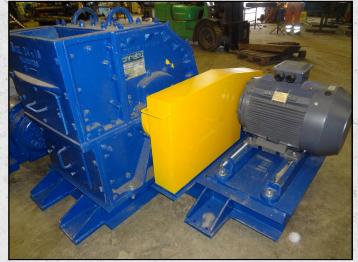

# **CHRISTY NORRIS 24 X 16**

#### **TECHNICAL INFORMATION**

MANUFACTURER: CHRISTY NORRIS

**MODEL: 24 X 16** 

CATEGORY: HAMMERMILL MOVEMENT TYPE: STATIC POWER REQUIRED (KW): 45

**RPM: 2500** 

PRICE (GBP): £ POA

#### **DESCRIPTION**

**CHRISTY NORRIS 24 X 16 HAMMERMILL.** 

RECONDITIONED WITH NEW WEAR PARTS WHERE REQUIRED.

THE SCREEN SETTINGS CAN BE MANIPULATED TO PRODUCE DIFFERENT OUTPUT.

COMES COMPLETE WITH NEW 45KW MOTOR, PULLEYS, DRIVES ALL MOUNTED ON A SKID FRAME.