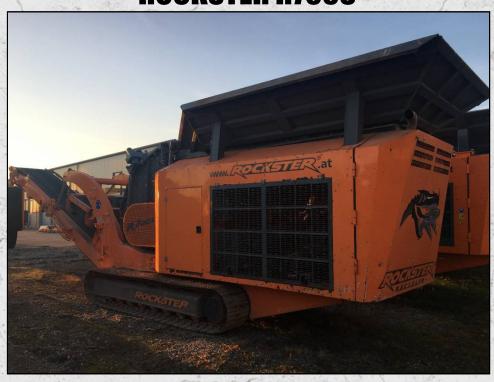

## **ROCKSTER R700S**

### **TECHNICAL INFORMATION**

**MANUFACTURER: ROCKSTER** 

**MODEL: R700S** 

CATEGORY: IMPACT CRUSHER

**MOVEMENT TYPE: MOBILE** 

**YEAR: 2014** 

**HOURS: 1400** 

CAPACITY (TPH): 150

#### **DESCRIPTION**

ROCKSTER R700S TRACKED IMPACT CRUSHER MANUFACTURED IN 2014.

EX-DEMO UNIT WITH APPROXIMATELY 1400 HOURS.

IVECO ENGINE 129KW TIER3A.

MACHINE IS IN EXCELLENT OVERALL CONDITION AND READY FOR WORK.