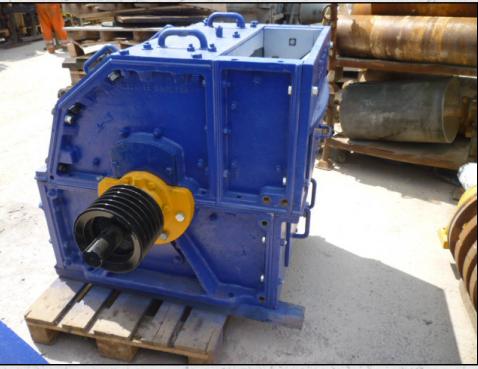

## **CHRISTY NORRIS 24 X 24**

## DESCRIPTION

**CHRISTY NORRIS 24 X 24 HAMMERMILL.** 

**RECONDITIONED WITH NEW WEAR PARTS** WHERE REQUIRED.

THE SCREEN SETTINGS CAN BE MANIPULATED TO PRODUCE DIFFERENT OUTPUT.

WORLD WIDE DELIVERY AVAILABLE.