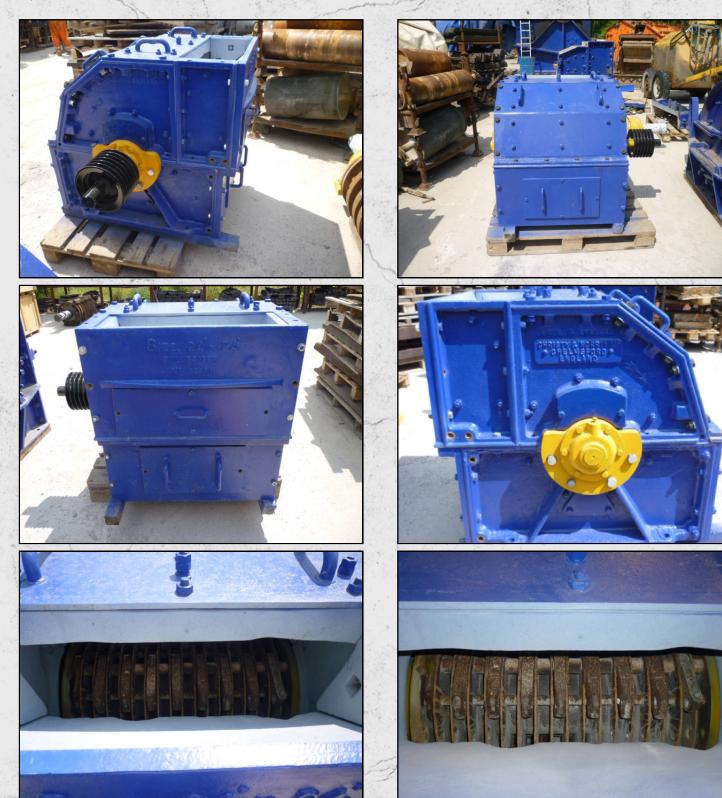

## **CHRISTY NORRIS 24 X 24**

## DESCRIPTION

**CHRISTY NORRIS 24 X 24 HAMMERMILL.** 

**RECONDITIONED WITH NEW WEAR PARTS** WHERE REQUIRED.

THE SCREEN SETTINGS CAN BE MANIPULATED TO PRODUCE DIFFERENT OUTPUT.

WORLD WIDE DELIVERY AVAILABLE.