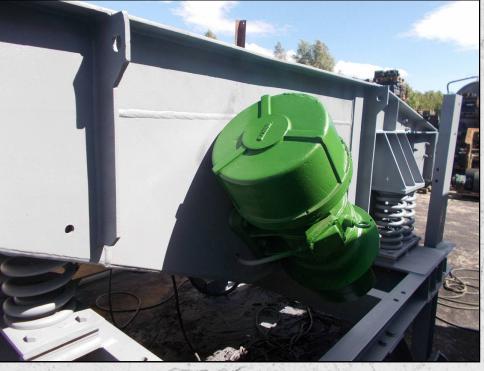

## **GOODWIN BARSBY 42 X 12 FEEDER**

## DESCRIPTION

GOODWIN BARSBY 42" X 12' VIBRATING GRIZZLY FEEDER MANUFACTURED IN THE U.K.

CAPABLE OF 400 TPH FITTED WITH 2 OFF 4KW MOTORS.

WORLD WIDE DELIVERY AVAILABLE.

Tel: +44 (0)1352 732284 Fax: +44 (0)1352 734633 24 Castle Park Industrial Estate, Flint, Flintshire, UK, CH6 5XA Email: enquiries@instcrush.com Web: www.internationalcrushersolutions.com