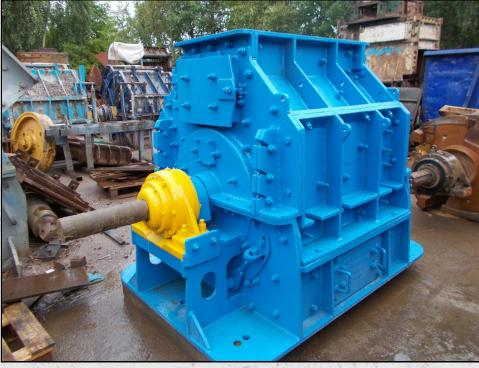

## **MANSFIELD NO 3 CF**

## **TECHNICAL INFORMATION**

MANUFACTURER: MANSFIELD MODEL: NO 3 CF CATEGORY: HAMMERMILL MOVEMENT TYPE: STATIC CAPACITY (TPH): 120 MAX FEED SIZE (MM): 125 - 150 POWER REQUIRED (KW): 180 RPM: 420 - 1800 WEIGHT (KG): 6,500

## DESCRIPTION

MANSFIELD NO3 CENTRE FEED HAMMERMILL MANUFACTURED IN THE U.K.

RECENTLY REFURBISHED WITH NEW WEAR PARTS WHERE REQUIRED.

WORLD WIDE DELIVERY AVAILABLE.

CAN BE SUPPLIED WITH MOTOR AND DRIVES ALONG WITH MOBILE AND STATIC STRUCTURES AS AN OPTIONAL EXTRA.