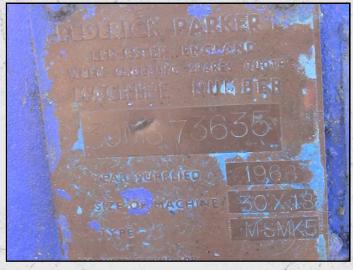

#### **TECHNICAL INFORMATION**

**MANUFACTURER: PARKER** 

**MODEL: 30 X 18** 

CATEGORY: JAW CRUSHER MOVEMENT TYPE: STATIC

**YEAR: 1968** 

CAPACITY (TPH): 40 - 120 PRODUCT SIZE (MM): 50 - 125 MAX FEED SIZE (MM): 400 POWER REQUIRED (KW): 60

**RPM: 320** 

**WEIGHT (KG): 10,260** 

PRICE (GBP): £ POA