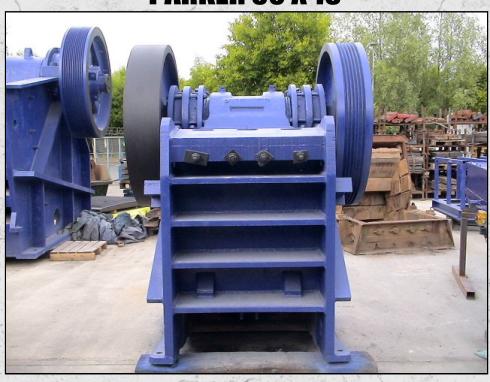

#### **PARKER 30 X 18**

#### **DESCRIPTION**

PARKER 30 X 18 JAW CRUSHER CAPABLE OF UP TO 120 TPH AT 125MM AND 40 TPH AT 50MM CLOSED JAW SETTING.

REFURBISHED WITH NEW WEAR PARTS WHERE REQUIRED.

**WORLD WIDE DELIVERY AVAILABLE.** 