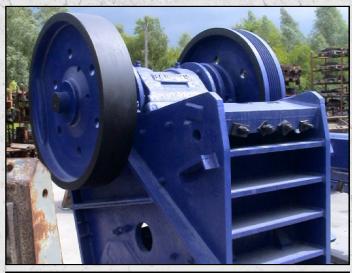

#### **PARKER 30 X 18**

#### **TECHNICAL INFORMATION**

**MANUFACTURER: PARKER** 

**MODEL: 30 X 18** 

CATEGORY: JAW CRUSHER MOVEMENT TYPE: STATIC

**YEAR: 1968** 

CAPACITY (TPH): 40 - 120 PRODUCT SIZE (MM): 50 - 125 MAX FEED SIZE (MM): 400 POWER REQUIRED (KW): 60

#### **DESCRIPTION**

PARKER 30 X 18 JAW CRUSHER CAPABLE OF UP TO 120 TPH AT 125MM AND 40 TPH AT 50MM CLOSED JAW SETTING.

REFURBISHED WITH NEW WEAR PARTS WHERE REQUIRED.

**WORLD WIDE DELIVERY AVAILABLE.** 