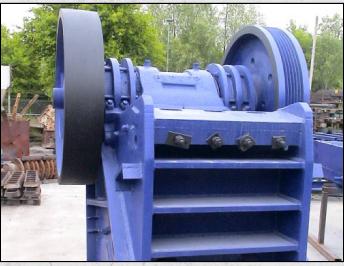

#### **DESCRIPTION**

PARKER 30 X 18 JAW CRUSHER CAPABLE OF UP TO 120 TPH AT 125MM AND 40 TPH AT 50MM CLOSED JAW SETTING.

REFURBISHED WITH NEW WEAR PARTS WHERE REQUIRED.

**WORLD WIDE DELIVERY AVAILABLE.** 