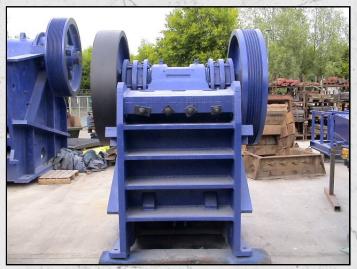

#### **DESCRIPTION**

PARKER 30 X 18 JAW CRUSHER CAPABLE OF UP TO 120 TPH AT 125MM AND 40 TPH AT 50MM CLOSED JAW SETTING.

REFURBISHED WITH NEW WEAR PARTS WHERE REQUIRED.

**WORLD WIDE DELIVERY AVAILABLE.** 