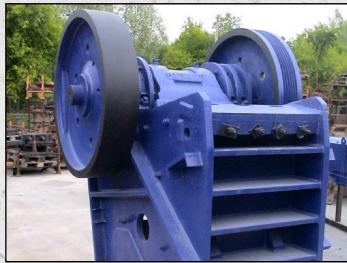

#### **DESCRIPTION**

PARKER 30 X 18 JAW CRUSHER CAPABLE OF UP TO 120 TPH AT 125MM AND 40 TPH AT 50MM CLOSED JAW SETTING.

REFURBISHED WITH NEW WEAR PARTS WHERE REQUIRED.

**WORLD WIDE DELIVERY AVAILABLE.** 