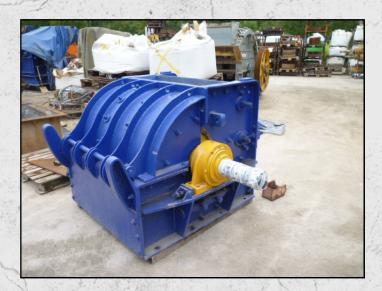

#### **TECHNICAL INFORMATION**

**MANUFACTURER: LANWAY** 

**MODEL: NO 3** 

CATEGORY: HAMMERMILL MOVEMENT TYPE: STATIC CAPACITY (TPH): 20 - 200 POWER REOUIRED (KW): 200

RPM: 600 - 1500 WEIGHT (KG): 5,500

PRICE (GBP): £ POA

#### **DESCRIPTION**

LANWAY NO 3 HAMMERMILL MANUFACTURED IN THE U.K.

CAPABLE OF UP TO 20/30 TPH FOR AGRICULTURAL LIMESTONE AND 200 TPH FOR 40MM DOWN (CLAUSE 804)

REFURBISHED WITH NEW WEAR PARTS WHERE REQUIRED.