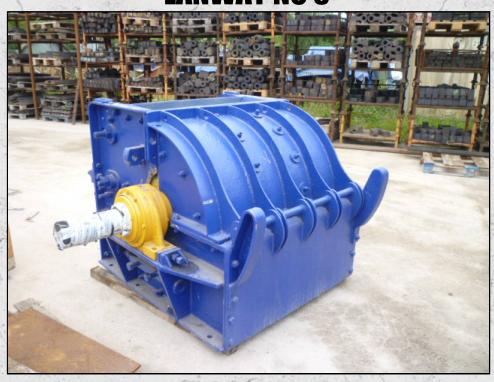

#### **LANWAY NO 3**

#### **TECHNICAL INFORMATION**

**MANUFACTURER: LANWAY** 

**MODEL: NO 3** 

CATEGORY: HAMMERMILL MOVEMENT TYPE: STATIC CAPACITY (TPH): 20 - 200 POWER REOUIRED (KW): 200

RPM: 600 - 1500 WEIGHT (KG): 5,500

PRICE (GBP): £ POA

#### **DESCRIPTION**

LANWAY NO 3 HAMMERMILL MANUFACTURED IN THE U.K.

CAPABLE OF UP TO 20/30 TPH FOR AGRICULTURAL LIMESTONE AND 200 TPH FOR 40MM DOWN (CLAUSE 804)

REFURBISHED WITH NEW WEAR PARTS WHERE REQUIRED.