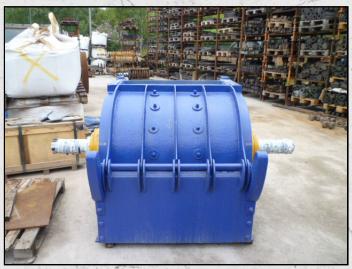

#### **TECHNICAL INFORMATION**

**MANUFACTURER: LANWAY** 

**MODEL: NO 3** 

CATEGORY: HAMMERMILL MOVEMENT TYPE: STATIC CAPACITY (TPH): 20 - 200 POWER REOUIRED (KW): 200

RPM: 600 - 1500 WEIGHT (KG): 5,500

PRICE (GBP): £ POA

#### **DESCRIPTION**

LANWAY NO 3 HAMMERMILL MANUFACTURED IN THE U.K.

CAPABLE OF UP TO 20/30 TPH FOR AGRICULTURAL LIMESTONE AND 200 TPH FOR 40MM DOWN (CLAUSE 804)

REFURBISHED WITH NEW WEAR PARTS WHERE REQUIRED.