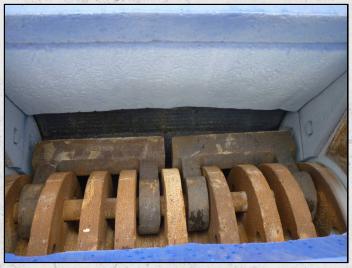

#### **DESCRIPTION**

LANWAY NO 3 HAMMERMILL MANUFACTURED IN THE U.K.

CAPABLE OF UP TO 20/30 TPH FOR AGRICULTURAL LIMESTONE AND 200 TPH FOR 40MM DOWN (CLAUSE 804)

REFURBISHED WITH NEW WEAR PARTS WHERE REQUIRED.