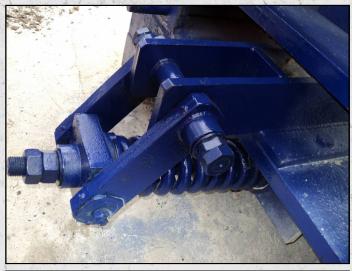

#### DESCRIPTION

PARKER 50 X 36 ROCKSLEDGER CAPABLE OF UP TO 627 TPH AT 250MM AND 220 TPH AT 125MM CLOSED JAW SETTING.

MANUFACTURED IN THE U.K. THIS MACHINE HAS BEEN REFURBISHED WITH NEW BEARINGS AND WEAR PARTS WHERE REQUIRED.

**WORLD WIDE DELIVERY AVAILABLE.** 

CAN BE SUPPLIED WITH MOTOR AND DRIVES AS AN OPTIONAL EXTRA.

Tel: +44 (0)1352 732284 Fax: +44 (0)1352 734633 24 Castle Park Industrial Estate, Flint, Flintshire, UK, CH6 5XA Email: enquiries@instcrush.com Web: www.internationalcrushersolutions.com