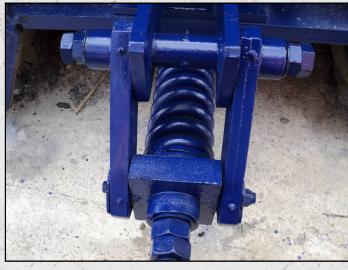

#### DESCRIPTION

PARKER 50 X 36 ROCKSLEDGER CAPABLE OF UP TO 627 TPH AT 250MM AND 220 TPH AT 125MM CLOSED JAW SETTING.

MANUFACTURED IN THE U.K. THIS MACHINE HAS BEEN REFURBISHED WITH NEW BEARINGS AND WEAR PARTS WHERE REQUIRED.

**WORLD WIDE DELIVERY AVAILABLE.** 

CAN BE SUPPLIED WITH MOTOR AND DRIVES AS AN OPTIONAL EXTRA.

Tel: +44 (0)1352 732284 Fax: +44 (0)1352 734633 24 Castle Park Industrial Estate, Flint, Flintshire, UK, CH6 5XA Email: enquiries@instcrush.com Web: www.internationalcrushersolutions.com