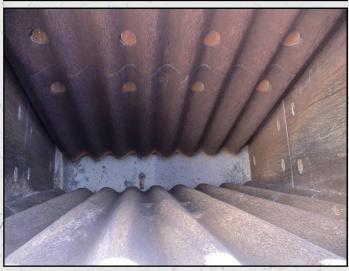

#### DESCRIPTION

PARKER 50 X 36 ROCKSLEDGER CAPABLE OF UP TO 627 TPH AT 250MM AND 220 TPH AT 125MM CLOSED JAW SETTING.

MANUFACTURED IN THE U.K. THIS MACHINE HAS BEEN REFURBISHED WITH NEW BEARINGS AND WEAR PARTS WHERE REQUIRED.

**WORLD WIDE DELIVERY AVAILABLE.** 

CAN BE SUPPLIED WITH MOTOR AND DRIVES AS AN OPTIONAL EXTRA.

Tel: +44 (0)1352 732284 Fax: +44 (0)1352 734633 24 Castle Park Industrial Estate, Flint, Flintshire, UK, CH6 5XA Email: enquiries@instcrush.com Web: www.internationalcrushersolutions.com