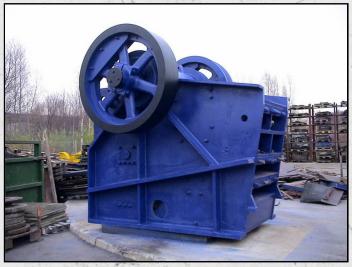

#### PARKER 50 X 36

#### **TECHNICAL INFORMATION**

**MANUFACTURER: PARKER** 

**MODEL:** 50 X 36

CATEGORY: JAW CRUSHER MOVEMENT TYPE: STATIC CAPACITY (TPH): 220 - 627

PRODUCT SIZE (MM): 125 - 250

MAX FEED SIZE (MM): 864

POWER REQUIRED (KW): 150

RPM: 200 - 225

**WEIGHT (KG): 36,500** 

PRICE (GBP): £ POA

#### DESCRIPTION

PARKER 50 X 36 ROCKSLEDGER CAPABLE OF UP TO 627 TPH AT 250MM AND 220 TPH AT 125MM CLOSED JAW SETTING.

MANUFACTURED IN THE U.K. THIS MACHINE HAS BEEN REFURBISHED WITH NEW BEARINGS AND WEAR PARTS WHERE REQUIRED.