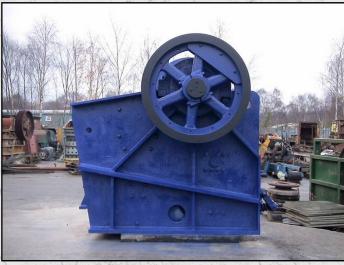

#### PARKER 50 X 36

#### **TECHNICAL INFORMATION**

**MANUFACTURER: PARKER** 

**MODEL:** 50 X 36

CATEGORY: JAW CRUSHER MOVEMENT TYPE: STATIC CAPACITY (TPH): 220 - 627

PRODUCT SIZE (MM): 125 - 250

MAX FEED SIZE (MM): 864

POWER REQUIRED (KW): 150

RPM: 200 - 225

**WEIGHT (KG): 36,500** 

PRICE (GBP): £ POA

#### DESCRIPTION

PARKER 50 X 36 ROCKSLEDGER CAPABLE OF UP TO 627 TPH AT 250MM AND 220 TPH AT 125MM CLOSED JAW SETTING.

MANUFACTURED IN THE U.K. THIS MACHINE HAS BEEN REFURBISHED WITH NEW BEARINGS AND WEAR PARTS WHERE REQUIRED.