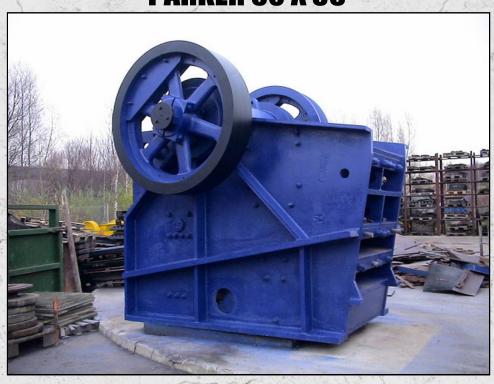

#### PARKER 50 X 36

#### **TECHNICAL INFORMATION**

**MANUFACTURER: PARKER** 

**MODEL:** 50 X 36

CATEGORY: JAW CRUSHER MOVEMENT TYPE: STATIC CAPACITY (TPH): 220 - 627

PRODUCT SIZE (MM): 125 - 250

MAX FEED SIZE (MM): 864

POWER REQUIRED (KW): 150

RPM: 200 - 225

**WEIGHT (KG): 36,500** 

PRICE (GBP): £ POA

#### DESCRIPTION

PARKER 50 X 36 ROCKSLEDGER CAPABLE OF UP TO 627 TPH AT 250MM AND 220 TPH AT 125MM CLOSED JAW SETTING.

MANUFACTURED IN THE U.K. THIS MACHINE HAS BEEN REFURBISHED WITH NEW BEARINGS AND WEAR PARTS WHERE REQUIRED.