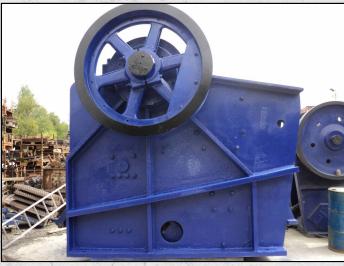

#### PARKER 50 X 36

#### **TECHNICAL INFORMATION**

**MANUFACTURER: PARKER** 

**MODEL:** 50 X 36

CATEGORY: JAW CRUSHER MOVEMENT TYPE: STATIC CAPACITY (TPH): 220 - 627

PRODUCT SIZE (MM): 125 - 250

MAX FEED SIZE (MM): 864

POWER REQUIRED (KW): 150

RPM: 200 - 225

**WEIGHT (KG): 36,500** 

PRICE (GBP): £ POA

#### DESCRIPTION

PARKER 50 X 36 ROCKSLEDGER CAPABLE OF UP TO 627 TPH AT 250MM AND 220 TPH AT 125MM CLOSED JAW SETTING.

MANUFACTURED IN THE U.K. THIS MACHINE HAS BEEN REFURBISHED WITH NEW BEARINGS AND WEAR PARTS WHERE REQUIRED.