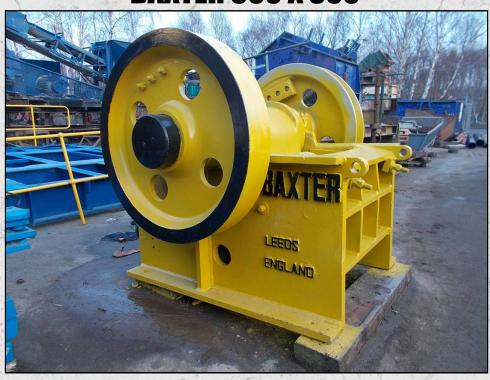

### **BAXTER 900 X 300**

#### **TECHNICAL INFORMATION**

**MANUFACTURER: BAXTER** 

MODEL: 900 X 300

CATEGORY: JAW CRUSHER

MOVEMENT TYPE: STATIC

CAPACITY (TPH): 20 - 70

PRODUCT SIZE (MM): 25 - 75

MAX FEED SIZE (MM): 280

POWER REQUIRED (KW): 45

**RPM: 320** 

**WEIGHT (KG): 7,990** 

PRICE (GBP): £ POA

#### DESCRIPTION

BAXTER S.T. 900300 900 X 300 SINGLE TOGGLE JAW CRUSHER MANUFACTURED IN THE ILK

REFURBISHED WITH NEW WEAR PARTS
WHERE REQUIRED AND IS IN OVERALL GOOD
CONDITION

**WORLD WIDE DELIVERY AVAILABLE.** 