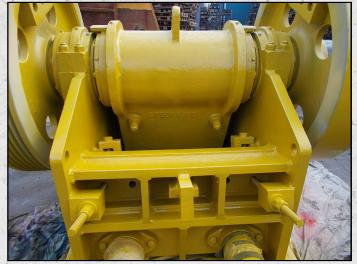

### **BAXTER 900 X 300**

#### **TECHNICAL INFORMATION**

**MANUFACTURER: BAXTER** 

MODEL: 900 X 300

CATEGORY: JAW CRUSHER

MOVEMENT TYPE: STATIC

CAPACITY (TPH): 20 - 70

PRODUCT SIZE (MM): 25 - 75

MAX FEED SIZE (MM): 280

#### DESCRIPTION

BAXTER S.T. 900300 900 X 300 SINGLE TOGGLE JAW CRUSHER MANUFACTURED IN THE ILK

REFURBISHED WITH NEW WEAR PARTS
WHERE REQUIRED AND IS IN OVERALL GOOD
CONDITION

**WORLD WIDE DELIVERY AVAILABLE.** 