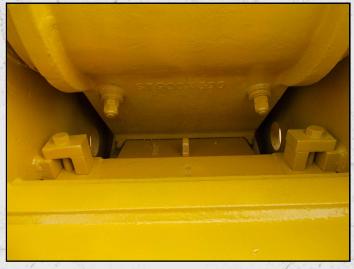

### **BAXTER 900 X 300**

#### DESCRIPTION

BAXTER S.T. 900300 900 X 300 SINGLE TOGGLE JAW CRUSHER MANUFACTURED IN THE ILK

REFURBISHED WITH NEW WEAR PARTS
WHERE REQUIRED AND IS IN OVERALL GOOD
CONDITION

**WORLD WIDE DELIVERY AVAILABLE.** 