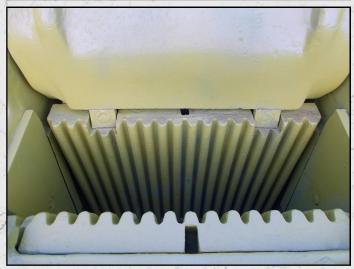

### **BAXTER 900 X 300**

#### DESCRIPTION

BAXTER S.T. 900300 900 X 300 SINGLE TOGGLE JAW CRUSHER MANUFACTURED IN THE ILK

REFURBISHED WITH NEW WEAR PARTS
WHERE REQUIRED AND IS IN OVERALL GOOD
CONDITION

**WORLD WIDE DELIVERY AVAILABLE.** 