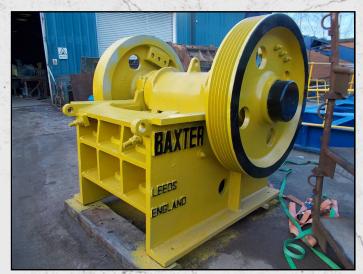

### **BAXTER 900 X 300**

#### **TECHNICAL INFORMATION**

**MANUFACTURER: BAXTER** 

MODEL: 900 X 300

CATEGORY: JAW CRUSHER

MOVEMENT TYPE: STATIC

CAPACITY (TPH): 20 - 70

PRODUCT SIZE (MM): 25 - 75

MAX FEED SIZE (MM): 280

POWER REQUIRED (KW): 45

**RPM: 320** 

**WEIGHT (KG): 7,990** 

PRICE (GBP): £ POA

#### DESCRIPTION

BAXTER S.T. 900300 900 X 300 SINGLE TOGGLE JAW CRUSHER MANUFACTURED IN THE ILK

REFURBISHED WITH NEW WEAR PARTS
WHERE REQUIRED AND IS IN OVERALL GOOD
CONDITION

**WORLD WIDE DELIVERY AVAILABLE.** 