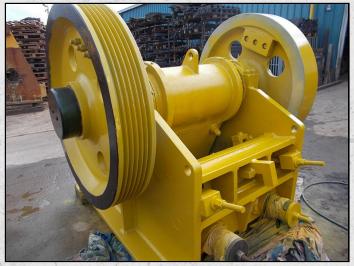

### **BAXTER 900 X 300**

#### **TECHNICAL INFORMATION**

**MANUFACTURER: BAXTER** 

MODEL: 900 X 300

CATEGORY: JAW CRUSHER

MOVEMENT TYPE: STATIC

CAPACITY (TPH): 20 - 70

PRODUCT SIZE (MM): 25 - 75

MAX FEED SIZE (MM): 280

POWER REQUIRED (KW): 45

**RPM: 320** 

**WEIGHT (KG): 7,990** 

PRICE (GBP): £ POA

#### DESCRIPTION

BAXTER S.T. 900300 900 X 300 SINGLE TOGGLE JAW CRUSHER MANUFACTURED IN THE ILK

REFURBISHED WITH NEW WEAR PARTS
WHERE REQUIRED AND IS IN OVERALL GOOD
CONDITION

**WORLD WIDE DELIVERY AVAILABLE.** 