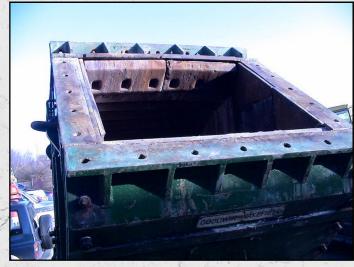

### **BJD 55**

#### **TECHNICAL INFORMATION**

**MANUFACTURER: BJD** 

MODEL: 55

CATEGORY: IMPACT CRUSHER

MOVEMENT TYPE: STATIC CAPACITY (TPH): 175 - 300 MAX FEED SIZE (MM): 915

POWER REQUIRED (KW): 260

RPM: 400 - 650

**WEIGHT (KG): 36,000** 

#### **DESCRIPTION**

BJD 55 HEAVY DUTY IMPACT CRUSHER (BRITISH JEFFREY DIAMOND)

**WORLD WIDE DELIVERY AVAILABLE.** 

CAN BE SUPPLIED WITH MOTOR AND DRIVES AS AN OPTIONAL EXTRA.

Tel: +44 (0)1352 732284 Fax: +44 (0)1352 734633 24 Castle Park Industrial Estate, Flint, Flintshire, UK, CH6 5XA Email: enquiries@instcrush.com Web: www.internationalcrushersolutions.com