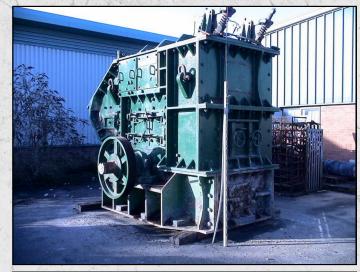

### **BJD 55**

#### **TECHNICAL INFORMATION**

**MANUFACTURER: BJD** 

MODEL: 55

CATEGORY: IMPACT CRUSHER

MOVEMENT TYPE: STATIC CAPACITY (TPH): 175 - 300 MAX FEED SIZE (MM): 915

POWER REQUIRED (KW): 260

RPM: 400 - 650

**WEIGHT (KG): 36,000** 

#### **DESCRIPTION**

BJD 55 HEAVY DUTY IMPACT CRUSHER (BRITISH JEFFREY DIAMOND)

**WORLD WIDE DELIVERY AVAILABLE.** 

CAN BE SUPPLIED WITH MOTOR AND DRIVES AS AN OPTIONAL EXTRA.

Tel: +44 (0)1352 732284 Fax: +44 (0)1352 734633 24 Castle Park Industrial Estate, Flint, Flintshire, UK, CH6 5XA Email: enquiries@instcrush.com Web: www.internationalcrushersolutions.com