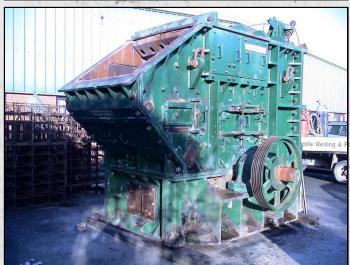

### **BJD 55**

#### **TECHNICAL INFORMATION**

**MANUFACTURER: BJD** 

MODEL: 55

CATEGORY: IMPACT CRUSHER

MOVEMENT TYPE: STATIC CAPACITY (TPH): 175 - 300 MAX FEED SIZE (MM): 915

POWER REQUIRED (KW): 260

RPM: 400 - 650

**WEIGHT (KG): 36,000** 

#### **DESCRIPTION**

BJD 55 HEAVY DUTY IMPACT CRUSHER (BRITISH JEFFREY DIAMOND)

**WORLD WIDE DELIVERY AVAILABLE.** 

CAN BE SUPPLIED WITH MOTOR AND DRIVES AS AN OPTIONAL EXTRA.

Tel: +44 (0)1352 732284 Fax: +44 (0)1352 734633 24 Castle Park Industrial Estate, Flint, Flintshire, UK, CH6 5XA Email: enquiries@instcrush.com Web: www.internationalcrushersolutions.com