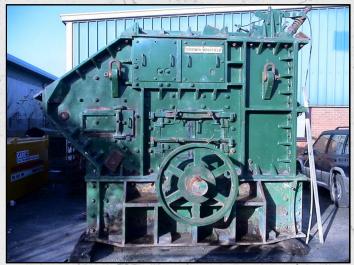

### **BJD 55**

#### **TECHNICAL INFORMATION**

**MANUFACTURER: BJD** 

MODEL: 55

CATEGORY: IMPACT CRUSHER

MOVEMENT TYPE: STATIC CAPACITY (TPH): 175 - 300 MAX FEED SIZE (MM): 915

POWER REQUIRED (KW): 260

RPM: 400 - 650

**WEIGHT (KG): 36,000** 

#### **DESCRIPTION**

BJD 55 HEAVY DUTY IMPACT CRUSHER (BRITISH JEFFREY DIAMOND)

**WORLD WIDE DELIVERY AVAILABLE.** 

CAN BE SUPPLIED WITH MOTOR AND DRIVES AS AN OPTIONAL EXTRA.

Tel: +44 (0)1352 732284 Fax: +44 (0)1352 734633 24 Castle Park Industrial Estate, Flint, Flintshire, UK, CH6 5XA Email: enquiries@instcrush.com Web: www.internationalcrushersolutions.com