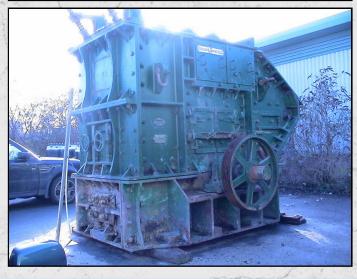

### **BJD 55**

#### **TECHNICAL INFORMATION**

**MANUFACTURER: BJD** 

MODEL: 55

CATEGORY: IMPACT CRUSHER

MOVEMENT TYPE: STATIC CAPACITY (TPH): 175 - 300 MAX FEED SIZE (MM): 915

POWER REQUIRED (KW): 260

RPM: 400 - 650

**WEIGHT (KG): 36,000** 

#### **DESCRIPTION**

BJD 55 HEAVY DUTY IMPACT CRUSHER (BRITISH JEFFREY DIAMOND)

**WORLD WIDE DELIVERY AVAILABLE.** 

CAN BE SUPPLIED WITH MOTOR AND DRIVES AS AN OPTIONAL EXTRA.

Tel: +44 (0)1352 732284 Fax: +44 (0)1352 734633 24 Castle Park Industrial Estate, Flint, Flintshire, UK, CH6 5XA Email: enquiries@instcrush.com Web: www.internationalcrushersolutions.com