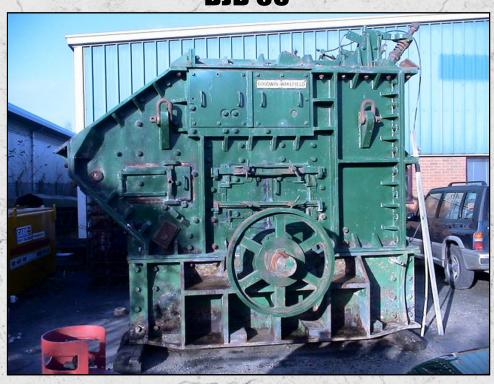

### **BJD 55**

#### **TECHNICAL INFORMATION**

**MANUFACTURER: BJD** 

MODEL: 55

CATEGORY: IMPACT CRUSHER

MOVEMENT TYPE: STATIC CAPACITY (TPH): 175 - 300 MAX FEED SIZE (MM): 915

POWER REQUIRED (KW): 260

RPM: 400 - 650

**WEIGHT (KG): 36,000** 

#### **DESCRIPTION**

BJD 55 HEAVY DUTY IMPACT CRUSHER (BRITISH JEFFREY DIAMOND)

**WORLD WIDE DELIVERY AVAILABLE.** 

CAN BE SUPPLIED WITH MOTOR AND DRIVES AS AN OPTIONAL EXTRA.

Tel: +44 (0)1352 732284 Fax: +44 (0)1352 734633 24 Castle Park Industrial Estate, Flint, Flintshire, UK, CH6 5XA Email: enquiries@instcrush.com Web: www.internationalcrushersolutions.com