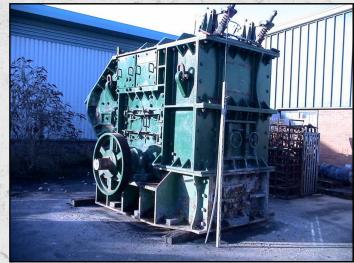

### **BJD 55**

#### **TECHNICAL INFORMATION**

**MANUFACTURER: BJD** 

MODEL: 55

CATEGORY: IMPACT CRUSHER

MOVEMENT TYPE: STATIC CAPACITY (TPH): 175 - 300 MAX FEED SIZE (MM): 915

POWER REQUIRED (KW): 260

RPM: 400 - 650

**WEIGHT (KG): 36,000** 

#### **DESCRIPTION**

BJD 55 HEAVY DUTY IMPACT CRUSHER (BRITISH JEFFREY DIAMOND)

**WORLD WIDE DELIVERY AVAILABLE.** 

CAN BE SUPPLIED WITH MOTOR AND DRIVES AS AN OPTIONAL EXTRA.

Tel: +44 (0)1352 732284 Fax: +44 (0)1352 734633 24 Castle Park Industrial Estate, Flint, Flintshire, UK, CH6 5XA Email: enquiries@instcrush.com Web: www.internationalcrushersolutions.com