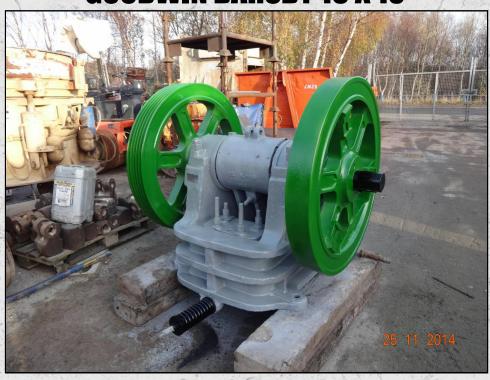

### **GOODWIN BARSBY 16 X 10**

#### **TECHNICAL INFORMATION**

MANUFACTURER: GOODWIN BARSBY

**MODEL: 16 X 10** 

CATEGORY: JAW CRUSHER MOVEMENT TYPE: STATIC CAPACITY (TPH): 14 - 36 PRODUCT SIZE (MM): 25 - 75

MAX FEED SIZE (MM): 200 POWER REQUIRED (KW): 18

**RPM: 320** 

**WEIGHT (KG): 2,500** 

PRICE (GBP): £ POA

#### **DESCRIPTION**

GOODWIN 16 X 10 HEAVY DUTY SINGLE TOGGLE JAW CRUSHER MANUFACTURED IN THE UNITED KINGDOM.

CAPABLE OF UP TO 36 TPH AT 75MM AND 14 TPH AT 25MM CLOSED JAW SETTING.

REFERUBISHED WITH NEW WEAR PARTS WHERE REQUIRED AND IS IN EXCELLENT TECHNICAL WORKING CONDITION.