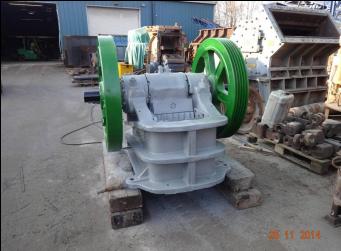

### **GOODWIN BARSBY 16 X 10**

#### **TECHNICAL INFORMATION**

MANUFACTURER: GOODWIN BARSBY

**MODEL: 16 X 10** 

CATEGORY: JAW CRUSHER MOVEMENT TYPE: STATIC CAPACITY (TPH): 14 - 36 PRODUCT SIZE (MM): 25 - 75

MAX FEED SIZE (MM): 200 POWER REQUIRED (KW): 18

**RPM: 320** 

**WEIGHT (KG): 2,500** 

PRICE (GBP): £ POA

#### **DESCRIPTION**

GOODWIN 16 X 10 HEAVY DUTY SINGLE TOGGLE JAW CRUSHER MANUFACTURED IN THE UNITED KINGDOM.

CAPABLE OF UP TO 36 TPH AT 75MM AND 14 TPH AT 25MM CLOSED JAW SETTING.

REFERUBISHED WITH NEW WEAR PARTS WHERE REQUIRED AND IS IN EXCELLENT TECHNICAL WORKING CONDITION.