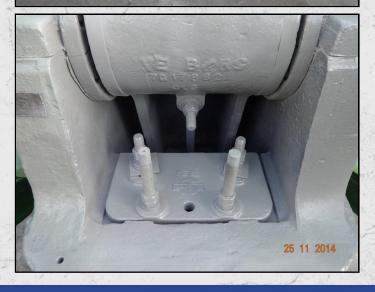

#### **DESCRIPTION**

GOODWIN 16 X 10 HEAVY DUTY SINGLE TOGGLE JAW CRUSHER MANUFACTURED IN THE UNITED KINGDOM.

CAPABLE OF UP TO 36 TPH AT 75MM AND 14 TPH AT 25MM CLOSED JAW SETTING.

REFERUBISHED WITH NEW WEAR PARTS WHERE REQUIRED AND IS IN EXCELLENT TECHNICAL WORKING CONDITION.