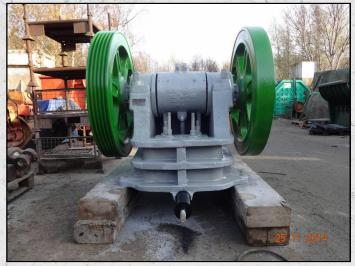

### **GOODWIN BARSBY 16 X 10**

#### **TECHNICAL INFORMATION**

MANUFACTURER: GOODWIN BARSBY

**MODEL: 16 X 10** 

CATEGORY: JAW CRUSHER MOVEMENT TYPE: STATIC CAPACITY (TPH): 14 - 36 PRODUCT SIZE (MM): 25 - 75

MAX FEED SIZE (MM): 200 POWER REQUIRED (KW): 18

#### **DESCRIPTION**

GOODWIN 16 X 10 HEAVY DUTY SINGLE TOGGLE JAW CRUSHER MANUFACTURED IN THE UNITED KINGDOM.

CAPABLE OF UP TO 36 TPH AT 75MM AND 14 TPH AT 25MM CLOSED JAW SETTING.

REFERUBISHED WITH NEW WEAR PARTS WHERE REQUIRED AND IS IN EXCELLENT TECHNICAL WORKING CONDITION.