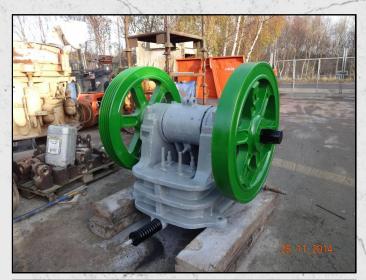

### **GOODWIN BARSBY 16 X 10**

#### **TECHNICAL INFORMATION**

MANUFACTURER: GOODWIN BARSBY

**MODEL: 16 X 10** 

CATEGORY: JAW CRUSHER MOVEMENT TYPE: STATIC CAPACITY (TPH): 14 - 36 PRODUCT SIZE (MM): 25 - 75

MAX FEED SIZE (MM): 200 POWER REQUIRED (KW): 18

**RPM: 320** 

**WEIGHT (KG): 2,500** 

PRICE (GBP): £ POA

#### **DESCRIPTION**

GOODWIN 16 X 10 HEAVY DUTY SINGLE TOGGLE JAW CRUSHER MANUFACTURED IN THE UNITED KINGDOM.

CAPABLE OF UP TO 36 TPH AT 75MM AND 14 TPH AT 25MM CLOSED JAW SETTING.

REFERUBISHED WITH NEW WEAR PARTS WHERE REQUIRED AND IS IN EXCELLENT TECHNICAL WORKING CONDITION.