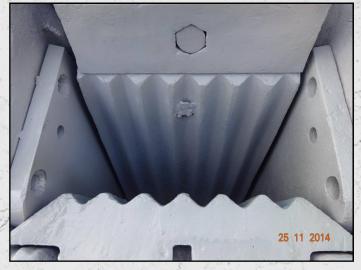

#### **DESCRIPTION**

GOODWIN 16 X 10 HEAVY DUTY SINGLE TOGGLE JAW CRUSHER MANUFACTURED IN THE UNITED KINGDOM.

CAPABLE OF UP TO 36 TPH AT 75MM AND 14 TPH AT 25MM CLOSED JAW SETTING.

REFERUBISHED WITH NEW WEAR PARTS WHERE REQUIRED AND IS IN EXCELLENT TECHNICAL WORKING CONDITION.