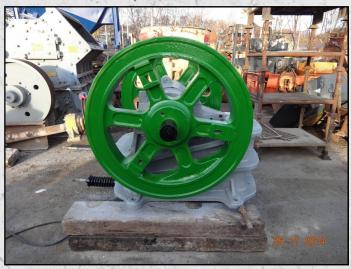

### **GOODWIN BARSBY 16 X 10**

#### **TECHNICAL INFORMATION**

MANUFACTURER: GOODWIN BARSBY

**MODEL: 16 X 10** 

CATEGORY: JAW CRUSHER MOVEMENT TYPE: STATIC CAPACITY (TPH): 14 - 36 PRODUCT SIZE (MM): 25 - 75

MAX FEED SIZE (MM): 200 POWER REQUIRED (KW): 18

**RPM: 320** 

**WEIGHT (KG): 2,500** 

PRICE (GBP): £ POA

#### **DESCRIPTION**

GOODWIN 16 X 10 HEAVY DUTY SINGLE TOGGLE JAW CRUSHER MANUFACTURED IN THE UNITED KINGDOM.

CAPABLE OF UP TO 36 TPH AT 75MM AND 14 TPH AT 25MM CLOSED JAW SETTING.

REFERUBISHED WITH NEW WEAR PARTS WHERE REQUIRED AND IS IN EXCELLENT TECHNICAL WORKING CONDITION.