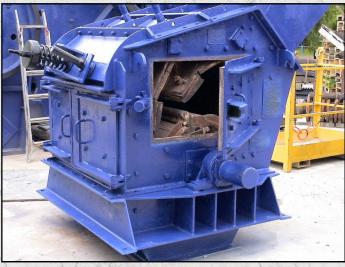

#### **HAZEMAG AP-S 0810**

#### **TECHNICAL INFORMATION**

**MANUFACTURER: HAZEMAG** 

**MODEL: AP-S 0810** 

**CATEGORY: IMPACT CRUSHER** 

**MOVEMENT TYPE: STATIC** 

**YEAR: 1989** 

**CAPACITY (TPH): 65** 

MAX FEED SIZE (MM): 300 POWER REQUIRED (KW): 75

#### **DESCRIPTION**

HAZEMAG AP-S 0810 STANDARD FOR MEDIUM STRENGTH ROCK.

MAUFACTURED IN 1989 AND RECENTLY REFURBISHED WITH NEW WEAR PARTS WHERE REQUIRED.

**WORLD WIDE DELIVERY AVAILABLE.** 

Tel: +44 (0)1352 732284 Fax: +44 (0)1352 734633 24 Castle Park Industrial Estate, Flint, Flintshire, UK, CH6 5XA Email: enquiries@instcrush.com Web: www.internationalcrushersolutions.com