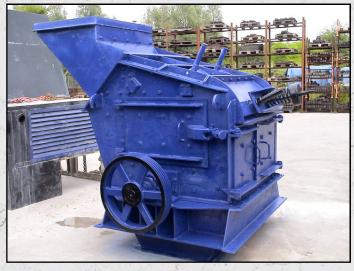

#### **HAZEMAG AP-S 0810**

#### **TECHNICAL INFORMATION**

**MANUFACTURER: HAZEMAG** 

**MODEL: AP-S 0810** 

**CATEGORY: IMPACT CRUSHER** 

**MOVEMENT TYPE: STATIC** 

**YEAR: 1989** 

**CAPACITY (TPH): 65** 

MAX FEED SIZE (MM): 300 POWER REQUIRED (KW): 75

**WEIGHT (KG): 4,650** 

PRICE (GBP): £ POA

#### **DESCRIPTION**

HAZEMAG AP-S 0810 STANDARD FOR MEDIUM STRENGTH ROCK.

MAUFACTURED IN 1989 AND RECENTLY REFURBISHED WITH NEW WEAR PARTS WHERE REQUIRED.

**WORLD WIDE DELIVERY AVAILABLE.** 

Tel: +44 (0)1352 732284 Fax: +44 (0)1352 734633 24 Castle Park Industrial Estate, Flint, Flintshire, UK, CH6 5XA Email: enquiries@instcrush.com Web: www.internationalcrushersolutions.com