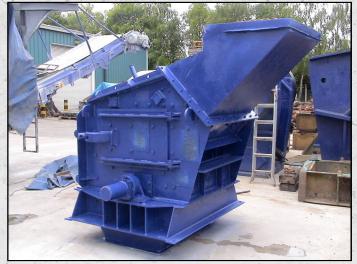

#### **HAZEMAG AP-S 0810**

#### **TECHNICAL INFORMATION**

**MANUFACTURER: HAZEMAG** 

**MODEL: AP-S 0810** 

**CATEGORY: IMPACT CRUSHER** 

**MOVEMENT TYPE: STATIC** 

**YEAR: 1989** 

**CAPACITY (TPH): 65** 

MAX FEED SIZE (MM): 300 POWER REQUIRED (KW): 75

**WEIGHT (KG): 4,650** 

PRICE (GBP): £ POA

#### **DESCRIPTION**

HAZEMAG AP-S 0810 STANDARD FOR MEDIUM STRENGTH ROCK.

MAUFACTURED IN 1989 AND RECENTLY REFURBISHED WITH NEW WEAR PARTS WHERE REQUIRED.

**WORLD WIDE DELIVERY AVAILABLE.** 

Tel: +44 (0)1352 732284 Fax: +44 (0)1352 734633 24 Castle Park Industrial Estate, Flint, Flintshire, UK, CH6 5XA Email: enquiries@instcrush.com Web: www.internationalcrushersolutions.com