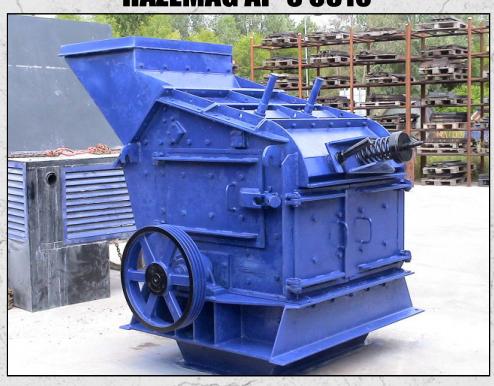

#### **HAZEMAG AP-S 0810**

#### **TECHNICAL INFORMATION**

**MANUFACTURER: HAZEMAG** 

**MODEL: AP-S 0810** 

**CATEGORY: IMPACT CRUSHER** 

**MOVEMENT TYPE: STATIC** 

**YEAR: 1989** 

**CAPACITY (TPH): 65** 

MAX FEED SIZE (MM): 300 POWER REQUIRED (KW): 75

#### **DESCRIPTION**

HAZEMAG AP-S 0810 STANDARD FOR MEDIUM STRENGTH ROCK.

MAUFACTURED IN 1989 AND RECENTLY REFURBISHED WITH NEW WEAR PARTS WHERE REQUIRED.

**WORLD WIDE DELIVERY AVAILABLE.** 

Tel: +44 (0)1352 732284 Fax: +44 (0)1352 734633 24 Castle Park Industrial Estate, Flint, Flintshire, UK, CH6 5XA Email: enquiries@instcrush.com Web: www.internationalcrushersolutions.com