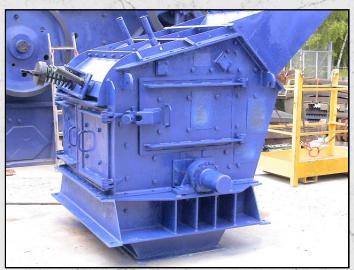

#### **HAZEMAG AP-S 0810**

#### **TECHNICAL INFORMATION**

**MANUFACTURER: HAZEMAG** 

**MODEL: AP-S 0810** 

**CATEGORY: IMPACT CRUSHER** 

**MOVEMENT TYPE: STATIC** 

**YEAR: 1989** 

**CAPACITY (TPH): 65** 

MAX FEED SIZE (MM): 300 POWER REQUIRED (KW): 75

#### **DESCRIPTION**

HAZEMAG AP-S 0810 STANDARD FOR MEDIUM STRENGTH ROCK.

MAUFACTURED IN 1989 AND RECENTLY REFURBISHED WITH NEW WEAR PARTS WHERE REQUIRED.

**WORLD WIDE DELIVERY AVAILABLE.** 

Tel: +44 (0)1352 732284 Fax: +44 (0)1352 734633 24 Castle Park Industrial Estate, Flint, Flintshire, UK, CH6 5XA Email: enquiries@instcrush.com Web: www.internationalcrushersolutions.com