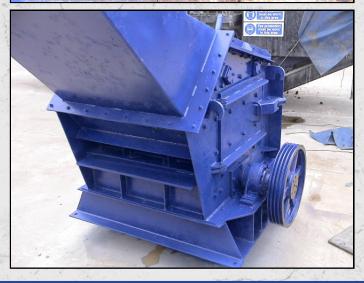

#### **HAZEMAG AP-S 0810**

#### **TECHNICAL INFORMATION**

**MANUFACTURER: HAZEMAG** 

**MODEL: AP-S 0810** 

**CATEGORY: IMPACT CRUSHER** 

**MOVEMENT TYPE: STATIC** 

**YEAR: 1989** 

**CAPACITY (TPH): 65** 

MAX FEED SIZE (MM): 300 POWER REQUIRED (KW): 75

**WEIGHT (KG): 4,650** 

PRICE (GBP): £ POA

#### **DESCRIPTION**

HAZEMAG AP-S 0810 STANDARD FOR MEDIUM STRENGTH ROCK.

MAUFACTURED IN 1989 AND RECENTLY REFURBISHED WITH NEW WEAR PARTS WHERE REQUIRED.

**WORLD WIDE DELIVERY AVAILABLE.** 

Tel: +44 (0)1352 732284 Fax: +44 (0)1352 734633 24 Castle Park Industrial Estate, Flint, Flintshire, UK, CH6 5XA Email: enquiries@instcrush.com Web: www.internationalcrushersolutions.com