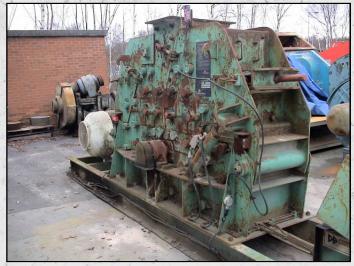

### **HAZEMAG AP-KV 1005R**

#### **TECHNICAL INFORMATION**

MANUFACTURER: HAZEMAG

**MODEL: AP-KV 1005R** 

**CATEGORY: IMPACT CRUSHER** 

**MOVEMENT TYPE: STATIC** 

**YEAR: 1989** 

CAPACITY (TPH): 60 MAX FEED SIZE (MM): 60

**POWER REQUIRED (KW): 110** 

**WEIGHT (KG): 6,200** 

PRICE (GBP): £ POA

#### **DESCRIPTION**

HAZEMAG AP-KV 1005R FINES IMPACT CRUSHER CAPABLE OF UP TO 60 TPH.

REFURBISHED WITH NEW WEARPARTS AND BLOWBARS WHERE REQUIRED.

COMES COMPELTE WITH MOTOR, DRIVES, AND A HYDRAULIC POWER PACK ALL MOUNTED ONTO SKID FRAME.