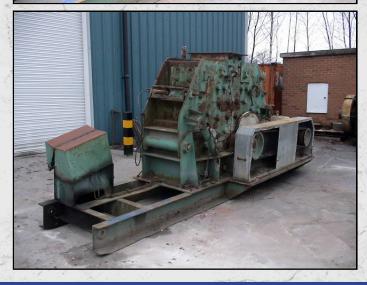

### **HAZEMAG AP-KV 1005R**

#### **TECHNICAL INFORMATION**

MANUFACTURER: HAZEMAG

**MODEL: AP-KV 1005R** 

**CATEGORY: IMPACT CRUSHER** 

**MOVEMENT TYPE: STATIC** 

**YEAR: 1989** 

CAPACITY (TPH): 60 MAX FEED SIZE (MM): 60

**POWER REQUIRED (KW): 110** 

**WEIGHT (KG): 6,200** 

PRICE (GBP): £ POA

#### **DESCRIPTION**

HAZEMAG AP-KV 1005R FINES IMPACT CRUSHER CAPABLE OF UP TO 60 TPH.

REFURBISHED WITH NEW WEARPARTS AND BLOWBARS WHERE REQUIRED.

COMES COMPELTE WITH MOTOR, DRIVES, AND A HYDRAULIC POWER PACK ALL MOUNTED ONTO SKID FRAME.