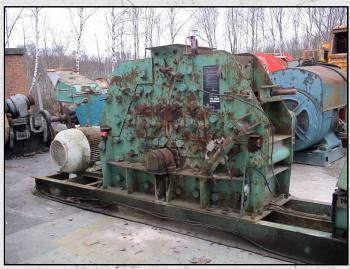

### **HAZEMAG AP-KV 1005R**

#### **TECHNICAL INFORMATION**

MANUFACTURER: HAZEMAG

**MODEL: AP-KV 1005R** 

**CATEGORY: IMPACT CRUSHER** 

**MOVEMENT TYPE: STATIC** 

**YEAR: 1989** 

CAPACITY (TPH): 60 MAX FEED SIZE (MM): 60

**POWER REQUIRED (KW): 110** 

**WEIGHT (KG): 6,200** 

PRICE (GBP): £ POA

#### **DESCRIPTION**

HAZEMAG AP-KV 1005R FINES IMPACT CRUSHER CAPABLE OF UP TO 60 TPH.

REFURBISHED WITH NEW WEARPARTS AND BLOWBARS WHERE REQUIRED.

COMES COMPELTE WITH MOTOR, DRIVES, AND A HYDRAULIC POWER PACK ALL MOUNTED ONTO SKID FRAME.