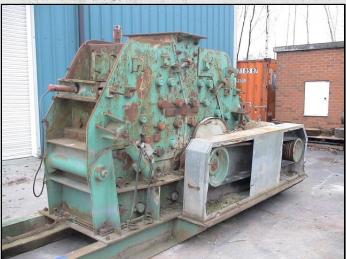

### **HAZEMAG AP-KV 1005R**

#### **TECHNICAL INFORMATION**

MANUFACTURER: HAZEMAG

**MODEL: AP-KV 1005R** 

**CATEGORY: IMPACT CRUSHER** 

**MOVEMENT TYPE: STATIC** 

**YEAR: 1989** 

CAPACITY (TPH): 60 MAX FEED SIZE (MM): 60

**POWER REQUIRED (KW): 110** 

**WEIGHT (KG): 6,200** 

PRICE (GBP): £ POA

#### **DESCRIPTION**

HAZEMAG AP-KV 1005R FINES IMPACT CRUSHER CAPABLE OF UP TO 60 TPH.

REFURBISHED WITH NEW WEARPARTS AND BLOWBARS WHERE REQUIRED.

COMES COMPELTE WITH MOTOR, DRIVES, AND A HYDRAULIC POWER PACK ALL MOUNTED ONTO SKID FRAME.