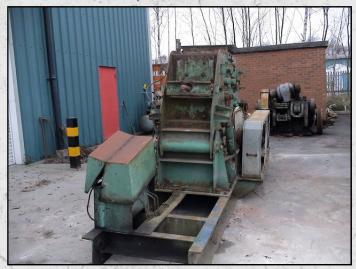

### **HAZEMAG AP-KV 1005R**

#### **TECHNICAL INFORMATION**

MANUFACTURER: HAZEMAG

**MODEL: AP-KV 1005R** 

**CATEGORY: IMPACT CRUSHER** 

**MOVEMENT TYPE: STATIC** 

**YEAR: 1989** 

CAPACITY (TPH): 60 MAX FEED SIZE (MM): 60

**POWER REQUIRED (KW): 110** 

**WEIGHT (KG): 6,200** 

PRICE (GBP): £ POA

#### **DESCRIPTION**

HAZEMAG AP-KV 1005R FINES IMPACT CRUSHER CAPABLE OF UP TO 60 TPH.

REFURBISHED WITH NEW WEARPARTS AND BLOWBARS WHERE REQUIRED.

COMES COMPELTE WITH MOTOR, DRIVES, AND A HYDRAULIC POWER PACK ALL MOUNTED ONTO SKID FRAME.