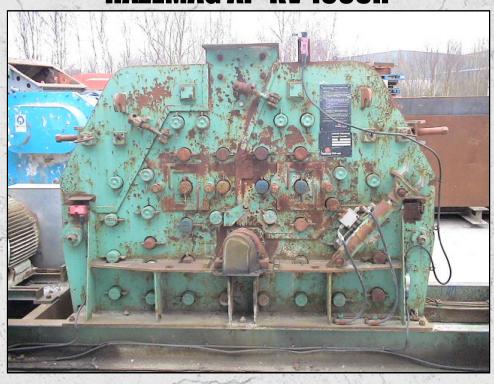

### **HAZEMAG AP-KV 1005R**

#### **TECHNICAL INFORMATION**

MANUFACTURER: HAZEMAG

**MODEL: AP-KV 1005R** 

**CATEGORY: IMPACT CRUSHER** 

**MOVEMENT TYPE: STATIC** 

**YEAR: 1989** 

CAPACITY (TPH): 60 MAX FEED SIZE (MM): 60

**POWER REQUIRED (KW): 110** 

**WEIGHT (KG): 6,200** 

PRICE (GBP): £ POA

#### **DESCRIPTION**

HAZEMAG AP-KV 1005R FINES IMPACT CRUSHER CAPABLE OF UP TO 60 TPH.

REFURBISHED WITH NEW WEARPARTS AND BLOWBARS WHERE REQUIRED.

COMES COMPELTE WITH MOTOR, DRIVES, AND A HYDRAULIC POWER PACK ALL MOUNTED ONTO SKID FRAME.