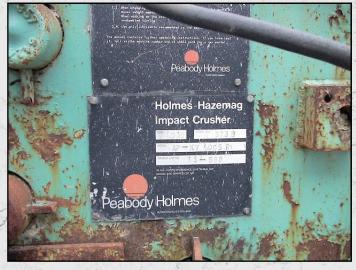

### **HAZEMAG AP-KV 1005R**

#### **TECHNICAL INFORMATION**

MANUFACTURER: HAZEMAG

**MODEL: AP-KV 1005R** 

**CATEGORY: IMPACT CRUSHER** 

**MOVEMENT TYPE: STATIC** 

**YEAR: 1989** 

CAPACITY (TPH): 60 MAX FEED SIZE (MM): 60

**POWER REQUIRED (KW): 110** 