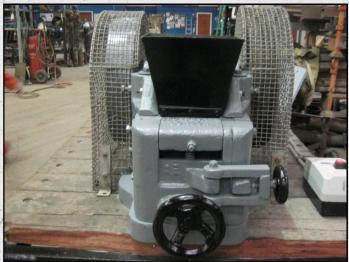

### STURTEVANT 2 X 6 TABLE JAW CRUSHER

#### **TECHNICAL INFORMATION**

MANUFACTURER: STURTEVÁNT MODEL: 2 X 6 TABLE JAW CRUSHER

CATEGORY: JAW CRUSHER MOVEMENT TYPE: STATIC

CAPACITY (TPH): 1

PRODUCT SIZE (MM): 3 - 19 MAX FEED SIZE (MM): 50 POWER REQUIRED (KW): 1

#### **DESCRIPTION**

STURTEVANT 2 X 6 TABLE CRUSHER CAPABLE OF UP TO 1 TPH AT 19MM.

REFURBISHED WITH NEW WEAR PARTS
WHERE REQUIRED. OVERALL GOOD CONDITION
READY TO WORK.

**WORLD WIDE DELIVERY AVAILABLE.** 