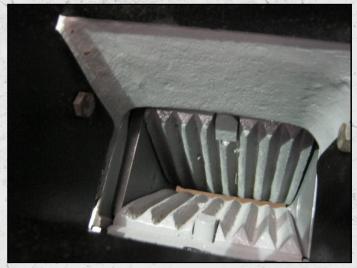

### STURTEVANT 2 X 6 TABLE JAW CRUSHER

#### **TECHNICAL INFORMATION**

MANUFACTURER: STURTEVÁNT MODEL: 2 X 6 TABLE JAW CRUSHER

CATEGORY: JAW CRUSHER MOVEMENT TYPE: STATIC

CAPACITY (TPH): 1

PRODUCT SIZE (MM): 3 - 19 MAX FEED SIZE (MM): 50 POWER REQUIRED (KW): 1

#### **DESCRIPTION**

STURTEVANT 2 X 6 TABLE CRUSHER CAPABLE OF UP TO 1 TPH AT 19MM.

REFURBISHED WITH NEW WEAR PARTS
WHERE REQUIRED. OVERALL GOOD CONDITION
READY TO WORK.

**WORLD WIDE DELIVERY AVAILABLE.** 