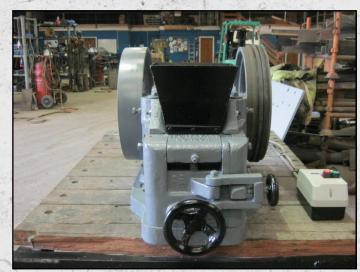

### STURTEVANT 2 X 6 TABLE JAW CRUSHER

#### **TECHNICAL INFORMATION**

MANUFACTURER: STURTEVÁNT MODEL: 2 X 6 TABLE JAW CRUSHER

CATEGORY: JAW CRUSHER MOVEMENT TYPE: STATIC

CAPACITY (TPH): 1

PRODUCT SIZE (MM): 3 - 19 MAX FEED SIZE (MM): 50 POWER REQUIRED (KW): 1

#### **DESCRIPTION**

STURTEVANT 2 X 6 TABLE CRUSHER CAPABLE OF UP TO 1 TPH AT 19MM.

REFURBISHED WITH NEW WEAR PARTS
WHERE REQUIRED. OVERALL GOOD CONDITION
READY TO WORK.

**WORLD WIDE DELIVERY AVAILABLE.** 