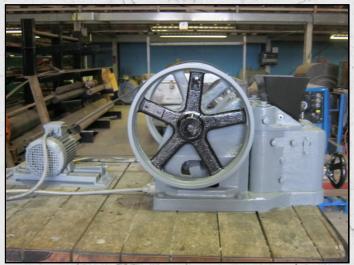

### STURTEVANT 2 X 6 TABLE JAW CRUSHER

#### **TECHNICAL INFORMATION**

MANUFACTURER: STURTEVÁNT MODEL: 2 X 6 TABLE JAW CRUSHER

CATEGORY: JAW CRUSHER MOVEMENT TYPE: STATIC

CAPACITY (TPH): 1

PRODUCT SIZE (MM): 3 - 19 MAX FEED SIZE (MM): 50 POWER REQUIRED (KW): 1

#### **DESCRIPTION**

STURTEVANT 2 X 6 TABLE CRUSHER CAPABLE OF UP TO 1 TPH AT 19MM.

REFURBISHED WITH NEW WEAR PARTS
WHERE REQUIRED. OVERALL GOOD CONDITION
READY TO WORK.

**WORLD WIDE DELIVERY AVAILABLE.** 