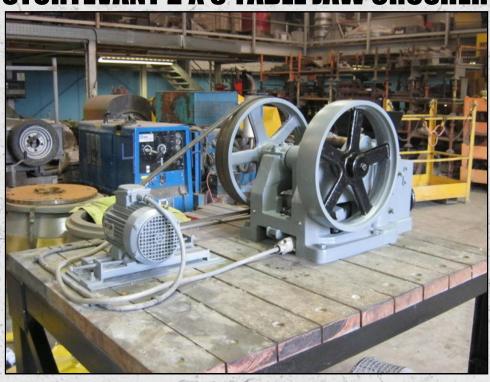

### STURTEVANT 2 X 6 TABLE JAW CRUSHER

#### **TECHNICAL INFORMATION**

MANUFACTURER: STURTEVÁNT MODEL: 2 X 6 TABLE JAW CRUSHER

CATEGORY: JAW CRUSHER MOVEMENT TYPE: STATIC

CAPACITY (TPH): 1

PRODUCT SIZE (MM): 3 - 19 MAX FEED SIZE (MM): 50 POWER REQUIRED (KW): 1

#### **DESCRIPTION**

STURTEVANT 2 X 6 TABLE CRUSHER CAPABLE OF UP TO 1 TPH AT 19MM.

REFURBISHED WITH NEW WEAR PARTS
WHERE REQUIRED. OVERALL GOOD CONDITION
READY TO WORK.

**WORLD WIDE DELIVERY AVAILABLE.** 