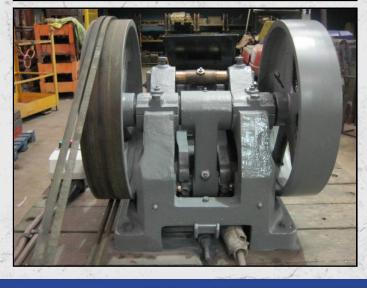

### STURTEVANT 2 X 6 TABLE JAW CRUSHER

#### **TECHNICAL INFORMATION**

MANUFACTURER: STURTEVÁNT MODEL: 2 X 6 TABLE JAW CRUSHER

CATEGORY: JAW CRUSHER MOVEMENT TYPE: STATIC

CAPACITY (TPH): 1

PRODUCT SIZE (MM): 3 - 19 MAX FEED SIZE (MM): 50 POWER REQUIRED (KW): 1

#### **DESCRIPTION**

STURTEVANT 2 X 6 TABLE CRUSHER CAPABLE OF UP TO 1 TPH AT 19MM.

REFURBISHED WITH NEW WEAR PARTS
WHERE REQUIRED. OVERALL GOOD CONDITION
READY TO WORK.

**WORLD WIDE DELIVERY AVAILABLE.** 