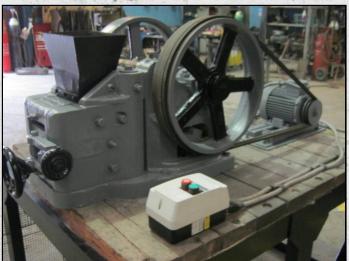

### STURTEVANT 2 X 6 TABLE JAW CRUSHER

#### **TECHNICAL INFORMATION**

MANUFACTURER: STURTEVÁNT MODEL: 2 X 6 TABLE JAW CRUSHER

CATEGORY: JAW CRUSHER MOVEMENT TYPE: STATIC

CAPACITY (TPH): 1

PRODUCT SIZE (MM): 3 - 19 MAX FEED SIZE (MM): 50 POWER REQUIRED (KW): 1

#### **DESCRIPTION**

STURTEVANT 2 X 6 TABLE CRUSHER CAPABLE OF UP TO 1 TPH AT 19MM.

REFURBISHED WITH NEW WEAR PARTS
WHERE REQUIRED. OVERALL GOOD CONDITION
READY TO WORK.

**WORLD WIDE DELIVERY AVAILABLE.** 