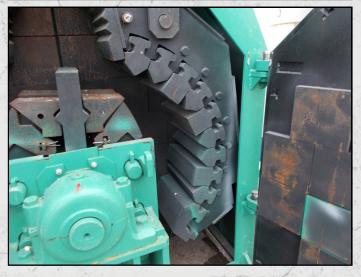

#### **TECYMACAN AREMAR I**

#### **DESCRIPTION**

TECYMACAN AREMAR I REVERSIBLE IMPACT CRUSHER CAPABLE OF UP TO 80 TPH.

THIS MACHINE WAS MANUFACTURED IN 2013 AND IS UNUSED CONDITION.

**WORLD WIDE DELIVERY AVAILABLE.** 

CAN BE SUPPLIED WITH MOTOR AND DRIVES AS AN OPTIONAL EXTRA.