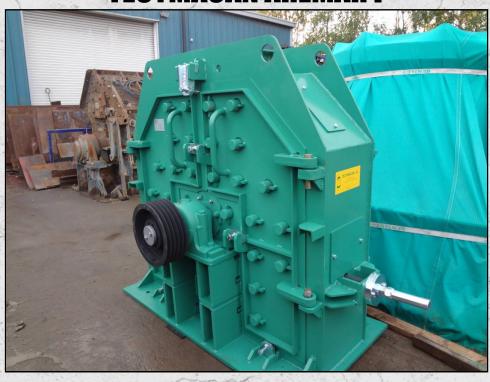

#### **TECYMACAN AREMAR I**

#### **TECHNICAL INFORMATION**

MANUFACTURER: TECYMACAN

MODEL: AREMAR I

**CATEGORY: IMPACT CRUSHER** 

**MOVEMENT TYPE: STATIC** 

**YEAR: 2013** 

CAPACITY (TPH): 70 - 80 MAX FEED SIZE (MM): 70

POWER REQUIRED (KW): 93

#### **DESCRIPTION**

TECYMACAN AREMAR I REVERSIBLE IMPACT CRUSHER CAPABLE OF UP TO 80 TPH.

THIS MACHINE WAS MANUFACTURED IN 2013 AND IS UNUSED CONDITION.

**WORLD WIDE DELIVERY AVAILABLE.** 

CAN BE SUPPLIED WITH MOTOR AND DRIVES AS AN OPTIONAL EXTRA.