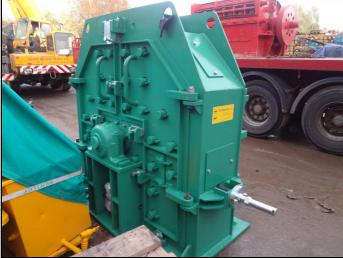

#### **TECYMACAN AREMAR I**

#### **DESCRIPTION**

TECYMACAN AREMAR I REVERSIBLE IMPACT CRUSHER CAPABLE OF UP TO 80 TPH.

THIS MACHINE WAS MANUFACTURED IN 2013 AND IS UNUSED CONDITION.

**WORLD WIDE DELIVERY AVAILABLE.** 

CAN BE SUPPLIED WITH MOTOR AND DRIVES AS AN OPTIONAL EXTRA.