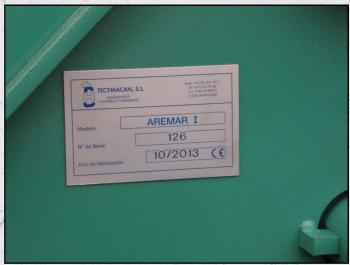

#### **TECHNICAL INFORMATION**

MANUFACTURER: TECYMACAN

MODEL: AREMAR I

**CATEGORY: IMPACT CRUSHER** 

**MOVEMENT TYPE: STATIC** 

**YEAR: 2013** 

CAPACITY (TPH): 70 - 80 MAX FEED SIZE (MM): 70

POWER REQUIRED (KW): 93

**WEIGHT (KG): 4,150** 

PRICE (GBP): £ POA