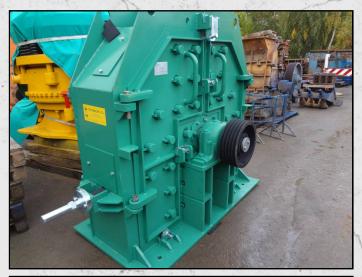

#### **TECYMACAN AREMAR I**

#### **TECHNICAL INFORMATION**

MANUFACTURER: TECYMACAN

MODEL: AREMAR I

**CATEGORY: IMPACT CRUSHER** 

**MOVEMENT TYPE: STATIC** 

**YEAR: 2013** 

CAPACITY (TPH): 70 - 80 MAX FEED SIZE (MM): 70

POWER REQUIRED (KW): 93

#### **DESCRIPTION**

TECYMACAN AREMAR I REVERSIBLE IMPACT CRUSHER CAPABLE OF UP TO 80 TPH.

THIS MACHINE WAS MANUFACTURED IN 2013 AND IS UNUSED CONDITION.

**WORLD WIDE DELIVERY AVAILABLE.** 

CAN BE SUPPLIED WITH MOTOR AND DRIVES AS AN OPTIONAL EXTRA.