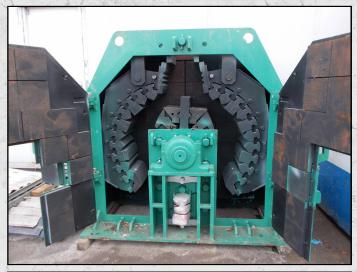

#### **TECYMACAN AREMAR I**

#### **DESCRIPTION**

TECYMACAN AREMAR I REVERSIBLE IMPACT CRUSHER CAPABLE OF UP TO 80 TPH.

THIS MACHINE WAS MANUFACTURED IN 2013 AND IS UNUSED CONDITION.

**WORLD WIDE DELIVERY AVAILABLE.** 

CAN BE SUPPLIED WITH MOTOR AND DRIVES AS AN OPTIONAL EXTRA.