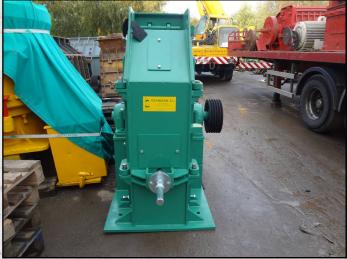

#### **TECYMACAN AREMAR I**

#### **TECHNICAL INFORMATION**

MANUFACTURER: TECYMACAN

MODEL: AREMAR I

**CATEGORY: IMPACT CRUSHER** 

**MOVEMENT TYPE: STATIC** 

**YEAR: 2013** 

CAPACITY (TPH): 70 - 80 MAX FEED SIZE (MM): 70

POWER REQUIRED (KW): 93

#### **DESCRIPTION**

TECYMACAN AREMAR I REVERSIBLE IMPACT CRUSHER CAPABLE OF UP TO 80 TPH.

THIS MACHINE WAS MANUFACTURED IN 2013 AND IS UNUSED CONDITION.

**WORLD WIDE DELIVERY AVAILABLE.** 

CAN BE SUPPLIED WITH MOTOR AND DRIVES AS AN OPTIONAL EXTRA.