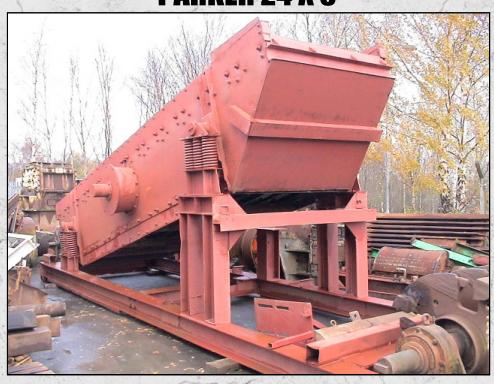

### PARKER 24 X 6

#### **TECHNICAL INFORMATION**

**MANUFACTURER: PARKER** 

**MODEL: 24 X 6** 

**CATEGORY: SCREEN** 

**MOVEMENT TYPE: STATIC** 

PRICE (GBP): £ POA

#### DESCRIPTION

PARKER 2 DECK SCREEN WITH A 24' X 6' SCREENING AREA.

OVERALL GOOD CONDITION AND READY TO WORK.

**WORLD WIDE DELIVERY AVAILABLE.** 

CAN BE SUPPLIED WITH MOTOR AND DRIVES AS AN OPTIONAL EXTRA.