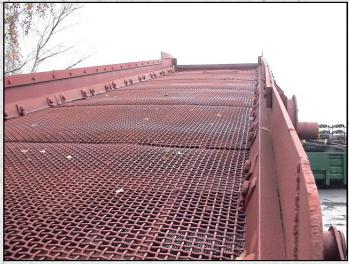

### PARKER 24 X 6

#### **TECHNICAL INFORMATION**

**MANUFACTURER: PARKER** 

**MODEL: 24 X 6** 

**CATEGORY: SCREEN** 

**MOVEMENT TYPE: STATIC** 

PRICE (GBP): £ POA

#### DESCRIPTION

PARKER 2 DECK SCREEN WITH A 24' X 6' SCREENING AREA.

OVERALL GOOD CONDITION AND READY TO WORK.

**WORLD WIDE DELIVERY AVAILABLE.** 

CAN BE SUPPLIED WITH MOTOR AND DRIVES AS AN OPTIONAL EXTRA.