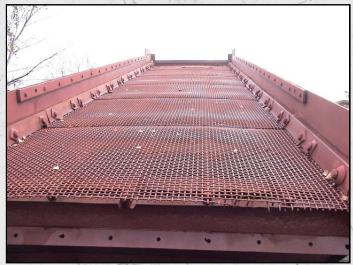

### PARKER 24 X 6

#### **TECHNICAL INFORMATION**

**MANUFACTURER: PARKER** 

**MODEL: 24 X 6** 

**CATEGORY: SCREEN** 

**MOVEMENT TYPE: STATIC** 

PRICE (GBP): £ POA

#### DESCRIPTION

PARKER 2 DECK SCREEN WITH A 24' X 6' SCREENING AREA.

OVERALL GOOD CONDITION AND READY TO WORK.

**WORLD WIDE DELIVERY AVAILABLE.** 

CAN BE SUPPLIED WITH MOTOR AND DRIVES AS AN OPTIONAL EXTRA.