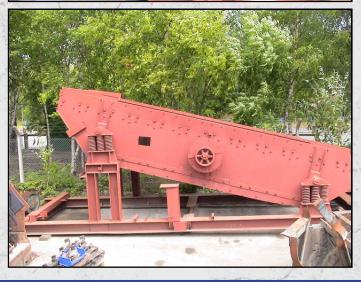

### PARKER 24 X 6

#### **TECHNICAL INFORMATION**

**MANUFACTURER: PARKER** 

**MODEL: 24 X 6** 

**CATEGORY: SCREEN** 

**MOVEMENT TYPE: STATIC** 

PRICE (GBP): £ POA

#### DESCRIPTION

PARKER 2 DECK SCREEN WITH A 24' X 6' SCREENING AREA.

OVERALL GOOD CONDITION AND READY TO WORK.

**WORLD WIDE DELIVERY AVAILABLE.** 

CAN BE SUPPLIED WITH MOTOR AND DRIVES AS AN OPTIONAL EXTRA.