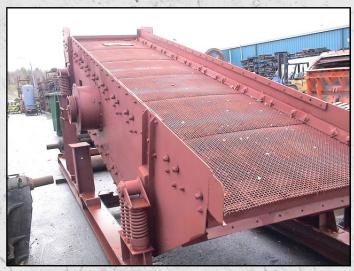

### PARKER 24 X 6

#### **TECHNICAL INFORMATION**

**MANUFACTURER: PARKER** 

**MODEL: 24 X 6** 

**CATEGORY: SCREEN** 

**MOVEMENT TYPE: STATIC** 

PRICE (GBP): £ POA

#### DESCRIPTION

PARKER 2 DECK SCREEN WITH A 24' X 6' SCREENING AREA.

OVERALL GOOD CONDITION AND READY TO WORK.

**WORLD WIDE DELIVERY AVAILABLE.** 

CAN BE SUPPLIED WITH MOTOR AND DRIVES AS AN OPTIONAL EXTRA.