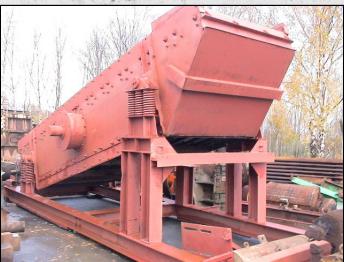

### PARKER 24 X 6

#### **TECHNICAL INFORMATION**

**MANUFACTURER: PARKER** 

**MODEL: 24 X 6** 

**CATEGORY: SCREEN** 

**MOVEMENT TYPE: STATIC** 

PRICE (GBP): £ POA

#### DESCRIPTION

PARKER 2 DECK SCREEN WITH A 24' X 6' SCREENING AREA.

OVERALL GOOD CONDITION AND READY TO WORK.

**WORLD WIDE DELIVERY AVAILABLE.** 

CAN BE SUPPLIED WITH MOTOR AND DRIVES AS AN OPTIONAL EXTRA.