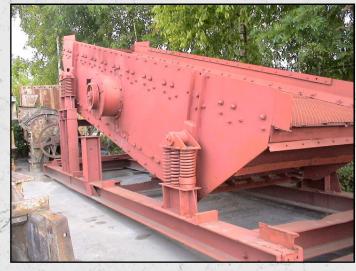

### PARKER 24 X 6

#### **TECHNICAL INFORMATION**

**MANUFACTURER: PARKER** 

**MODEL: 24 X 6** 

**CATEGORY: SCREEN** 

**MOVEMENT TYPE: STATIC** 

PRICE (GBP): £ POA

#### DESCRIPTION

PARKER 2 DECK SCREEN WITH A 24' X 6' SCREENING AREA.

OVERALL GOOD CONDITION AND READY TO WORK.

**WORLD WIDE DELIVERY AVAILABLE.** 

CAN BE SUPPLIED WITH MOTOR AND DRIVES AS AN OPTIONAL EXTRA.