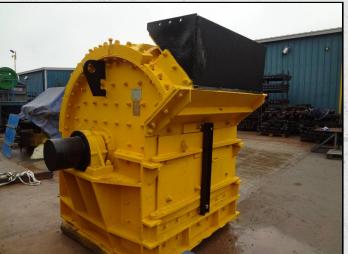

## **PARKER 103 KUBITIZER**

## **TECHNICAL INFORMATION**

MANUFACTURER: PARKER MODEL: 103 KUBITIZER CATEGORY: IMPACT CRUSHER MOVEMENT TYPE: STATIC CAPACITY (TPH): 80 - 100 MAX FEED SIZE (MM): 125 - 250 POWER REQUIRED (KW): 75 RPM: 350 - 550 WEIGHT (KG): 8,332

## DESCRIPTION

PARKER 103 KUBITIZER IMPACT CRUSHER FOR PRODUCING CUBICAL PRODUCT.

REFURBISHED WITH NEW BEARINGS AND WEAR PARTS WHERE REQUIRED. OVERALL GOOD CONDITION AND READY TO WORK.

WORLD WIDE DELIVERY AVAILABLE.