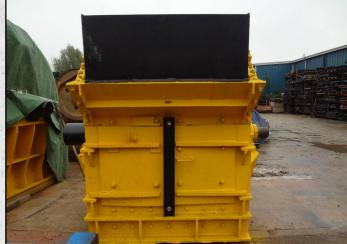

## **PARKER 103 KUBITIZER**

## **TECHNICAL INFORMATION**

MANUFACTURER: PARKER MODEL: 103 KUBITIZER CATEGORY: IMPACT CRUSHER MOVEMENT TYPE: STATIC CAPACITY (TPH): 80 - 100 MAX FEED SIZE (MM): 125 - 250 POWER REQUIRED (KW): 75 RPM: 350 - 550 WEIGHT (KG): 8,332

## DESCRIPTION

PARKER 103 KUBITIZER IMPACT CRUSHER FOR PRODUCING CUBICAL PRODUCT.

REFURBISHED WITH NEW BEARINGS AND WEAR PARTS WHERE REQUIRED. OVERALL GOOD CONDITION AND READY TO WORK.

WORLD WIDE DELIVERY AVAILABLE.