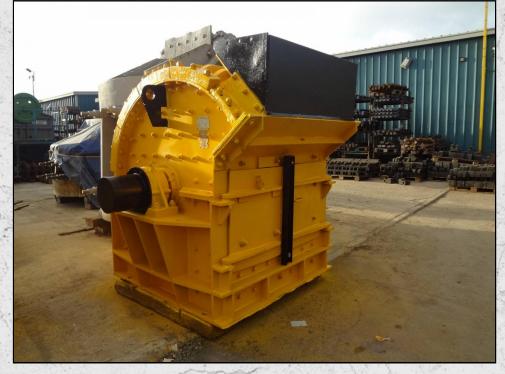

## **PARKER 103 KUBITIZER**

## **TECHNICAL INFORMATION**

MANUFACTURER: PARKER MODEL: 103 KUBITIZER CATEGORY: IMPACT CRUSHER MOVEMENT TYPE: STATIC CAPACITY (TPH): 80 - 100 MAX FEED SIZE (MM): 125 - 250 POWER REQUIRED (KW): 75 RPM: 350 - 550 WEIGHT (KG): 8,332

## DESCRIPTION

PARKER 103 KUBITIZER IMPACT CRUSHER FOR PRODUCING CUBICAL PRODUCT.

REFURBISHED WITH NEW BEARINGS AND WEAR PARTS WHERE REQUIRED. OVERALL GOOD CONDITION AND READY TO WORK.

WORLD WIDE DELIVERY AVAILABLE.