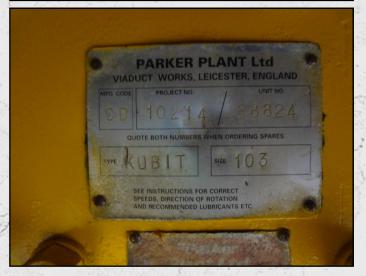

## **TECHNICAL INFORMATION**

MANUFACTURER: PARKER MODEL: 103 KUBITIZER CATEGORY: IMPACT CRUSHER MOVEMENT TYPE: STATIC CAPACITY (TPH): 80 - 100 MAX FEED SIZE (MM): 125 - 250 POWER REQUIRED (KW): 75 RPM: 350 - 550 WEIGHT (KG): 8,332