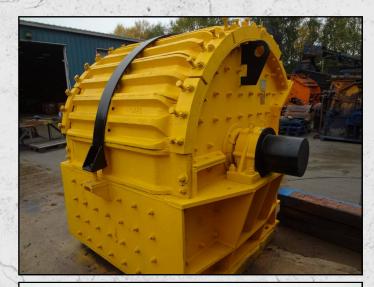

## **PARKER 103 KUBITIZER**

## **TECHNICAL INFORMATION**

MANUFACTURER: PARKER MODEL: 103 KUBITIZER CATEGORY: IMPACT CRUSHER MOVEMENT TYPE: STATIC CAPACITY (TPH): 80 - 100 MAX FEED SIZE (MM): 125 - 250 POWER REQUIRED (KW): 75 RPM: 350 - 550 WEIGHT (KG): 8,332

## DESCRIPTION

PARKER 103 KUBITIZER IMPACT CRUSHER FOR PRODUCING CUBICAL PRODUCT.

REFURBISHED WITH NEW BEARINGS AND WEAR PARTS WHERE REQUIRED. OVERALL GOOD CONDITION AND READY TO WORK.

WORLD WIDE DELIVERY AVAILABLE.