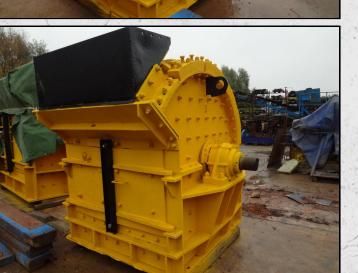

## **PARKER 103 KUBITIZER**

## **TECHNICAL INFORMATION**

MANUFACTURER: PARKER MODEL: 103 KUBITIZER CATEGORY: IMPACT CRUSHER MOVEMENT TYPE: STATIC CAPACITY (TPH): 80 - 100 MAX FEED SIZE (MM): 125 - 250 POWER REQUIRED (KW): 75 RPM: 350 - 550 WEIGHT (KG): 8,332

## DESCRIPTION

PARKER 103 KUBITIZER IMPACT CRUSHER FOR PRODUCING CUBICAL PRODUCT.

REFURBISHED WITH NEW BEARINGS AND WEAR PARTS WHERE REQUIRED. OVERALL GOOD CONDITION AND READY TO WORK.

WORLD WIDE DELIVERY AVAILABLE.