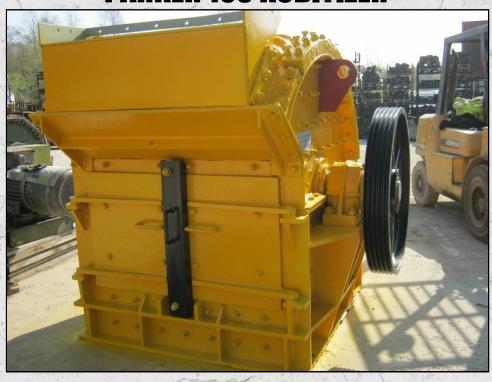

## **PARKER 103 KUBITIZER**

### **TECHNICAL INFORMATION**

MANUFACTURER: PARKER

**MODEL: 103 KUBITIZER** 

**CATEGORY: IMPACT CRUSHER** 

MOVEMENT TYPE: STATIC CAPACITY (TPH): 80 - 100

MAX FEED SIZE (MM): 125 - 250

POWER REQUIRED (KW): 75

RPM: 350 - 550

WEIGHT (KG): 8,332

PRICE (GBP): £ POA

#### **DESCRIPTION**

PARKER 103 KUBITIZER IMPACT CRUSHER FOR PRODUCING CUBICAL PRODUCT.

REFURBISHED WITH NEW WEAR PARTS
WHERE REQUIRED. OVERALL GOOD CONDITION
AND READY TO WORK.

**WORLD WIDE DELIVERY AVAILABLE.** 