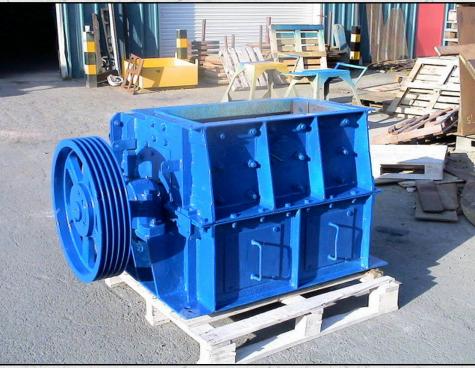

## **BJD FLEXTOOTH 24 X 32**

## **TECHNICAL INFORMATION**

MANUFACTURER: BJD MODEL: FLEXTOOTH 24 X 32 CATEGORY: HAMMERMILL MOVEMENT TYPE: STATIC WEIGHT (KG): 3,300

PRICE (GBP): £ POA

## DESCRIPTION

BJD FLEXTOOTH 24 X 32 CRUSHER MANUFACTURED IN THE U.K.

REFURBISHED WITH NEW WEARPARTS WHERE REQUIRED AND OVERALL IN GOOD WORKING CONDITION.

WORLD WIDE DELIVERY AVAILABLE.

CAN BE SUPPLIED WITH MOTOR AND DRIVES AS AN OPTIONAL EXTRA.