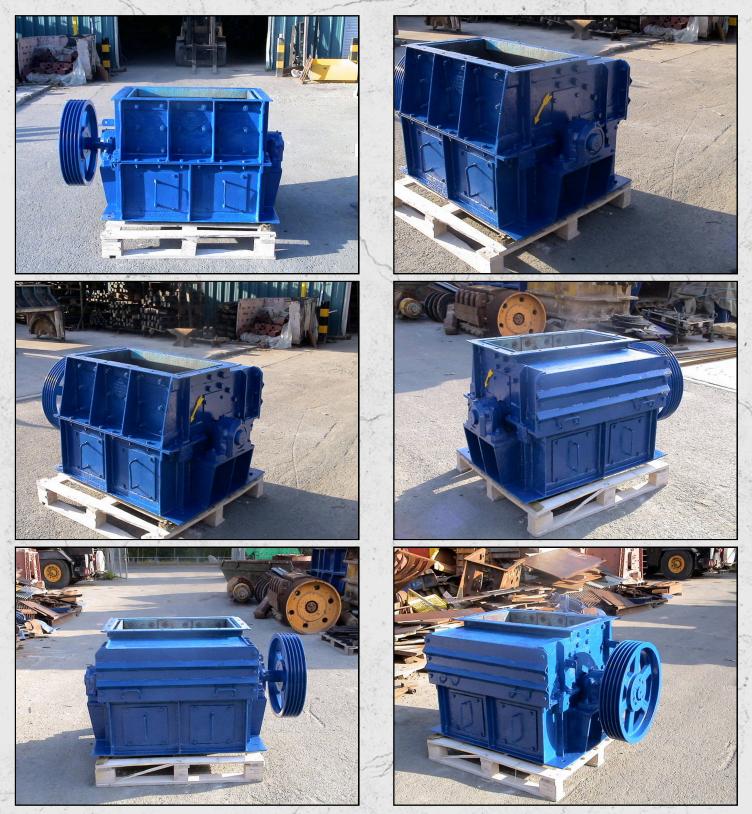

## **BJD FLEXTOOTH 24 X 32**

## **TECHNICAL INFORMATION**

MANUFACTURER: BJD MODEL: FLEXTOOTH 24 X 32 CATEGORY: HAMMERMILL MOVEMENT TYPE: STATIC WEIGHT (KG): 3,300

PRICE (GBP): £ POA

## DESCRIPTION

BJD FLEXTOOTH 24 X 32 CRUSHER MANUFACTURED IN THE U.K.

REFURBISHED WITH NEW WEARPARTS WHERE REQUIRED AND OVERALL IN GOOD WORKING CONDITION.

WORLD WIDE DELIVERY AVAILABLE.

CAN BE SUPPLIED WITH MOTOR AND DRIVES AS AN OPTIONAL EXTRA.