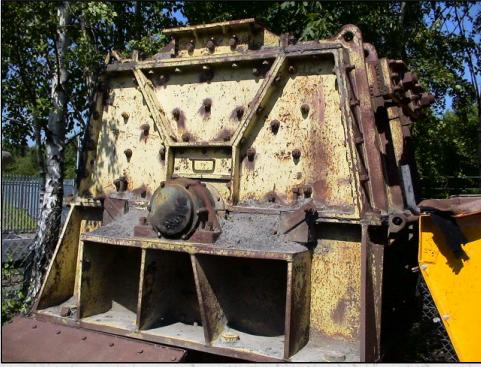

## **SHEEPBRIDGE RIB 4448**

## **TECHNICAL INFORMATION**

MANUFACTURER: SHEEPBRIDGE MODEL: RIB 4448 CATEGORY: HAMMERMILL MOVEMENT TYPE: STATIC

PRICE (GBP): £ POA

## DESCRIPTION

SHEEPBRIDGE RIB 4448 (REVERSIBLE IMPACT BREAKER) MANUFACTURED IN THE U.K.

THIS MACHINE IS CURRENTLY BEING REFURBISHED.

WORLD WIDE DELIVERY AVAILABLE.

CAN BE SUPPLIED WITH MOTOR AND DRIVES AS AN OPTIONAL EXTRA.