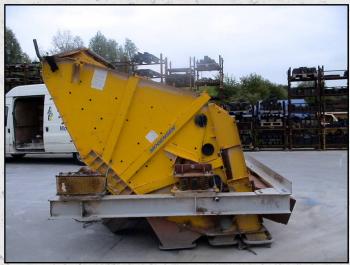

#### **MOGENSEN SEL 2056**

#### **TECHNICAL INFORMATION**

**MANUFACTURER: MOGENSEN** 

MODEL: SEL 2056 CATEGORY: SCREEN

**MOVEMENT TYPE: STATIC** 

PRICE (GBP): £ POA

#### **DESCRIPTION**

THE MOGENSEN SIZER HAS HIGHER MATERIAL THROUGHPUT COMBINED WITH A SMALLER FOOTPRINT WHEN COMPARED TO A TRADITIONAL SCREEN.

THIS HIGHER EFFICIENCY SCREENING SAVES ON ENERGY USE AND MEANS VERY HIGH TONNAGES CAN BE ACCOMMODATED.