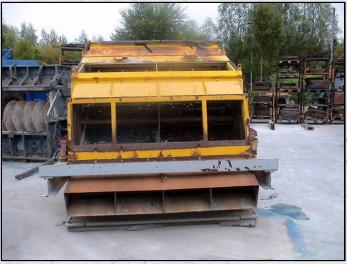

#### **MOGENSEN SEL 2056**

#### **TECHNICAL INFORMATION**

**MANUFACTURER: MOGENSEN** 

MODEL: SEL 2056 CATEGORY: SCREEN

**MOVEMENT TYPE: STATIC** 

PRICE (GBP): £ POA

#### **DESCRIPTION**

THE MOGENSEN SIZER HAS HIGHER MATERIAL THROUGHPUT COMBINED WITH A SMALLER FOOTPRINT WHEN COMPARED TO A TRADITIONAL SCREEN.

THIS HIGHER EFFICIENCY SCREENING SAVES ON ENERGY USE AND MEANS VERY HIGH TONNAGES CAN BE ACCOMMODATED.