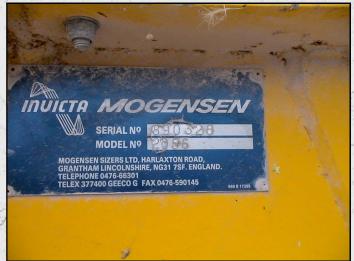

#### **MOGENSEN SEL 2056**

#### **TECHNICAL INFORMATION**

**MANUFACTURER: MOGENSEN** 

MODEL: SEL 2056 CATEGORY: SCREEN

**MOVEMENT TYPE: STATIC** 

PRICE (GBP): £ POA