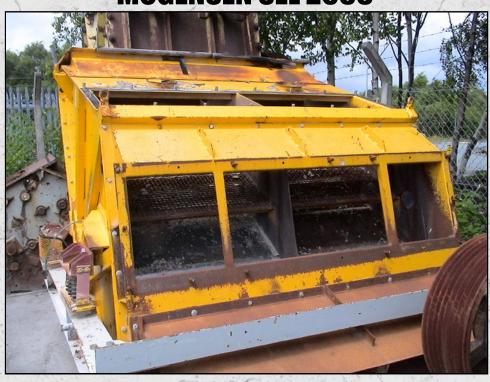

#### **MOGENSEN SEL 2056**

#### **TECHNICAL INFORMATION**

**MANUFACTURER: MOGENSEN** 

MODEL: SEL 2056 CATEGORY: SCREEN

**MOVEMENT TYPE: STATIC** 

PRICE (GBP): £ POA

#### **DESCRIPTION**

THE MOGENSEN SIZER HAS HIGHER MATERIAL THROUGHPUT COMBINED WITH A SMALLER FOOTPRINT WHEN COMPARED TO A TRADITIONAL SCREEN.

THIS HIGHER EFFICIENCY SCREENING SAVES ON ENERGY USE AND MEANS VERY HIGH TONNAGES CAN BE ACCOMMODATED.