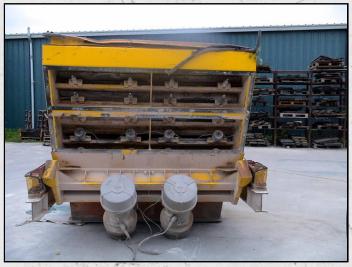

#### **MOGENSEN SEL 2056**

#### **TECHNICAL INFORMATION**

**MANUFACTURER: MOGENSEN** 

MODEL: SEL 2056 CATEGORY: SCREEN

**MOVEMENT TYPE: STATIC** 

PRICE (GBP): £ POA

#### **DESCRIPTION**

THE MOGENSEN SIZER HAS HIGHER MATERIAL THROUGHPUT COMBINED WITH A SMALLER FOOTPRINT WHEN COMPARED TO A TRADITIONAL SCREEN.

THIS HIGHER EFFICIENCY SCREENING SAVES ON ENERGY USE AND MEANS VERY HIGH TONNAGES CAN BE ACCOMMODATED.