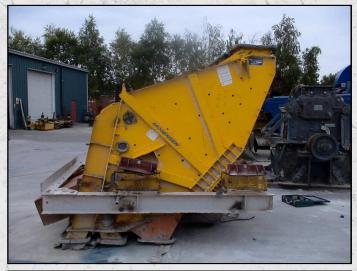

#### **MOGENSEN SEL 2056**

#### **TECHNICAL INFORMATION**

**MANUFACTURER: MOGENSEN** 

MODEL: SEL 2056 CATEGORY: SCREEN

**MOVEMENT TYPE: STATIC** 

PRICE (GBP): £ POA

#### **DESCRIPTION**

THE MOGENSEN SIZER HAS HIGHER MATERIAL THROUGHPUT COMBINED WITH A SMALLER FOOTPRINT WHEN COMPARED TO A TRADITIONAL SCREEN.

THIS HIGHER EFFICIENCY SCREENING SAVES ON ENERGY USE AND MEANS VERY HIGH TONNAGES CAN BE ACCOMMODATED.

A SMALL COMPACT DESIGN ALLOWS THE MOGENSEN SIZER TO FIT INTO MOST APPLICATIONS AND IT IS MORE RESISTANT TO PEGGING AND BLOCKAGES THAN CONVENTIONAL SCREENS.

Tel: +44 (0)1352 732284 Fax: +44 (0)1352 734633 24 Castle Park Industrial Estate, Flint, Flintshire, UK, CH6 5XA Email: enquiries@instcrush.com Web: www.internationalcrushersolutions.com