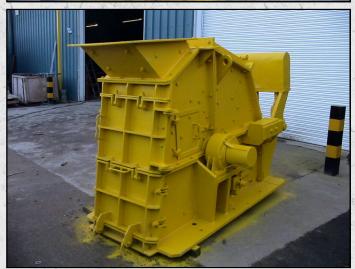

### SBM 10/6/4 E2

#### **TECHNICAL INFORMATION**

**MANUFACTURER: SBM** 

MODEL: 10/6/4 E2

**CATEGORY: IMPACT CRUSHER** 

**MOVEMENT TYPE: STATIC** 

**CAPACITY (TPH): 100** 

MAX FEED SIZE (MM): 300

**POWER REQUIRED (KW): 110** 

**WEIGHT (KG): 8,300** 

PRICE (GBP): £ POA

#### DESCRIPTION

SBM 10/6/4 E2 IMPACT CRUSHER.

REFURBISHED OVERALL GOOD CONDITION AND READY TO WORK.

CAN BE SUPPLIED WITH MOTOR AND DRIVES AS AN OPTIONAL EXTRA.

**WORLD WIDE DELIVERY AVAILABLE.** 