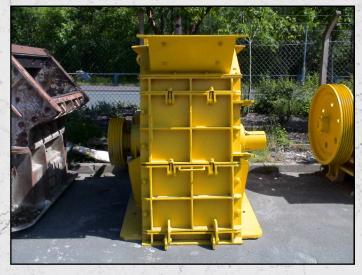

### SBM 10/6/4 E2

#### **TECHNICAL INFORMATION**

**MANUFACTURER: SBM** 

MODEL: 10/6/4 E2

**CATEGORY: IMPACT CRUSHER** 

**MOVEMENT TYPE: STATIC** 

**CAPACITY (TPH): 100** 

MAX FEED SIZE (MM): 300

**POWER REQUIRED (KW): 110** 

**WEIGHT (KG): 8,300** 

PRICE (GBP): £ POA

#### DESCRIPTION

SBM 10/6/4 E2 IMPACT CRUSHER.

REFURBISHED OVERALL GOOD CONDITION AND READY TO WORK.

CAN BE SUPPLIED WITH MOTOR AND DRIVES AS AN OPTIONAL EXTRA.

**WORLD WIDE DELIVERY AVAILABLE.** 