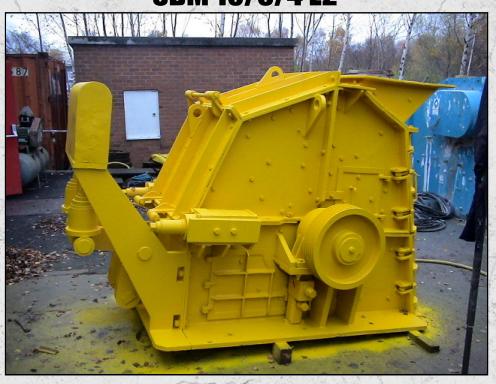

### SBM 10/6/4 E2

#### **TECHNICAL INFORMATION**

**MANUFACTURER: SBM** 

MODEL: 10/6/4 E2

**CATEGORY: IMPACT CRUSHER** 

**MOVEMENT TYPE: STATIC** 

**CAPACITY (TPH): 100** 

MAX FEED SIZE (MM): 300

**POWER REQUIRED (KW): 110** 

**WEIGHT (KG): 8,300** 

PRICE (GBP): £ POA

#### DESCRIPTION

SBM 10/6/4 E2 IMPACT CRUSHER.

REFURBISHED OVERALL GOOD CONDITION AND READY TO WORK.

CAN BE SUPPLIED WITH MOTOR AND DRIVES AS AN OPTIONAL EXTRA.

**WORLD WIDE DELIVERY AVAILABLE.** 