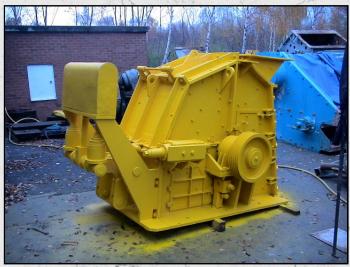

### SBM 10/6/4 E2

#### **TECHNICAL INFORMATION**

**MANUFACTURER: SBM** 

MODEL: 10/6/4 E2

**CATEGORY: IMPACT CRUSHER** 

**MOVEMENT TYPE: STATIC** 

**CAPACITY (TPH): 100** 

MAX FEED SIZE (MM): 300

**POWER REQUIRED (KW): 110** 

**WEIGHT (KG): 8,300** 

PRICE (GBP): £ POA

#### DESCRIPTION

SBM 10/6/4 E2 IMPACT CRUSHER.

REFURBISHED OVERALL GOOD CONDITION AND READY TO WORK.

CAN BE SUPPLIED WITH MOTOR AND DRIVES AS AN OPTIONAL EXTRA.

**WORLD WIDE DELIVERY AVAILABLE.** 