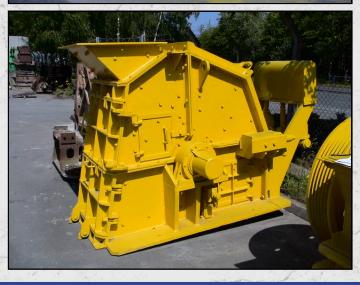

### SBM 10/6/4 E2

#### **TECHNICAL INFORMATION**

**MANUFACTURER: SBM** 

MODEL: 10/6/4 E2

**CATEGORY: IMPACT CRUSHER** 

**MOVEMENT TYPE: STATIC** 

**CAPACITY (TPH): 100** 

MAX FEED SIZE (MM): 300

**POWER REQUIRED (KW): 110** 

**WEIGHT (KG): 8,300** 

PRICE (GBP): £ POA

#### DESCRIPTION

SBM 10/6/4 E2 IMPACT CRUSHER.

REFURBISHED OVERALL GOOD CONDITION AND READY TO WORK.

CAN BE SUPPLIED WITH MOTOR AND DRIVES AS AN OPTIONAL EXTRA.

**WORLD WIDE DELIVERY AVAILABLE.** 