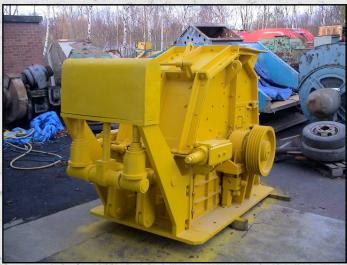

### SBM 10/6/4 E2

#### **TECHNICAL INFORMATION**

**MANUFACTURER: SBM** 

MODEL: 10/6/4 E2

**CATEGORY: IMPACT CRUSHER** 

**MOVEMENT TYPE: STATIC** 

**CAPACITY (TPH): 100** 

MAX FEED SIZE (MM): 300

**POWER REQUIRED (KW): 110** 

**WEIGHT (KG): 8,300** 

PRICE (GBP): £ POA

#### DESCRIPTION

SBM 10/6/4 E2 IMPACT CRUSHER.

REFURBISHED OVERALL GOOD CONDITION AND READY TO WORK.

CAN BE SUPPLIED WITH MOTOR AND DRIVES AS AN OPTIONAL EXTRA.

**WORLD WIDE DELIVERY AVAILABLE.** 