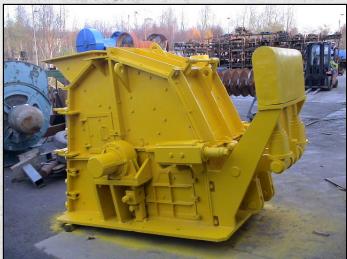

### SBM 10/6/4 E2

#### **TECHNICAL INFORMATION**

**MANUFACTURER: SBM** 

MODEL: 10/6/4 E2

**CATEGORY: IMPACT CRUSHER** 

**MOVEMENT TYPE: STATIC** 

**CAPACITY (TPH): 100** 

MAX FEED SIZE (MM): 300

**POWER REQUIRED (KW): 110** 

**WEIGHT (KG): 8,300** 

PRICE (GBP): £ POA

#### DESCRIPTION

SBM 10/6/4 E2 IMPACT CRUSHER.

REFURBISHED OVERALL GOOD CONDITION AND READY TO WORK.

CAN BE SUPPLIED WITH MOTOR AND DRIVES AS AN OPTIONAL EXTRA.

**WORLD WIDE DELIVERY AVAILABLE.** 