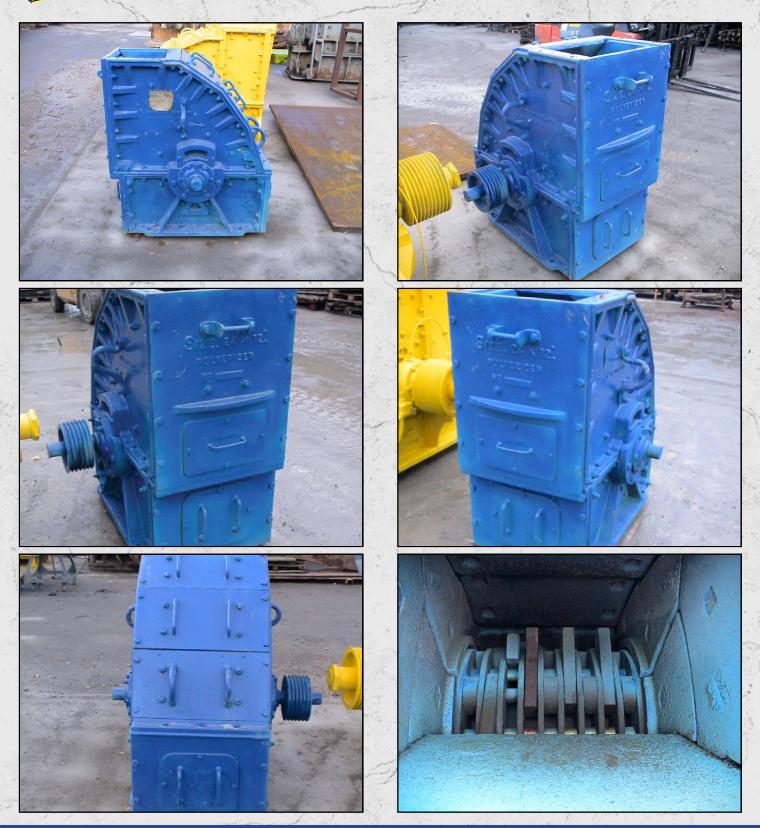

## **CHRISTY NORRIS 24 X 12**

## DESCRIPTION

**CHRISTY NORRIS 24 X 12 HAMMERMILL** 

**RECONDITIONED WITH NEW WEAR PARTS** WHERE REQUIRED.

THE SCREEN SETTINGS CAN BE MANIPULATED TO PRODUCE DIFFERENT OUTPUT.

WORLD WIDE DELIVERY AVAILABLE.