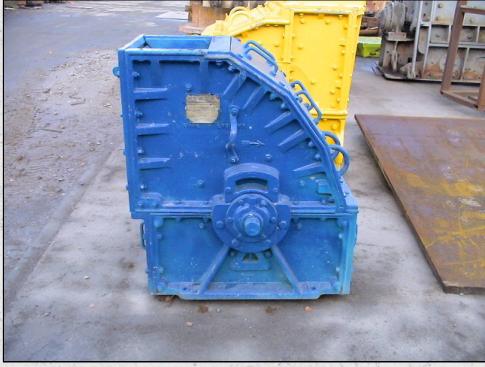

## **CHRISTY NORRIS 24 X 12**

## DESCRIPTION

**CHRISTY NORRIS 24 X 12 HAMMERMILL** 

**RECONDITIONED WITH NEW WEAR PARTS** WHERE REQUIRED.

THE SCREEN SETTINGS CAN BE MANIPULATED TO PRODUCE DIFFERENT OUTPUT.

WORLD WIDE DELIVERY AVAILABLE.