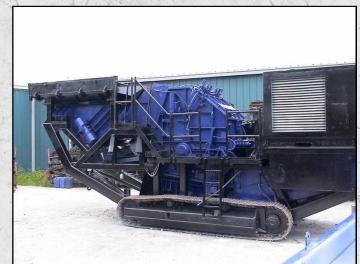

#### **KLEEMANN MRB 102**

#### **TECHNICAL INFORMATION**

MANUFACTURER: KLEEMANN

MODEL: MRB 102

CATEGORY: IMPACT CRUSHER

**MOVEMENT TYPE: MOBILE** 

**YEAR: 1999** 

**HOURS: 9429** 

**CAPACITY (TPH): 155** 

#### **DESCRIPTION**

KLEEMANN MRB 102 TRACKED IMPACT CRUSHER WITH 9.429 HOURS APPROX.

RECENTLY REFURBISHED WITH NEW WEARPARTS WHERE REQUIRED.

**WORLD WIDE DELIVERY AVAILABLE.** 

Tel: +44 (0)1352 732284 Fax: +44 (0)1352 734633 24 Castle Park Industrial Estate, Flint, Flintshire, UK, CH6 5XA Email: enquiries@instcrush.com Web: www.internationalcrushersolutions.com