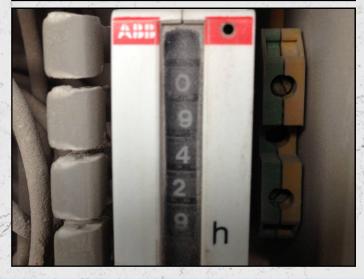

#### **TECHNICAL INFORMATION**

MANUFACTURER: KLEEMANN

MODEL: MRB 102

CATEGORY: IMPACT CRUSHER

**MOVEMENT TYPE: MOBILE** 

**YEAR: 1999** 

**HOURS: 9429** 

**CAPACITY (TPH): 155** 

#### **DESCRIPTION**

KLEEMANN MRB 102 TRACKED IMPACT CRUSHER WITH 9.429 HOURS APPROX.

RECENTLY REFURBISHED WITH NEW WEARPARTS WHERE REQUIRED.

**WORLD WIDE DELIVERY AVAILABLE.** 

Tel: +44 (0)1352 732284 Fax: +44 (0)1352 734633 24 Castle Park Industrial Estate, Flint, Flintshire, UK, CH6 5XA Email: enquiries@instcrush.com Web: www.internationalcrushersolutions.com