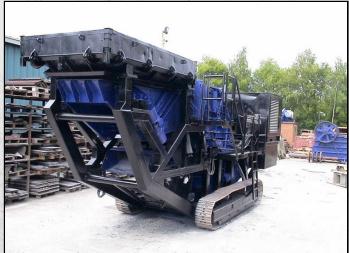

#### **KLEEMANN MRB 102**

#### **TECHNICAL INFORMATION**

MANUFACTURER: KLEEMANN

MODEL: MRB 102

CATEGORY: IMPACT CRUSHER

**MOVEMENT TYPE: MOBILE** 

**YEAR: 1999** 

**HOURS: 9429** 

**CAPACITY (TPH): 155** 

MAX FEED SIZE (MM): 750

**WEIGHT (KG): 32,000** 

PRICE (GBP): £ POA

#### **DESCRIPTION**

KLEEMANN MRB 102 TRACKED IMPACT CRUSHER WITH 9.429 HOURS APPROX.

RECENTLY REFURBISHED WITH NEW WEARPARTS WHERE REQUIRED.

**WORLD WIDE DELIVERY AVAILABLE.** 

Tel: +44 (0)1352 732284 Fax: +44 (0)1352 734633 24 Castle Park Industrial Estate, Flint, Flintshire, UK, CH6 5XA Email: enquiries@instcrush.com Web: www.internationalcrushersolutions.com