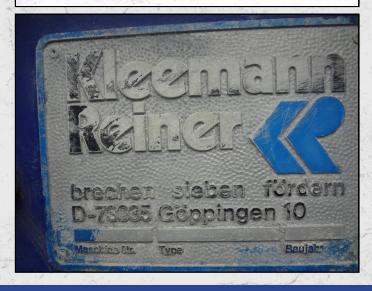

#### **TECHNICAL INFORMATION**

MANUFACTURER: KLEEMANN

MODEL: MRB 102

CATEGORY: IMPACT CRUSHER

**MOVEMENT TYPE: MOBILE** 

**YEAR: 1999** 

**HOURS: 9429** 

**CAPACITY (TPH): 155** 

#### **DESCRIPTION**

KLEEMANN MRB 102 TRACKED IMPACT CRUSHER WITH 9.429 HOURS APPROX.

RECENTLY REFURBISHED WITH NEW WEARPARTS WHERE REQUIRED.

**WORLD WIDE DELIVERY AVAILABLE.** 

Tel: +44 (0)1352 732284 Fax: +44 (0)1352 734633 24 Castle Park Industrial Estate, Flint, Flintshire, UK, CH6 5XA Email: enquiries@instcrush.com Web: www.internationalcrushersolutions.com