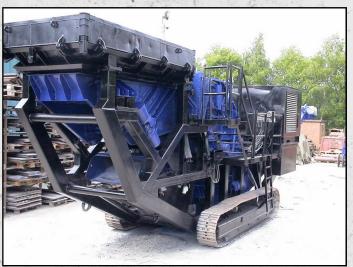

#### **KLEEMANN MRB 102**

#### **TECHNICAL INFORMATION**

MANUFACTURER: KLEEMANN

MODEL: MRB 102

CATEGORY: IMPACT CRUSHER

**MOVEMENT TYPE: MOBILE** 

**YEAR: 1999** 

**HOURS: 9429** 

**CAPACITY (TPH): 155** 

MAX FEED SIZE (MM): 750

**WEIGHT (KG): 32,000** 

PRICE (GBP): £ POA

#### **DESCRIPTION**

KLEEMANN MRB 102 TRACKED IMPACT CRUSHER WITH 9.429 HOURS APPROX.

RECENTLY REFURBISHED WITH NEW WEARPARTS WHERE REQUIRED.

**WORLD WIDE DELIVERY AVAILABLE.** 

Tel: +44 (0)1352 732284 Fax: +44 (0)1352 734633 24 Castle Park Industrial Estate, Flint, Flintshire, UK, CH6 5XA Email: enquiries@instcrush.com Web: www.internationalcrushersolutions.com