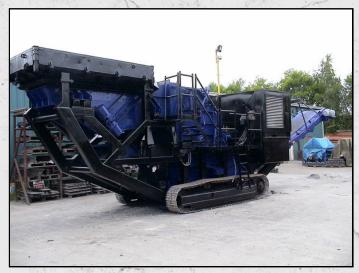

#### **KLEEMANN MRB 102**

#### **TECHNICAL INFORMATION**

MANUFACTURER: KLEEMANN

MODEL: MRB 102

CATEGORY: IMPACT CRUSHER

**MOVEMENT TYPE: MOBILE** 

**YEAR: 1999** 

**HOURS: 9429** 

**CAPACITY (TPH): 155** 

MAX FEED SIZE (MM): 750

**WEIGHT (KG): 32,000** 

PRICE (GBP): £ POA

#### **DESCRIPTION**

KLEEMANN MRB 102 TRACKED IMPACT CRUSHER WITH 9.429 HOURS APPROX.

RECENTLY REFURBISHED WITH NEW WEARPARTS WHERE REQUIRED.

**WORLD WIDE DELIVERY AVAILABLE.** 

Tel: +44 (0)1352 732284 Fax: +44 (0)1352 734633 24 Castle Park Industrial Estate, Flint, Flintshire, UK, CH6 5XA Email: enquiries@instcrush.com Web: www.internationalcrushersolutions.com