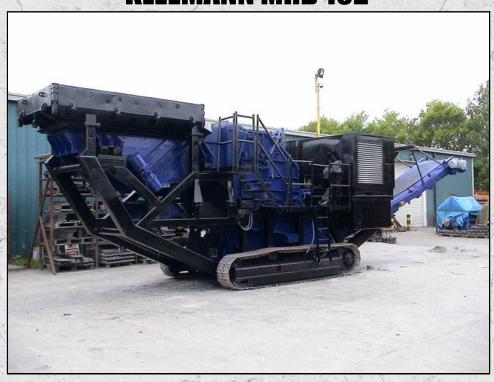

#### **KLEEMANN MRB 102**

#### **TECHNICAL INFORMATION**

MANUFACTURER: KLEEMANN

MODEL: MRB 102

CATEGORY: IMPACT CRUSHER

**MOVEMENT TYPE: MOBILE** 

**YEAR: 1999** 

**HOURS: 9429** 

**CAPACITY (TPH): 155** 

MAX FEED SIZE (MM): 750

**WEIGHT (KG): 32,000** 

PRICE (GBP): £ POA

#### **DESCRIPTION**

KLEEMANN MRB 102 TRACKED IMPACT CRUSHER WITH 9.429 HOURS APPROX.

RECENTLY REFURBISHED WITH NEW WEARPARTS WHERE REQUIRED.

**WORLD WIDE DELIVERY AVAILABLE.** 

Tel: +44 (0)1352 732284 Fax: +44 (0)1352 734633 24 Castle Park Industrial Estate, Flint, Flintshire, UK, CH6 5XA Email: enquiries@instcrush.com Web: www.internationalcrushersolutions.com