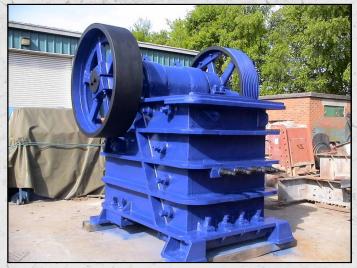

#### **PEGSON TELSMITH 30 X 42**

#### **TECHNICAL INFORMATION**

MANUFACTURER: PEGSON TELSMITH

MODEL: 30 X 42

CATEGORY: JAW CRUSHER **CAPACITY (TPH): 100 - 250 PRODUCT SIZE (MM): 100 - 180** MAX FEED SIZE (MM): 700

POWER REQUIRED (KW): 112

RPM: 250

WEIGHT (KG): 26.350

PRICE (GBP): £ POA

#### **DESCRIPTION**

**PEGSON TELSMITH 30 X 42 JAW CRUSHER CAPABLE OF UP TO 250 TONNES PER HOUR AT** 180MM AND 100 TONNES PER HOUR AT 100MM CLOSED JAW SETTING.

REFURBISHED WITH NEW WEAR PARTS WHERE REQUIRED.