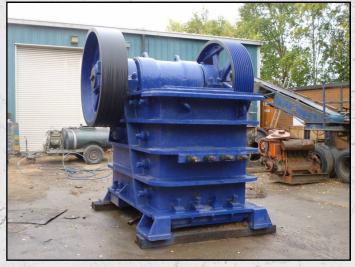

#### **PEGSON TELSMITH 30 X 42**

#### **TECHNICAL INFORMATION**

MANUFACTURER: PEGSON TELSMITH

MODEL: 30 X 42

CATEGORY: JAW CRUSHER **CAPACITY (TPH): 100 - 250 PRODUCT SIZE (MM): 100 - 180** MAX FEED SIZE (MM): 700

POWER REQUIRED (KW): 112

RPM: 250

WEIGHT (KG): 26.350

PRICE (GBP): £ POA

#### **DESCRIPTION**

**PEGSON TELSMITH 30 X 42 JAW CRUSHER CAPABLE OF UP TO 250 TONNES PER HOUR AT** 180MM AND 100 TONNES PER HOUR AT 100MM CLOSED JAW SETTING.

REFURBISHED WITH NEW WEAR PARTS WHERE REQUIRED.