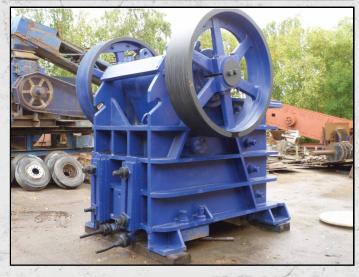

#### **PEGSON TELSMITH 30 X 42**

#### **TECHNICAL INFORMATION**

MANUFACTURER: PEGSON TELSMITH

MODEL: 30 X 42

CATEGORY: JAW CRUSHER **CAPACITY (TPH): 100 - 250 PRODUCT SIZE (MM): 100 - 180** MAX FEED SIZE (MM): 700

POWER REQUIRED (KW): 112

RPM: 250

WEIGHT (KG): 26.350

PRICE (GBP): £ POA

#### **DESCRIPTION**

**PEGSON TELSMITH 30 X 42 JAW CRUSHER CAPABLE OF UP TO 250 TONNES PER HOUR AT** 180MM AND 100 TONNES PER HOUR AT 100MM CLOSED JAW SETTING.

REFURBISHED WITH NEW WEAR PARTS WHERE REQUIRED.