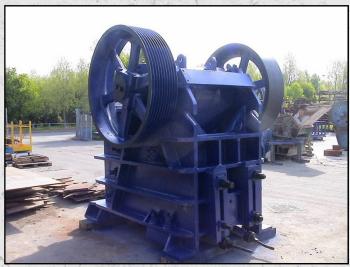

#### **PEGSON TELSMITH 30 X 42**

#### **TECHNICAL INFORMATION**

MANUFACTURER: PEGSON TELSMITH

MODEL: 30 X 42

CATEGORY: JAW CRUSHER **CAPACITY (TPH): 100 - 250 PRODUCT SIZE (MM): 100 - 180** MAX FEED SIZE (MM): 700

POWER REQUIRED (KW): 112

RPM: 250

WEIGHT (KG): 26.350

PRICE (GBP): £ POA

#### **DESCRIPTION**

**PEGSON TELSMITH 30 X 42 JAW CRUSHER CAPABLE OF UP TO 250 TONNES PER HOUR AT** 180MM AND 100 TONNES PER HOUR AT 100MM CLOSED JAW SETTING.

REFURBISHED WITH NEW WEAR PARTS WHERE REQUIRED.