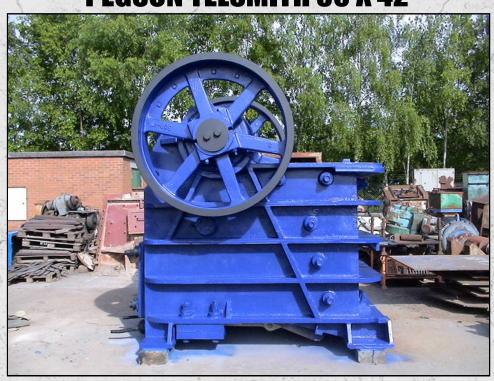

#### **PEGSON TELSMITH 30 X 42**

#### **TECHNICAL INFORMATION**

MANUFACTURER: PEGSON TELSMITH

MODEL: 30 X 42

CATEGORY: JAW CRUSHER **CAPACITY (TPH): 100 - 250 PRODUCT SIZE (MM): 100 - 180** MAX FEED SIZE (MM): 700

POWER REQUIRED (KW): 112

RPM: 250

WEIGHT (KG): 26.350

PRICE (GBP): £ POA

#### **DESCRIPTION**

**PEGSON TELSMITH 30 X 42 JAW CRUSHER CAPABLE OF UP TO 250 TONNES PER HOUR AT** 180MM AND 100 TONNES PER HOUR AT 100MM CLOSED JAW SETTING.

REFURBISHED WITH NEW WEAR PARTS WHERE REQUIRED.