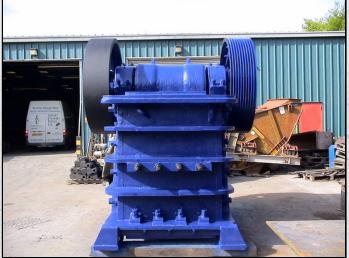

#### **PEGSON TELSMITH 30 X 42**

#### **TECHNICAL INFORMATION**

MANUFACTURER: PEGSON TELSMITH

MODEL: 30 X 42

CATEGORY: JAW CRUSHER **CAPACITY (TPH): 100 - 250 PRODUCT SIZE (MM): 100 - 180** MAX FEED SIZE (MM): 700

POWER REQUIRED (KW): 112

RPM: 250

WEIGHT (KG): 26.350

PRICE (GBP): £ POA

#### **DESCRIPTION**

**PEGSON TELSMITH 30 X 42 JAW CRUSHER CAPABLE OF UP TO 250 TONNES PER HOUR AT** 180MM AND 100 TONNES PER HOUR AT 100MM CLOSED JAW SETTING.

REFURBISHED WITH NEW WEAR PARTS WHERE REQUIRED.