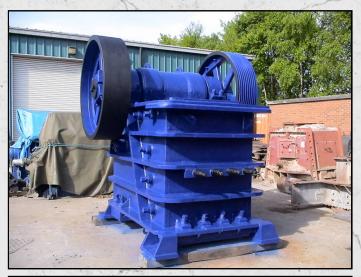

#### **PEGSON TELSMITH 30 X 42**

#### **TECHNICAL INFORMATION**

MANUFACTURER: PEGSON TELSMITH

MODEL: 30 X 42

CATEGORY: JAW CRUSHER **CAPACITY (TPH): 100 - 250 PRODUCT SIZE (MM): 100 - 180** MAX FEED SIZE (MM): 700

POWER REQUIRED (KW): 112

RPM: 250

WEIGHT (KG): 26.350

PRICE (GBP): £ POA

#### **DESCRIPTION**

**PEGSON TELSMITH 30 X 42 JAW CRUSHER CAPABLE OF UP TO 250 TONNES PER HOUR AT** 180MM AND 100 TONNES PER HOUR AT 100MM CLOSED JAW SETTING.

REFURBISHED WITH NEW WEAR PARTS WHERE REQUIRED.