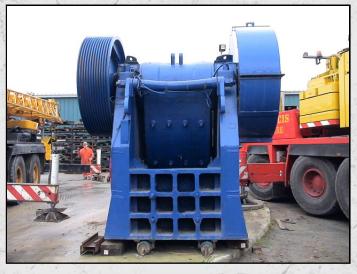

### **GOODWIN BARSBY 48 X 36**

#### **TECHNICAL INFORMATION**

MANUFACTURER: GOODWIN BARSBY

**MODEL: 48 X 36** 

CATEGORY: JAW CRUSHER MOVEMENT TYPE: STATIC CAPACITY (TPH): 200 - 470 PRODUCT SIZE (MM): 125 - 250

MAX FEED SIZE (MM): 730

POWER REQUIRED (KW): 170

#### **DESCRIPTION**

GOODIWN 48 X 36 JAW CRUSHER CAPABLE OF UP TO 470 TONNES PER HOUR AT 250MM AND 200 TONNES PER HOUR AT 125MM CLOSED JAW SETTING.

REFURBISHED WITH NEW WEAR PARTS WHERE REQUIRED.

**WORLD WIDE DELIVERY AVAILABLE.** 