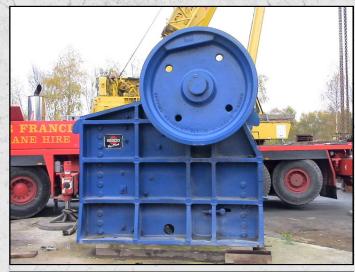

### **GOODWIN BARSBY 48 X 36**

#### **TECHNICAL INFORMATION**

MANUFACTURER: GOODWIN BARSBY

**MODEL: 48 X 36** 

CATEGORY: JAW CRUSHER MOVEMENT TYPE: STATIC CAPACITY (TPH): 200 - 470 PRODUCT SIZE (MM): 125 - 250

MAX FEED SIZE (MM): 730

POWER REQUIRED (KW): 170

#### **DESCRIPTION**

GOODIWN 48 X 36 JAW CRUSHER CAPABLE OF UP TO 470 TONNES PER HOUR AT 250MM AND 200 TONNES PER HOUR AT 125MM CLOSED JAW SETTING.

REFURBISHED WITH NEW WEAR PARTS WHERE REQUIRED.

**WORLD WIDE DELIVERY AVAILABLE.** 