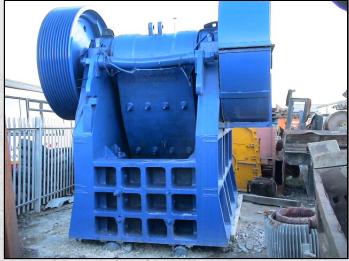

### **GOODWIN BARSBY 48 X 36**

#### **TECHNICAL INFORMATION**

MANUFACTURER: GOODWIN BARSBY

**MODEL: 48 X 36** 

CATEGORY: JAW CRUSHER MOVEMENT TYPE: STATIC CAPACITY (TPH): 200 - 470 PRODUCT SIZE (MM): 125 - 250

MAX FEED SIZE (MM): 730

POWER REQUIRED (KW): 170

RPM: 250

WEIGHT (KG): 41.657

PRICE (GBP): £ POA

#### **DESCRIPTION**

GOODIWN 48 X 36 JAW CRUSHER CAPABLE OF UP TO 470 TONNES PER HOUR AT 250MM AND 200 TONNES PER HOUR AT 125MM CLOSED JAW SETTING.

REFURBISHED WITH NEW WEAR PARTS WHERE REQUIRED.

**WORLD WIDE DELIVERY AVAILABLE.** 