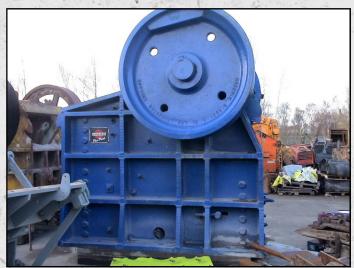

### **GOODWIN BARSBY 48 X 36**

#### **TECHNICAL INFORMATION**

MANUFACTURER: GOODWIN BARSBY

**MODEL: 48 X 36** 

CATEGORY: JAW CRUSHER MOVEMENT TYPE: STATIC CAPACITY (TPH): 200 - 470 PRODUCT SIZE (MM): 125 - 250

MAX FEED SIZE (MM): 730

POWER REQUIRED (KW): 170

RPM: 250

WEIGHT (KG): 41.657

PRICE (GBP): £ POA

#### **DESCRIPTION**

GOODIWN 48 X 36 JAW CRUSHER CAPABLE OF UP TO 470 TONNES PER HOUR AT 250MM AND 200 TONNES PER HOUR AT 125MM CLOSED JAW SETTING.

REFURBISHED WITH NEW WEAR PARTS WHERE REQUIRED.

**WORLD WIDE DELIVERY AVAILABLE.** 