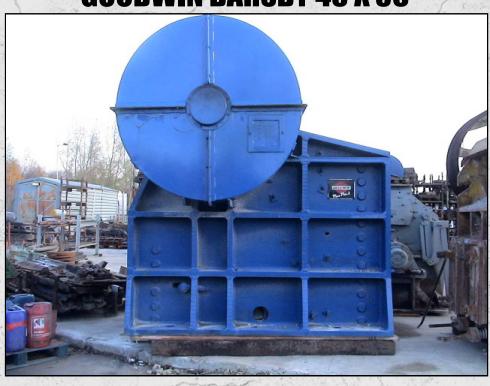

### **GOODWIN BARSBY 48 X 36**

#### **TECHNICAL INFORMATION**

MANUFACTURER: GOODWIN BARSBY

**MODEL: 48 X 36** 

CATEGORY: JAW CRUSHER MOVEMENT TYPE: STATIC CAPACITY (TPH): 200 - 470 PRODUCT SIZE (MM): 125 - 250

MAX FEED SIZE (MM): 730

POWER REQUIRED (KW): 170

RPM: 250

WEIGHT (KG): 41.657

PRICE (GBP): £ POA

#### **DESCRIPTION**

GOODIWN 48 X 36 JAW CRUSHER CAPABLE OF UP TO 470 TONNES PER HOUR AT 250MM AND 200 TONNES PER HOUR AT 125MM CLOSED JAW SETTING.

REFURBISHED WITH NEW WEAR PARTS WHERE REQUIRED.

**WORLD WIDE DELIVERY AVAILABLE.** 