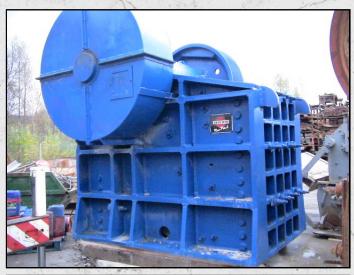

### **GOODWIN BARSBY 48 X 36**

#### **TECHNICAL INFORMATION**

MANUFACTURER: GOODWIN BARSBY

**MODEL: 48 X 36** 

CATEGORY: JAW CRUSHER MOVEMENT TYPE: STATIC CAPACITY (TPH): 200 - 470 PRODUCT SIZE (MM): 125 - 250

MAX FEED SIZE (MM): 730

POWER REQUIRED (KW): 170

RPM: 250

WEIGHT (KG): 41.657

PRICE (GBP): £ POA

#### **DESCRIPTION**

GOODIWN 48 X 36 JAW CRUSHER CAPABLE OF UP TO 470 TONNES PER HOUR AT 250MM AND 200 TONNES PER HOUR AT 125MM CLOSED JAW SETTING.

REFURBISHED WITH NEW WEAR PARTS WHERE REQUIRED.

**WORLD WIDE DELIVERY AVAILABLE.** 