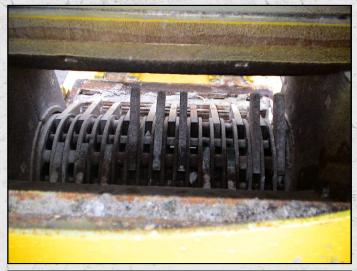

#### **CHRISTY NORRIS 30 X 30**

#### **TECHNICAL INFORMATION**

**MANUFACTURER: CHRISTY NORRIS** 

MODEL: 30 X 30

WATEGURY: HAMMERMILL MOVEMENT TYPE: STATIC POWER REQUIRED (KW): 110

**RPM: 2000** 

PRICE (GBP): £ POA

#### **DESCRIPTION**

**CHRISTY NORRIS 30 X 30 HAMMERMILL.** 

RECONDITIONED WITH NEW WEAR PARTS WHERE REQUIRED.

THE SCREEN SETTINGS CAN BE MANIPULATED TO PRODUCE DIFFERENT OUTPUT.

**WORLD WIDE DELIVERY AVAILABLE.** 