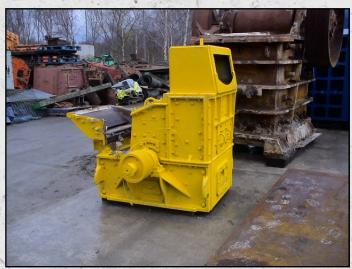

#### **CHRISTY NORRIS 30 X 30**

#### **TECHNICAL INFORMATION**

**MANUFACTURER: CHRISTY NORRIS** 

MODEL: 30 X 30

WATEGURY: HAMMERMILL MOVEMENT TYPE: STATIC POWER REQUIRED (KW): 110

**RPM: 2000** 

PRICE (GBP): £ POA

#### **DESCRIPTION**

**CHRISTY NORRIS 30 X 30 HAMMERMILL.** 

RECONDITIONED WITH NEW WEAR PARTS WHERE REQUIRED.

THE SCREEN SETTINGS CAN BE MANIPULATED TO PRODUCE DIFFERENT OUTPUT.

**WORLD WIDE DELIVERY AVAILABLE.** 