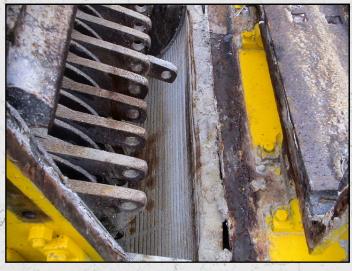

#### **CHRISTY NORRIS 30 X 30**

#### **TECHNICAL INFORMATION**

**MANUFACTURER: CHRISTY NORRIS** 

MODEL: 30 X 30

WATEGURY: HAMMERMILL MOVEMENT TYPE: STATIC POWER REQUIRED (KW): 110

**RPM: 2000** 

PRICE (GBP): £ POA

#### **DESCRIPTION**

**CHRISTY NORRIS 30 X 30 HAMMERMILL.** 

RECONDITIONED WITH NEW WEAR PARTS WHERE REQUIRED.

THE SCREEN SETTINGS CAN BE MANIPULATED TO PRODUCE DIFFERENT OUTPUT.

**WORLD WIDE DELIVERY AVAILABLE.** 