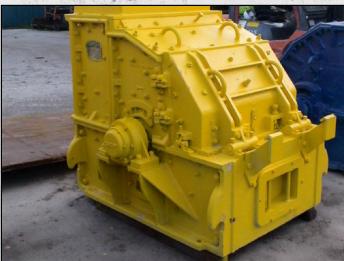

#### **CHRISTY NORRIS 30 X 30**

#### **TECHNICAL INFORMATION**

**MANUFACTURER: CHRISTY NORRIS** 

MODEL: 30 X 30

WATEGURY: HAMMERMILL MOVEMENT TYPE: STATIC POWER REQUIRED (KW): 110

**RPM: 2000** 

PRICE (GBP): £ POA

#### **DESCRIPTION**

**CHRISTY NORRIS 30 X 30 HAMMERMILL.** 

RECONDITIONED WITH NEW WEAR PARTS WHERE REQUIRED.

THE SCREEN SETTINGS CAN BE MANIPULATED TO PRODUCE DIFFERENT OUTPUT.

**WORLD WIDE DELIVERY AVAILABLE.** 