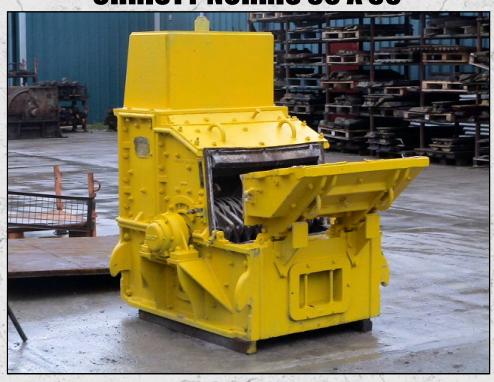

#### **CHRISTY NORRIS 30 X 30**

#### **TECHNICAL INFORMATION**

**MANUFACTURER: CHRISTY NORRIS** 

MODEL: 30 X 30

WATEGURY: HAMMERMILL MOVEMENT TYPE: STATIC POWER REQUIRED (KW): 110

**RPM: 2000** 

PRICE (GBP): £ POA

#### **DESCRIPTION**

**CHRISTY NORRIS 30 X 30 HAMMERMILL.** 

RECONDITIONED WITH NEW WEAR PARTS WHERE REQUIRED.

THE SCREEN SETTINGS CAN BE MANIPULATED TO PRODUCE DIFFERENT OUTPUT.

**WORLD WIDE DELIVERY AVAILABLE.** 