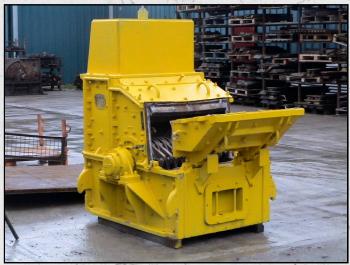

#### **CHRISTY NORRIS 30 X 30**

#### **TECHNICAL INFORMATION**

**MANUFACTURER: CHRISTY NORRIS** 

MODEL: 30 X 30

WATEGURY: HAMMERMILL MOVEMENT TYPE: STATIC POWER REQUIRED (KW): 110

**RPM: 2000** 

PRICE (GBP): £ POA

#### **DESCRIPTION**

**CHRISTY NORRIS 30 X 30 HAMMERMILL.** 

RECONDITIONED WITH NEW WEAR PARTS WHERE REQUIRED.

THE SCREEN SETTINGS CAN BE MANIPULATED TO PRODUCE DIFFERENT OUTPUT.

**WORLD WIDE DELIVERY AVAILABLE.** 