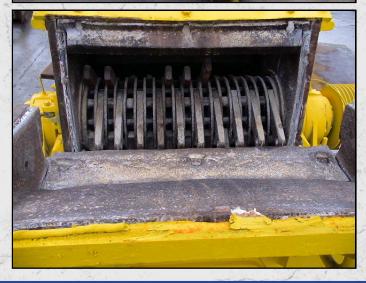

#### **CHRISTY NORRIS 30 X 30**

#### **TECHNICAL INFORMATION**

**MANUFACTURER: CHRISTY NORRIS** 

MODEL: 30 X 30

WATEGURY: HAMMERMILL MOVEMENT TYPE: STATIC POWER REQUIRED (KW): 110

**RPM: 2000** 

PRICE (GBP): £ POA

#### **DESCRIPTION**

**CHRISTY NORRIS 30 X 30 HAMMERMILL.** 

RECONDITIONED WITH NEW WEAR PARTS WHERE REQUIRED.

THE SCREEN SETTINGS CAN BE MANIPULATED TO PRODUCE DIFFERENT OUTPUT.

**WORLD WIDE DELIVERY AVAILABLE.** 