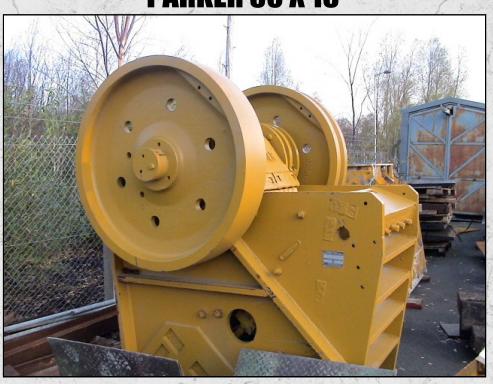

## **PARKER 30 X 18**

### **TECHNICAL INFORMATION**

**MANUFACTURER: PARKER** 

**MODEL: 30 X 18** 

CATEGORY: JAW CRUSHER

MOVEMENT TYPE: STATIC

**CAPACITY (TPH): 40 - 120** 

PRODUCT SIZE (MM): 50 - 125

MAX FEED SIZE (MM): 400

### **DESCRIPTION**

PARKER 30 X 18 JAW CRUSHER CAPABLE OF UP TO 120 TPH AT 125MM AND 40 TPH AT 50MM CLOSED JAW SETTING.

REFURBISHED WITH NEW WEAR PARTS WHERE REQUIRED.

**WORLD WIDE DELIVERY AVAILABLE.** 