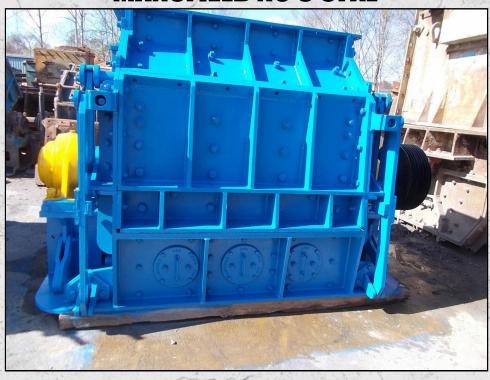

## **MANSFIELD NO 5 CFXL**

### **TECHNICAL INFORMATION**

MANUFACTURER: MANSFIELD

MODEL: NO 5 CFXL

CAPACITY (TPH): 310

MAX FEED SIZE (MM): 125 - 150 POWER REQUIRED (KW): 150 - 300

RPM: 350 - 1200

WEIGHT (KG): 14.000

PRICE (GBP): £ POA

#### **DESCRIPTION**

MANSFIELD NO5 CENTRE FEED HAMMERMILL MANUFACTURED IN THE U.K.

RECENTLY REFURBISHED WITH NEW WEAR PARTS WHERE REQUIRED.

**WORLD WIDE DELIVERY AVAILABLE.** 

**CAN BE SUPPLIED WITH MOTOR AND DRIVES ALONG WITH MOBILE AND STATIC** STRUCTURES AS AN OPTIONAL EXTRA