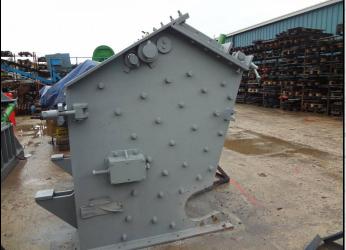

## **GOODWIN BARSBY 5570 HRC**

## **TECHNICAL INFORMATION**

MANUFACTURER: GOODWIN BARSBY MODEL: 5570 HRC CATEGORY: IMPACT CRUSHER MOVEMENT TYPE: STATIC CAPACITY (TPH): 250 MAX FEED SIZE (MM): 250 POWER REQUIRED (KW): 280 WEIGHT (KG): 26,000

## DESCRIPTION

FOR SECONDARY AND TERTIARY REDUCTION OF HARD AND ABRASIVE MATERIALS WITH A HIGH SILICA CONTENT SUCH AS GRAVEL, BASALT, GRANITE, DOLOMITE AND GRIT-STONES.

THIS MACHINE IS CURRENTLY BEING REFURBISHED.