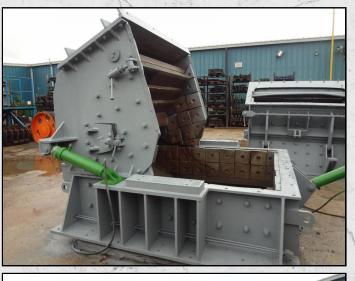

## **GOODWIN BARSBY 5570 HRC**

## **TECHNICAL INFORMATION**

MANUFACTURER: GOODWIN BARSBY MODEL: 5570 HRC CATEGORY: IMPACT CRUSHER MOVEMENT TYPE: STATIC CAPACITY (TPH): 250 MAX FEED SIZE (MM): 250 POWER REQUIRED (KW): 280 WEIGHT (KG): 26,000

## DESCRIPTION

FOR SECONDARY AND TERTIARY REDUCTION OF HARD AND ABRASIVE MATERIALS WITH A HIGH SILICA CONTENT SUCH AS GRAVEL, BASALT, GRANITE, DOLOMITE AND GRIT-STONES.

THIS MACHINE IS CURRENTLY BEING REFURBISHED.