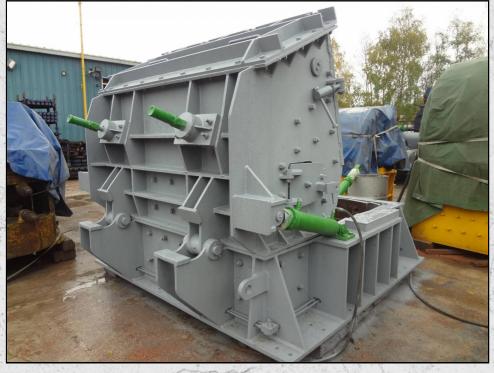

## **GOODWIN BARSBY 5570 HRC**

## **TECHNICAL INFORMATION**

MANUFACTURER: GOODWIN BARSBY MODEL: 5570 HRC CATEGORY: IMPACT CRUSHER MOVEMENT TYPE: STATIC CAPACITY (TPH): 250 MAX FEED SIZE (MM): 250 POWER REQUIRED (KW): 280 WEIGHT (KG): 26,000

## DESCRIPTION

FOR SECONDARY AND TERTIARY REDUCTION OF HARD AND ABRASIVE MATERIALS WITH A HIGH SILICA CONTENT SUCH AS GRAVEL, BASALT, GRANITE, DOLOMITE AND GRIT-STONES.

THIS MACHINE IS CURRENTLY BEING REFURBISHED.