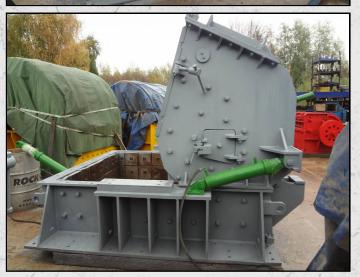

## **GOODWIN BARSBY 5570 HRC**

## **TECHNICAL INFORMATION**

MANUFACTURER: GOODWIN BARSBY MODEL: 5570 HRC CATEGORY: IMPACT CRUSHER MOVEMENT TYPE: STATIC CAPACITY (TPH): 250 MAX FEED SIZE (MM): 250 POWER REQUIRED (KW): 280 WEIGHT (KG): 26,000

## DESCRIPTION

FOR SECONDARY AND TERTIARY REDUCTION OF HARD AND ABRASIVE MATERIALS WITH A HIGH SILICA CONTENT SUCH AS GRAVEL, BASALT, GRANITE, DOLOMITE AND GRIT-STONES.

THIS MACHINE IS CURRENTLY BEING REFURBISHED.