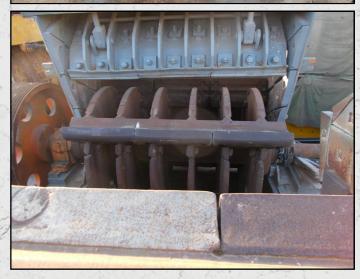

## **GOODWIN BARSBY 5570 HRC**

## **TECHNICAL INFORMATION**

MANUFACTURER: GOODWIN BARSBY MODEL: 5570 HRC CATEGORY: IMPACT CRUSHER MOVEMENT TYPE: STATIC CAPACITY (TPH): 250 MAX FEED SIZE (MM): 250 POWER REQUIRED (KW): 280 WEIGHT (KG): 26,000

## DESCRIPTION

FOR SECONDARY AND TERTIARY REDUCTION OF HARD AND ABRASIVE MATERIALS WITH A HIGH SILICA CONTENT SUCH AS GRAVEL, BASALT, GRANITE, DOLOMITE AND GRIT-STONES.

THIS MACHINE IS CURRENTLY BEING REFURBISHED.