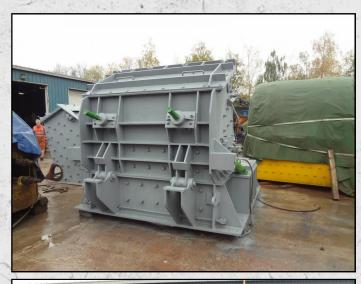

## **GOODWIN BARSBY 5570 HRC**

## **TECHNICAL INFORMATION**

MANUFACTURER: GOODWIN BARSBY MODEL: 5570 HRC CATEGORY: IMPACT CRUSHER MOVEMENT TYPE: STATIC CAPACITY (TPH): 250 MAX FEED SIZE (MM): 250 POWER REQUIRED (KW): 280 WEIGHT (KG): 26,000

## DESCRIPTION

FOR SECONDARY AND TERTIARY REDUCTION OF HARD AND ABRASIVE MATERIALS WITH A HIGH SILICA CONTENT SUCH AS GRAVEL, BASALT, GRANITE, DOLOMITE AND GRIT-STONES.

THIS MACHINE IS CURRENTLY BEING REFURBISHED.