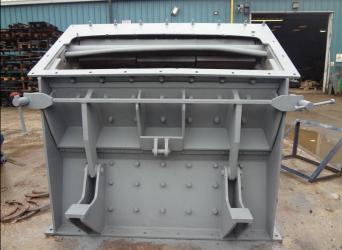

## **GOODWIN BARSBY 5570 HRC**

## **TECHNICAL INFORMATION**

MANUFACTURER: GOODWIN BARSBY MODEL: 5570 HRC CATEGORY: IMPACT CRUSHER MOVEMENT TYPE: STATIC CAPACITY (TPH): 250 MAX FEED SIZE (MM): 250 POWER REQUIRED (KW): 280 WEIGHT (KG): 26,000

## DESCRIPTION

FOR SECONDARY AND TERTIARY REDUCTION OF HARD AND ABRASIVE MATERIALS WITH A HIGH SILICA CONTENT SUCH AS GRAVEL, BASALT, GRANITE, DOLOMITE AND GRIT-STONES.

THIS MACHINE IS CURRENTLY BEING REFURBISHED.