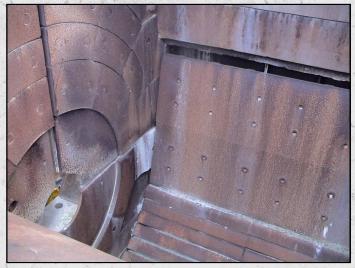

#### **TECHNICAL INFORMATION**

**MANUFACTURER: SBM** 

MODEL: 12/15/4F

CATEGORY: IMPACT CRUSHER

**MOVEMENT TYPE: STATIC** 

**CAPACITY (TPH): 400** 

MAX FEED SIZE (MM): 1000

**WEIGHT (KG): 35,700** 

#### **DESCRIPTION**

SBM 12/15/4F IMPACT CRUSHER CAPABALE OF UP TO 400 TONNES PER HOUR.

THE MACHINE HAS BEEN REFURBISHED WITH NEW WEAR PARTS WHERE REQUIRED. FULL HYDRAULIC ADJUSTMENT.

**WORLD WIDE DELIVERY AVAILABLE.** 