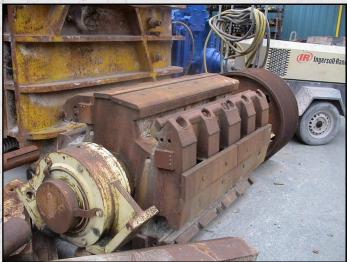

#### **TECHNICAL INFORMATION**

**MANUFACTURER: SBM** 

MODEL: 12/15/4F

CATEGORY: IMPACT CRUSHER

**MOVEMENT TYPE: STATIC** 

**CAPACITY (TPH): 400** 

MAX FEED SIZE (MM): 1000

**WEIGHT (KG): 35,700** 

#### **DESCRIPTION**

SBM 12/15/4F IMPACT CRUSHER CAPABALE OF UP TO 400 TONNES PER HOUR.

THE MACHINE HAS BEEN REFURBISHED WITH NEW WEAR PARTS WHERE REQUIRED. FULL HYDRAULIC ADJUSTMENT.

**WORLD WIDE DELIVERY AVAILABLE.** 