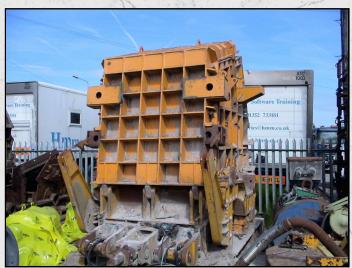

### SBM 12/15/4F

#### **TECHNICAL INFORMATION**

**MANUFACTURER: SBM** 

MODEL: 12/15/4F

CATEGORY: IMPACT CRUSHER

**MOVEMENT TYPE: STATIC** 

**CAPACITY (TPH): 400** 

MAX FEED SIZE (MM): 1000

**WEIGHT (KG): 35,700** 

#### **DESCRIPTION**

SBM 12/15/4F IMPACT CRUSHER CAPABALE OF UP TO 400 TONNES PER HOUR.

THE MACHINE HAS BEEN REFURBISHED WITH NEW WEAR PARTS WHERE REQUIRED. FULL HYDRAULIC ADJUSTMENT.

**WORLD WIDE DELIVERY AVAILABLE.** 