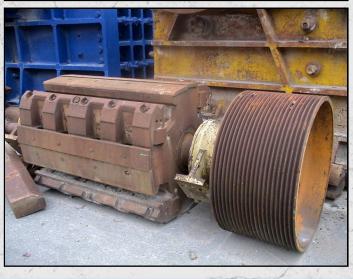

#### **TECHNICAL INFORMATION**

**MANUFACTURER: SBM** 

MODEL: 12/15/4F

CATEGORY: IMPACT CRUSHER

**MOVEMENT TYPE: STATIC** 

**CAPACITY (TPH): 400** 

MAX FEED SIZE (MM): 1000

**WEIGHT (KG): 35,700** 

#### **DESCRIPTION**

SBM 12/15/4F IMPACT CRUSHER CAPABALE OF UP TO 400 TONNES PER HOUR.

THE MACHINE HAS BEEN REFURBISHED WITH NEW WEAR PARTS WHERE REQUIRED. FULL HYDRAULIC ADJUSTMENT.

**WORLD WIDE DELIVERY AVAILABLE.** 