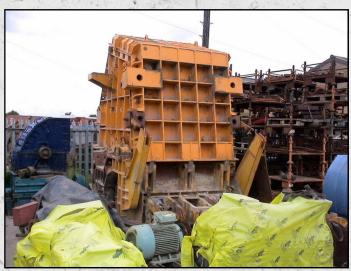

### SBM 12/15/4F

#### **TECHNICAL INFORMATION**

**MANUFACTURER: SBM** 

MODEL: 12/15/4F

CATEGORY: IMPACT CRUSHER

**MOVEMENT TYPE: STATIC** 

**CAPACITY (TPH): 400** 

MAX FEED SIZE (MM): 1000

**WEIGHT (KG): 35,700** 

#### **DESCRIPTION**

SBM 12/15/4F IMPACT CRUSHER CAPABALE OF UP TO 400 TONNES PER HOUR.

THE MACHINE HAS BEEN REFURBISHED WITH NEW WEAR PARTS WHERE REQUIRED. FULL HYDRAULIC ADJUSTMENT.

**WORLD WIDE DELIVERY AVAILABLE.** 