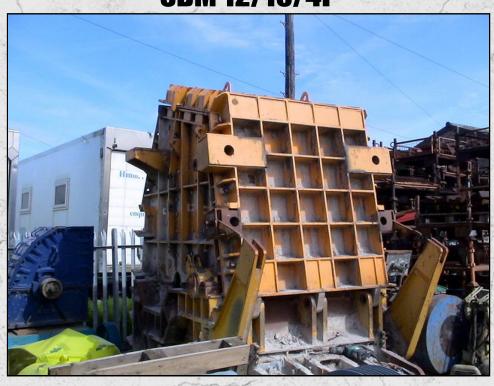

### SBM 12/15/4F

#### **TECHNICAL INFORMATION**

**MANUFACTURER: SBM** 

MODEL: 12/15/4F

CATEGORY: IMPACT CRUSHER

**MOVEMENT TYPE: STATIC** 

**CAPACITY (TPH): 400** 

MAX FEED SIZE (MM): 1000

**WEIGHT (KG): 35,700** 

#### **DESCRIPTION**

SBM 12/15/4F IMPACT CRUSHER CAPABALE OF UP TO 400 TONNES PER HOUR.

THE MACHINE HAS BEEN REFURBISHED WITH NEW WEAR PARTS WHERE REQUIRED. FULL HYDRAULIC ADJUSTMENT.

**WORLD WIDE DELIVERY AVAILABLE.** 