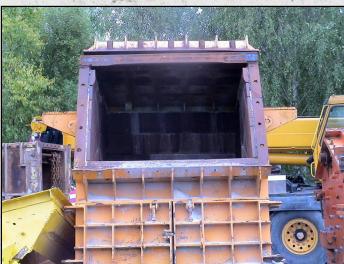

### SBM 12/15/4F

#### **TECHNICAL INFORMATION**

**MANUFACTURER: SBM** 

MODEL: 12/15/4F

CATEGORY: IMPACT CRUSHER

**MOVEMENT TYPE: STATIC** 

**CAPACITY (TPH): 400** 

MAX FEED SIZE (MM): 1000

**WEIGHT (KG): 35,700** 

#### **DESCRIPTION**

SBM 12/15/4F IMPACT CRUSHER CAPABALE OF UP TO 400 TONNES PER HOUR.

THE MACHINE HAS BEEN REFURBISHED WITH NEW WEAR PARTS WHERE REQUIRED. FULL HYDRAULIC ADJUSTMENT.

**WORLD WIDE DELIVERY AVAILABLE.** 