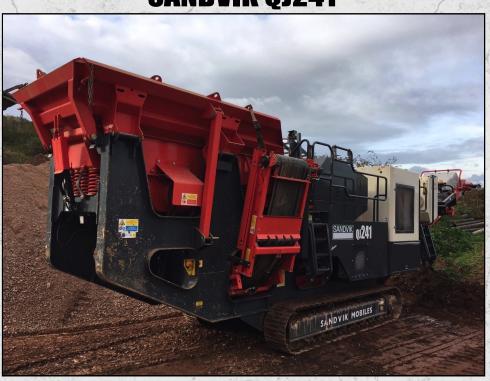

### **Specialists in new and used Quarry Plant**

**SANDVIK QJ241** 

#### **TECHNICAL INFORMATION**

**MANUFACTURER: SANDVIK** 

**MODEL: QJ241** 

CATEGORY: JAW CRUSHER MOVEMENT TYPE: MOBILE

YEAR: 2017

CAPACITY (TPH): 225

PRODUCT SIZE (MM): 50 - 150

MAX FEED SIZE (MM): 520 POWER REQUIRED (KW): 168

RPM: 320

**WEIGHT (KG): 34,467** 

PRICE (GBP): £ POA

#### **DESCRIPTION**

SANDVIK QJ241 TRACKED MOBILE JAW CRUSHER

MANUFACTURED IN THE U.K IN 2017 AND HAS ONLY 800 OPERATING HOURS FROM NEW.

THIS MACHINE IS IN OVERALL EXCELLENT CONDITION.

**WORLD WIDE DELIVERY AVAILABLE.** 