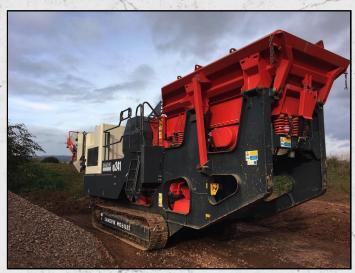

### **Specialists in new and used Quarry Plant**

**SANDVIK QJ241** 

#### **TECHNICAL INFORMATION**

**MANUFACTURER: SANDVIK** 

**MODEL: QJ241** 

CATEGORY: JAW CRUSHER MOVEMENT TYPE: MOBILE

YEAR: 2017

CAPACITY (TPH): 225

PRODUCT SIZE (MM): 50 - 150

MAX FEED SIZE (MM): 520 POWER REQUIRED (KW): 168

RPM: 320

**WEIGHT (KG): 34,467** 

PRICE (GBP): £ POA

#### **DESCRIPTION**

SANDVIK QJ241 TRACKED MOBILE JAW CRUSHER

MANUFACTURED IN THE U.K IN 2017 AND HAS ONLY 800 OPERATING HOURS FROM NEW.

THIS MACHINE IS IN OVERALL EXCELLENT CONDITION.

**WORLD WIDE DELIVERY AVAILABLE.** 