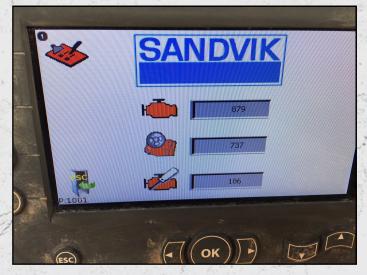

#### **DESCRIPTION**

SANDVIK QJ241 TRACKED MOBILE JAW CRUSHER

MANUFACTURED IN THE U.K IN 2017 AND HAS ONLY 800 OPERATING HOURS FROM NEW.

THIS MACHINE IS IN OVERALL EXCELLENT CONDITION.

**WORLD WIDE DELIVERY AVAILABLE.** 