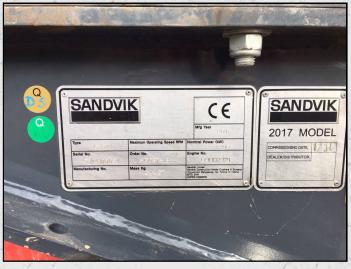

#### **TECHNICAL INFORMATION**

**MANUFACTURER: SANDVIK** 

**MODEL: QJ241** 

CATEGORY: JAW CRUSHER MOVEMENT TYPE: MOBILE

YEAR: 2017

CAPACITY (TPH): 225

PRODUCT SIZE (MM): 50 - 150

MAX FEED SIZE (MM): 520 POWER REQUIRED (KW): 168

RPM: 320

**WEIGHT (KG): 34,467** 

PRICE (GBP): £ POA