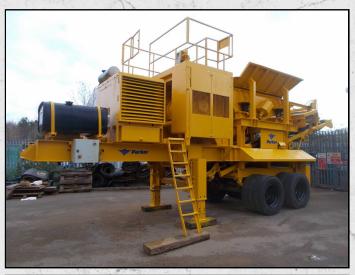

#### **DESCRIPTION**

PARKER RW0850DH MOBILE (WHEELED) 800 X 500 JAW CRUSHER CAPABLE OF UP TO **140TPH** 

THIS MACHINE HAS RECENTLY BEEN REFURBISHED WITH NEW TOGGLE PLATE. **TOGGLE FRAMES. TOGGLE SEAT. CHEEK** PLATES, JAWS, AND A CLUTCH.

THE ENGINE HAS RECENTLY BEEN SERVICED WITH NEW FILTERS. OIL AND AN AIR PRE CLEANER.

**WORLD WIDE DELIVERY AVAILABLE.** 

Tel: +44 (0)1352 732284 Fax: +44 (0)1352 734633 24 Castle Park Industrial Estate, Flint, Flintshire, UK, CH6 5XA Email: enquiries@instcrush.com Web: www.internationalcrushersolutions.com