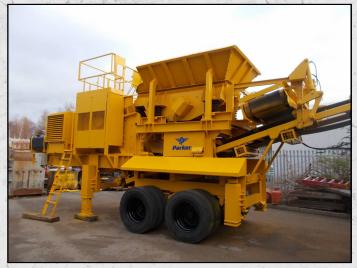

### PARKER RW 0850 DH MOBILE

#### **TECHNICAL INFORMATION**

MANUFACTURER: PARKER **MODEL: RW 0850 DH MOBILE CATEGORY: JAW CRUSHER MOVEMENT TYPE: MOBILE** 

YEAR: 1999

**CAPACITY (TPH): 50 - 140** PRODUCT SIZE (MM): 50 - 125 MAX FEED SIZE (MM): 455 WEIGHT (KG): 23.000

#### **DESCRIPTION**

PARKER RW0850DH MOBILE (WHEELED) 800 X 500 JAW CRUSHER CAPABLE OF UP TO **140TPH** 

THIS MACHINE HAS RECENTLY BEEN REFURBISHED WITH NEW TOGGLE PLATE. **TOGGLE FRAMES. TOGGLE SEAT. CHEEK** PLATES, JAWS, AND A CLUTCH.