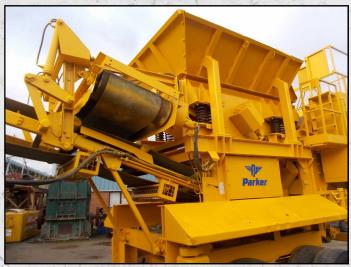

#### **DESCRIPTION**

PARKER RW0850DH MOBILE (WHEELED) 800 X 500 JAW CRUSHER CAPABLE OF UP TO **140TPH** 

THIS MACHINE HAS RECENTLY BEEN REFURBISHED WITH NEW TOGGLE PLATE. **TOGGLE FRAMES. TOGGLE SEAT. CHEEK** PLATES, JAWS, AND A CLUTCH.