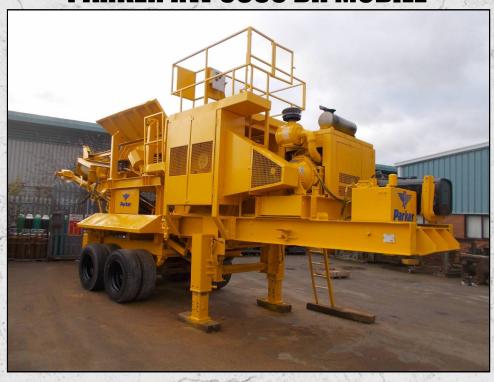

### PARKER RW 0850 DH MOBILE

#### **TECHNICAL INFORMATION**

MANUFACTURER: PARKER **MODEL: RW 0850 DH MOBILE CATEGORY: JAW CRUSHER MOVEMENT TYPE: MOBILE** 

YEAR: 1999

**CAPACITY (TPH): 50 - 140** PRODUCT SIZE (MM): 50 - 125 MAX FEED SIZE (MM): 455 WEIGHT (KG): 23.000

#### **DESCRIPTION**

PARKER RW0850DH MOBILE (WHEELED) 800 X 500 JAW CRUSHER CAPABLE OF UP TO **140TPH** 

THIS MACHINE HAS RECENTLY BEEN REFURBISHED WITH NEW TOGGLE PLATE. **TOGGLE FRAMES. TOGGLE SEAT. CHEEK** PLATES, JAWS, AND A CLUTCH.