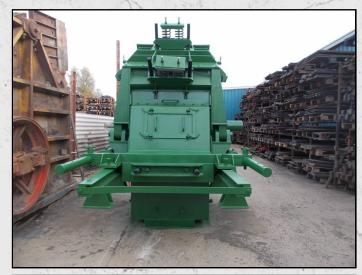

#### **HAZEMAG APK 105**

#### **DESCRIPTION**

HAZEMAG APK 105 IMPACT CRUSHER FOR HIGH STRENGTH ABRASIVE FEEDS.

REFURBISHED WITH NEW BEARINGS, BLOWBARS, HARD FACING TO ROTOR AND WEAR PARTS WHERE REQUIRED.

COMES WITH 150KW ELECTRIC MOTOR, DRIVE BELTS AND HYDRAULIC POWER PACK FOR THE OPENING AND CLOSING OF THE CRUSHER AND ADJUSTMENT TO THE GRINDING PATH.