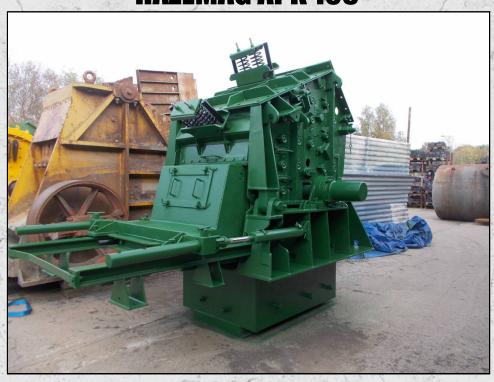

#### **HAZEMAG APK 105**

#### **DESCRIPTION**

HAZEMAG APK 105 IMPACT CRUSHER FOR HIGH STRENGTH ABRASIVE FEEDS.

REFURBISHED WITH NEW BEARINGS, BLOWBARS, HARD FACING TO ROTOR AND WEAR PARTS WHERE REQUIRED.

COMES WITH 150KW ELECTRIC MOTOR, DRIVE BELTS AND HYDRAULIC POWER PACK FOR THE OPENING AND CLOSING OF THE CRUSHER AND ADJUSTMENT TO THE GRINDING PATH.