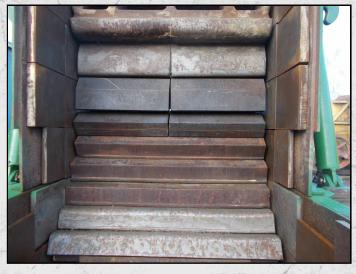

#### **HAZEMAG APK 105**

#### **DESCRIPTION**

HAZEMAG APK 105 IMPACT CRUSHER FOR HIGH STRENGTH ABRASIVE FEEDS.

REFURBISHED WITH NEW BEARINGS, BLOWBARS, HARD FACING TO ROTOR AND WEAR PARTS WHERE REQUIRED.

COMES WITH 150KW ELECTRIC MOTOR, DRIVE BELTS AND HYDRAULIC POWER PACK FOR THE OPENING AND CLOSING OF THE CRUSHER AND ADJUSTMENT TO THE GRINDING PATH.