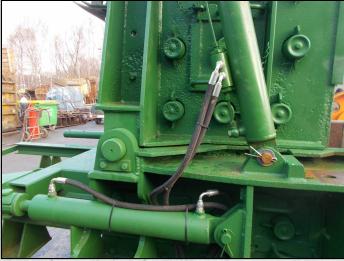

#### **DESCRIPTION**

HAZEMAG APK 105 IMPACT CRUSHER FOR HIGH STRENGTH ABRASIVE FEEDS.

REFURBISHED WITH NEW BEARINGS, BLOWBARS, HARD FACING TO ROTOR AND WEAR PARTS WHERE REQUIRED.

COMES WITH 150KW ELECTRIC MOTOR, DRIVE BELTS AND HYDRAULIC POWER PACK FOR THE OPENING AND CLOSING OF THE CRUSHER AND ADJUSTMENT TO THE GRINDING PATH.