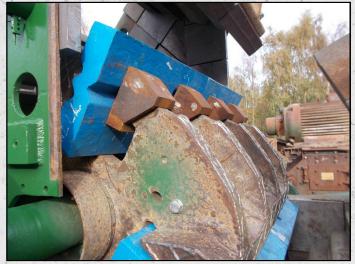

#### **HAZEMAG APK 105**

#### **DESCRIPTION**

HAZEMAG APK 105 IMPACT CRUSHER FOR HIGH STRENGTH ABRASIVE FEEDS.

REFURBISHED WITH NEW BEARINGS, BLOWBARS, HARD FACING TO ROTOR AND WEAR PARTS WHERE REQUIRED.

COMES WITH 150KW ELECTRIC MOTOR, DRIVE BELTS AND HYDRAULIC POWER PACK FOR THE OPENING AND CLOSING OF THE CRUSHER AND ADJUSTMENT TO THE GRINDING PATH.