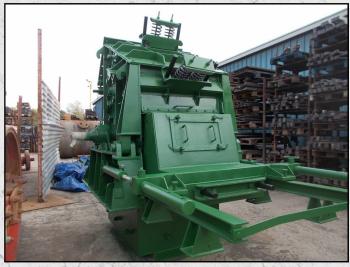

#### **HAZEMAG APK 105**

#### **DESCRIPTION**

HAZEMAG APK 105 IMPACT CRUSHER FOR HIGH STRENGTH ABRASIVE FEEDS.

REFURBISHED WITH NEW BEARINGS, BLOWBARS, HARD FACING TO ROTOR AND WEAR PARTS WHERE REQUIRED.

COMES WITH 150KW ELECTRIC MOTOR, DRIVE BELTS AND HYDRAULIC POWER PACK FOR THE OPENING AND CLOSING OF THE CRUSHER AND ADJUSTMENT TO THE GRINDING PATH.