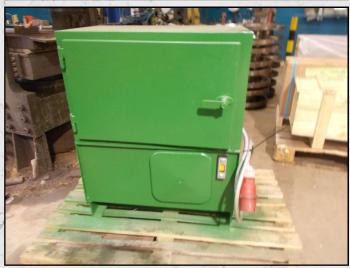

#### **HAZEMAG APK 105**

#### **DESCRIPTION**

HAZEMAG APK 105 IMPACT CRUSHER FOR HIGH STRENGTH ABRASIVE FEEDS.

REFURBISHED WITH NEW BEARINGS, BLOWBARS, HARD FACING TO ROTOR AND WEAR PARTS WHERE REQUIRED.

COMES WITH 150KW ELECTRIC MOTOR, DRIVE BELTS AND HYDRAULIC POWER PACK FOR THE OPENING AND CLOSING OF THE CRUSHER AND ADJUSTMENT TO THE GRINDING PATH.