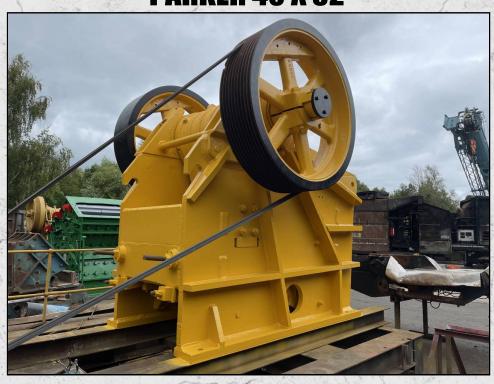

#### **PARKER 40 X 32**

#### **TECHNICAL INFORMATION**

MANUFACTURER: PARKER

**MODEL: 40 X 32** 

CATEGORY: JAW CRUSHER MOVEMENT TYPE: STATIC

PRICE (GBP): £ POA

#### **DESCRIPTION**

PARKER 40 X 32 BASE JAW CRUSHER MANUFACTURED IN THE U.K.

FULLY REFURBISHED WITH NEW WEAR PARTS WHERE REQUIRED.

SUPPLIED WITH NEW ELECTRIC MOTOR, PULLEY AND DRIVE BELTS.

**WORLD WIDE DELIVERY AVAILABLE.** 