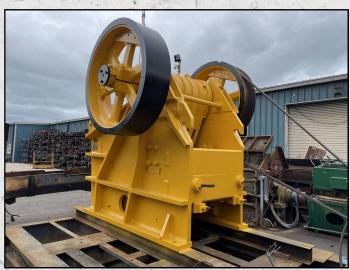

#### **PARKER 40 X 32**

#### **DESCRIPTION**

PARKER 40 X 32 BASE JAW CRUSHER MANUFACTURED IN THE U.K.

FULLY REFURBISHED WITH NEW WEAR PARTS WHERE REQUIRED.

SUPPLIED WITH NEW ELECTRIC MOTOR, PULLEY AND DRIVE BELTS.

**WORLD WIDE DELIVERY AVAILABLE.** 