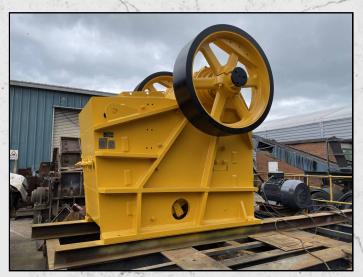

#### **PARKER 40 X 32**

#### **TECHNICAL INFORMATION**

MANUFACTURER: PARKER

**MODEL: 40 X 32** 

CATEGORY: JAW CRUSHER MOVEMENT TYPE: STATIC

PRICE (GBP): £ POA

#### **DESCRIPTION**

PARKER 40 X 32 BASE JAW CRUSHER MANUFACTURED IN THE U.K.

FULLY REFURBISHED WITH NEW WEAR PARTS WHERE REQUIRED.

SUPPLIED WITH NEW ELECTRIC MOTOR, PULLEY AND DRIVE BELTS.

**WORLD WIDE DELIVERY AVAILABLE.** 