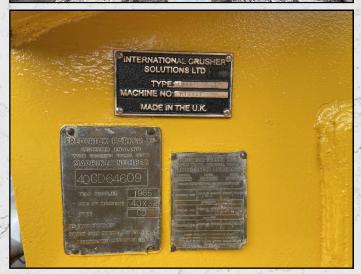

#### **TECHNICAL INFORMATION**

MANUFACTURER: PARKER

**MODEL: 40 X 32** 

CATEGORY: JAW CRUSHER MOVEMENT TYPE: STATIC

PRICE (GBP): £ POA

#### **DESCRIPTION**

PARKER 40 X 32 BASE JAW CRUSHER MANUFACTURED IN THE U.K.

FULLY REFURBISHED WITH NEW WEAR PARTS WHERE REQUIRED.

SUPPLIED WITH NEW ELECTRIC MOTOR, PULLEY AND DRIVE BELTS.

**WORLD WIDE DELIVERY AVAILABLE.** 