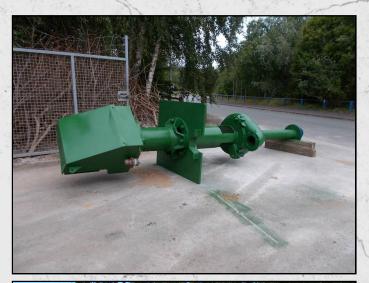

#### **WARMAN SP200**

#### **DESCRIPTION**

WARMAN SP200 SV HEAVY DUTY SLURRY PUMP.

**CAPABLE OF UP TO 200+ LITRES PER SECOND.** 

USED EX-SITE CONDITION WHICH HAS BEEN REPAINTED.

**WORLD WIDE DELIVERY AVAILABLE.** 