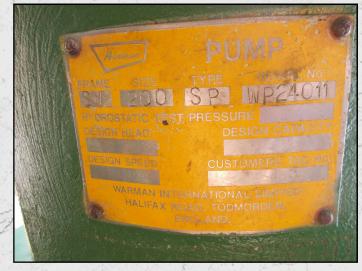

#### **WARMAN SP200**

#### **TECHNICAL INFORMATION**

**MANUFACTURER: WARMAN** 

MODEL: SP200 CATEGORY: PHN

**MOVEMENT TYPE: STATIC** 

PRICE (GBP): £ POA

#### **DESCRIPTION**

WARMAN SP200 SV HEAVY DUTY SLURRY PUMP.

**CAPABLE OF UP TO 200+ LITRES PER SECOND.** 

USED EX-SITE CONDITION WHICH HAS BEEN REPAINTED.

**WORLD WIDE DELIVERY AVAILABLE.** 