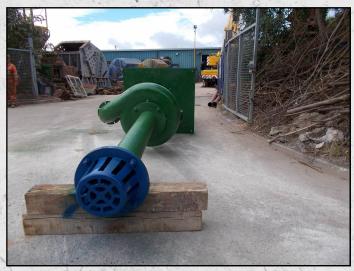

#### **WARMAN SP200**

#### **DESCRIPTION**

WARMAN SP200 SV HEAVY DUTY SLURRY PUMP.

**CAPABLE OF UP TO 200+ LITRES PER SECOND.** 

USED EX-SITE CONDITION WHICH HAS BEEN REPAINTED.

**WORLD WIDE DELIVERY AVAILABLE.** 