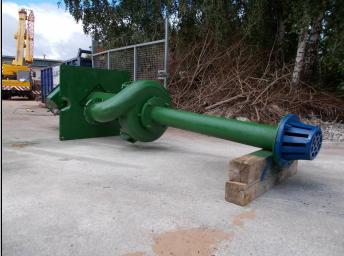

#### **WARMAN SP200**

#### **DESCRIPTION**

WARMAN SP200 SV HEAVY DUTY SLURRY PUMP.

**CAPABLE OF UP TO 200+ LITRES PER SECOND.** 

USED EX-SITE CONDITION WHICH HAS BEEN REPAINTED.

**WORLD WIDE DELIVERY AVAILABLE.** 