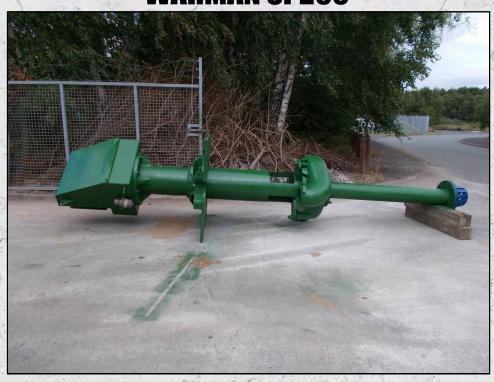

#### **WARMAN SP200**

#### **DESCRIPTION**

WARMAN SP200 SV HEAVY DUTY SLURRY PUMP.

**CAPABLE OF UP TO 200+ LITRES PER SECOND.** 

USED EX-SITE CONDITION WHICH HAS BEEN REPAINTED.

**WORLD WIDE DELIVERY AVAILABLE.** 