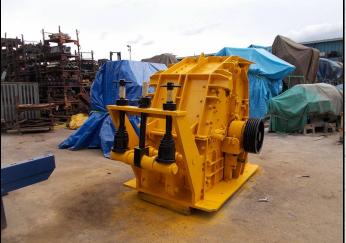

## **TECHNICAL INFORMATION**

MANUFACTURER: SBM MODEL: 10/6/4 E2 CATEGORY: IMPACT CRUSHER MOVEMENT TYPE: STATIC CAPACITY (TPH): 100 MAX FEED SIZE (MM): 300 POWER REQUIRED (KW): 110 WEIGHT (KG): 8,300

PRICE (GBP): £ POA

## DESCRIPTION

SBM 10/6/4 E2 IMPACT CRUSHER.

REFURBISHED WITH NEW BEARINGS AND BLOWBARS, OVERALL GOOD CONDITION AND READY TO WORK.

CAN BE SUPPLIED WITH MOTOR AND DRIVES AS AN OPTIONAL EXTRA.

WORLD WIDE DELIVERY AVAILABLE.