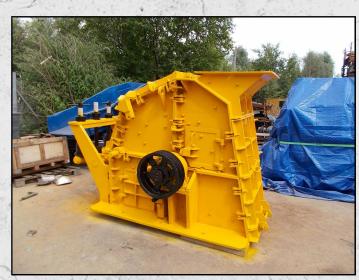

## SBM 10/6/4 E2

## **TECHNICAL INFORMATION**

MANUFACTURER: SBM MODEL: 10/6/4 E2 CATEGORY: IMPACT CRUSHER MOVEMENT TYPE: STATIC CAPACITY (TPH): 100 MAX FEED SIZE (MM): 300 POWER REQUIRED (KW): 110 WEIGHT (KG): 8,300

PRICE (GBP): £ POA

## DESCRIPTION

SBM 10/6/4 E2 IMPACT CRUSHER.

REFURBISHED WITH NEW BEARINGS AND BLOWBARS, OVERALL GOOD CONDITION AND READY TO WORK.

CAN BE SUPPLIED WITH MOTOR AND DRIVES AS AN OPTIONAL EXTRA.

WORLD WIDE DELIVERY AVAILABLE.