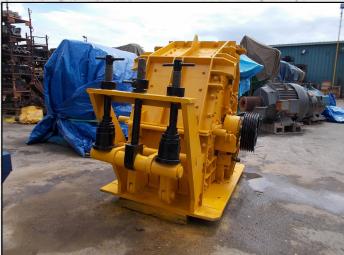

## SBM 10/6/4 E2

## **TECHNICAL INFORMATION**

MANUFACTURER: SBM MODEL: 10/6/4 E2 CATEGORY: IMPACT CRUSHER MOVEMENT TYPE: STATIC CAPACITY (TPH): 100 MAX FEED SIZE (MM): 300 POWER REQUIRED (KW): 110 WEIGHT (KG): 8,300

PRICE (GBP): £ POA

## DESCRIPTION

SBM 10/6/4 E2 IMPACT CRUSHER.

REFURBISHED WITH NEW BEARINGS AND BLOWBARS, OVERALL GOOD CONDITION AND READY TO WORK.

CAN BE SUPPLIED WITH MOTOR AND DRIVES AS AN OPTIONAL EXTRA.

WORLD WIDE DELIVERY AVAILABLE.