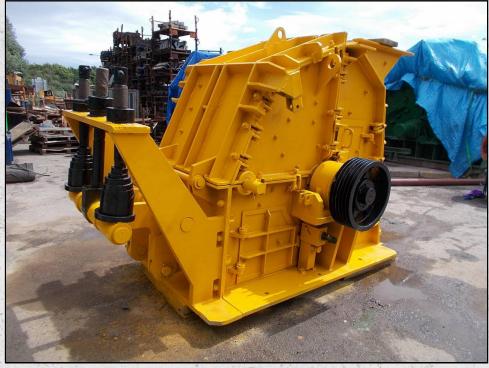

## **TECHNICAL INFORMATION**

MANUFACTURER: SBM MODEL: 10/6/4 E2 CATEGORY: IMPACT CRUSHER MOVEMENT TYPE: STATIC CAPACITY (TPH): 100 MAX FEED SIZE (MM): 300 POWER REQUIRED (KW): 110 WEIGHT (KG): 8,300

PRICE (GBP): £ POA

## DESCRIPTION

SBM 10/6/4 E2 IMPACT CRUSHER.

REFURBISHED WITH NEW BEARINGS AND BLOWBARS, OVERALL GOOD CONDITION AND READY TO WORK.

CAN BE SUPPLIED WITH MOTOR AND DRIVES AS AN OPTIONAL EXTRA.

WORLD WIDE DELIVERY AVAILABLE.