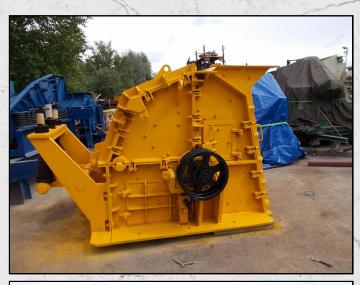

## **TECHNICAL INFORMATION**

MANUFACTURER: SBM MODEL: 10/6/4 E2 CATEGORY: IMPACT CRUSHER MOVEMENT TYPE: STATIC CAPACITY (TPH): 100 MAX FEED SIZE (MM): 300 POWER REQUIRED (KW): 110 WEIGHT (KG): 8,300

PRICE (GBP): £ POA

## DESCRIPTION

SBM 10/6/4 E2 IMPACT CRUSHER.

REFURBISHED WITH NEW BEARINGS AND BLOWBARS, OVERALL GOOD CONDITION AND READY TO WORK.

CAN BE SUPPLIED WITH MOTOR AND DRIVES AS AN OPTIONAL EXTRA.

WORLD WIDE DELIVERY AVAILABLE.