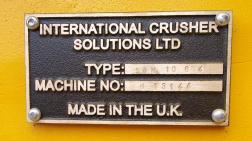

## **TECHNICAL INFORMATION**

MANUFACTURER: SBM MODEL: 10/6/4 E2 CATEGORY: IMPACT CRUSHER MOVEMENT TYPE: STATIC CAPACITY (TPH): 100 MAX FEED SIZE (MM): 300 POWER REQUIRED (KW): 110 WEIGHT (KG): 8,300

PRICE (GBP): £ POA