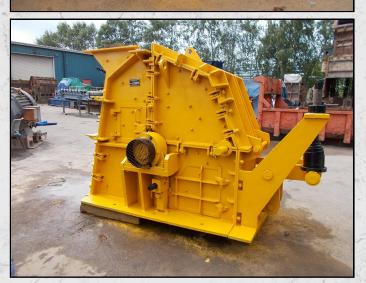

## **TECHNICAL INFORMATION**

MANUFACTURER: SBM MODEL: 10/6/4 E2 CATEGORY: IMPACT CRUSHER MOVEMENT TYPE: STATIC CAPACITY (TPH): 100 MAX FEED SIZE (MM): 300 POWER REQUIRED (KW): 110 WEIGHT (KG): 8,300

PRICE (GBP): £ POA

## DESCRIPTION

SBM 10/6/4 E2 IMPACT CRUSHER.

REFURBISHED WITH NEW BEARINGS AND BLOWBARS, OVERALL GOOD CONDITION AND READY TO WORK.

CAN BE SUPPLIED WITH MOTOR AND DRIVES AS AN OPTIONAL EXTRA.

WORLD WIDE DELIVERY AVAILABLE.