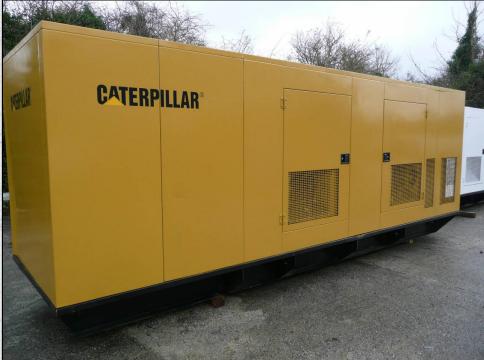

## **CATERPILLAR 500 KVA**

## DESCRIPTION

2006 CATERPILLAR 500 KVA GENERATOR WITH ONLY 4029 HOURS.

ACOUSTIC SUPER SILENT CANOPY, RECENTLY SERVICED, INTEGRAL FUEL TANK, HARDY CATERPILLAR DIESEL ENGINE, FULLY LOAD TESTED AND INSPECTED.