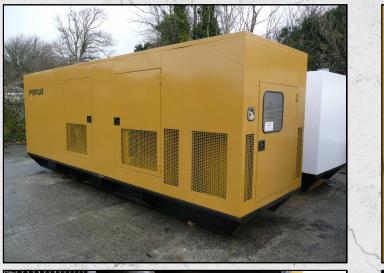

## **CATERPILLAR 500 KVA**

## DESCRIPTION

2006 CATERPILLAR 500 KVA GENERATOR WITH ONLY 4029 HOURS.

ACOUSTIC SUPER SILENT CANOPY, RECENTLY SERVICED, INTEGRAL FUEL TANK, HARDY CATERPILLAR DIESEL ENGINE, FULLY LOAD TESTED AND INSPECTED.