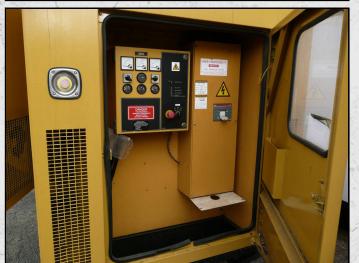

## DESCRIPTION

2006 CATERPILLAR 500 KVA GENERATOR WITH ONLY 4029 HOURS.

ACOUSTIC SUPER SILENT CANOPY, RECENTLY SERVICED, INTEGRAL FUEL TANK, HARDY CATERPILLAR DIESEL ENGINE, FULLY LOAD TESTED AND INSPECTED.