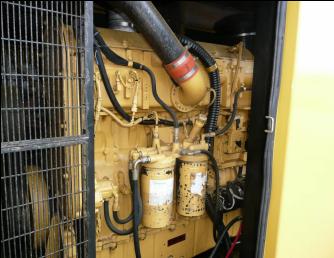

## DESCRIPTION

2006 CATERPILLAR 500 KVA GENERATOR WITH ONLY 4029 HOURS.

ACOUSTIC SUPER SILENT CANOPY, RECENTLY SERVICED, INTEGRAL FUEL TANK, HARDY CATERPILLAR DIESEL ENGINE, FULLY LOAD TESTED AND INSPECTED.