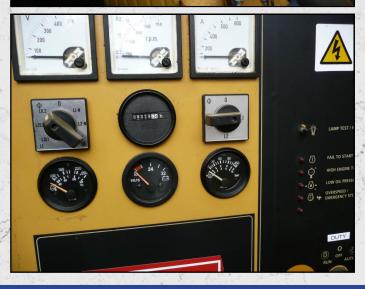

## DESCRIPTION

2006 CATERPILLAR 500 KVA GENERATOR WITH ONLY 4029 HOURS.

ACOUSTIC SUPER SILENT CANOPY, RECENTLY SERVICED, INTEGRAL FUEL TANK, HARDY CATERPILLAR DIESEL ENGINE, FULLY LOAD TESTED AND INSPECTED.