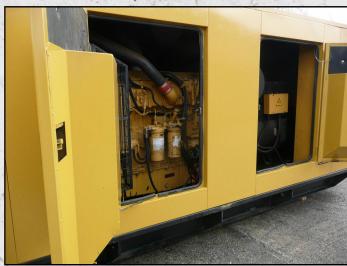

## DESCRIPTION

2006 CATERPILLAR 500 KVA GENERATOR WITH ONLY 4029 HOURS.

ACOUSTIC SUPER SILENT CANOPY, RECENTLY SERVICED, INTEGRAL FUEL TANK, HARDY CATERPILLAR DIESEL ENGINE, FULLY LOAD TESTED AND INSPECTED.